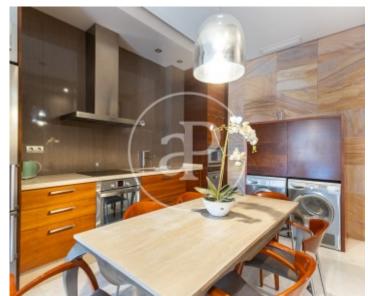

## AVAILABLE FROM 16TH MARCH aProperties presents this property for rent for temporary contracts with a minimum duration of 1 month and a maximum of 11 months.

The property is distributed with a living room connected to the kitchen, both with access to the balcony and two double bedrooms with en-suite bathrooms. Both bedrooms are doubles with large wardrobes and both with full en-suite bathrooms. The bedrooms are provided with bed linen. The living room is fully furnished with a large sofa, coffee table, bar cabinet and television. The kitchen is fully equipped with fridge, induction cooker, extractor hood, dishwasher, oven, microwave and washing machine. The kitchen

is equipped with kitchenware. From these two rooms you can access the balcony, through two large doors, with views to the Torre del Micalet. Water, electricity and wifi are included in the price. If you are interested in finding out more or in arranging a visit, please do not hesitate to contact us. We will be pleased to help you.