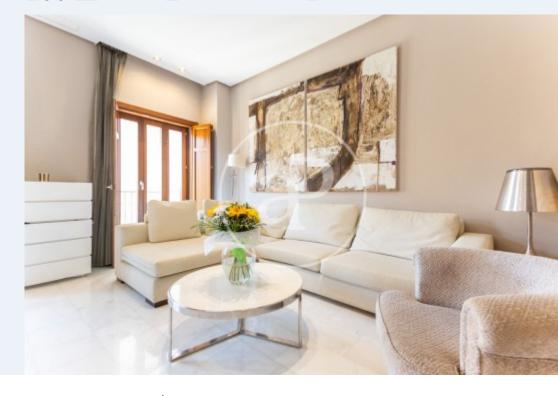

## AVAILABLE FROM 16TH MARCH aProperties presents this property for rent for temporary contracts with a minimum duration of 1 month and a maximum of 11 months.

The property is distributed with a living room connected to the kitchen, both with access to the balcony and two double bedrooms with en-suite bathrooms. Both bedrooms are doubles with large wardrobes and both with full en-suite bathrooms. The bedrooms are provided with bed linen. The living room is fully furnished with a large sofa, coffee table, bar cabinet and television. The kitchen is fully equipped with fridge, induction cooker, extractor hood, dishwasher, oven, microwave and washing machine. The kitchen

is equipped with kitchenware. From these two rooms you can access the balcony, through two large doors, with views to the Torre del Micalet. Water, electricity and wifi are included in the price. If you are interested in finding out more or in arranging a visit, please do not hesitate to contact us. We will be pleased to help you.