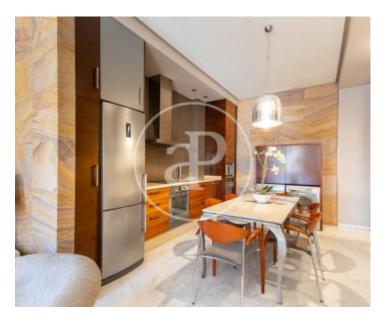

## AVAILABLE FROM 16TH MARCH aProperties presents this property for rent for temporary contracts with a minimum duration of 1 month and a maximum of 11 months.

The property is distributed with a living room connected to the kitchen, both with access to the balcony and two double bedrooms with en-suite bathrooms. Both bedrooms are doubles with large wardrobes and both with full en-suite bathrooms. The bedrooms are provided with bed linen. The living room is fully furnished with a large sofa, coffee table, bar cabinet and television. The kitchen is fully equipped with fridge, induction cooker, extractor hood, dishwasher, oven, microwave and washing machine. The kitchen

is equipped with kitchenware. From these two rooms you can access the balcony, through two large doors, with views to the Torre del Micalet. Water, electricity and wifi are included in the price. If you are interested in finding out more or in arranging a visit, please do not hesitate to contact us. We will be pleased to help you.