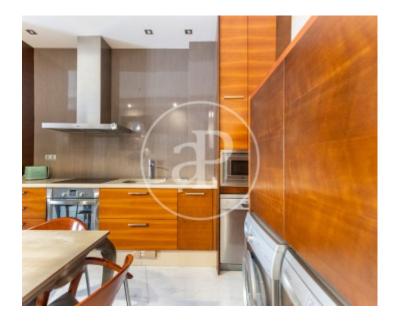

## AVAILABLE FROM 16TH MARCH aProperties presents this property for rent for temporary contracts with a minimum duration of 1 month and a maximum of 11 months.

The property is distributed with a living room connected to the kitchen, both with access to the balcony and two double bedrooms with en-suite bathrooms. Both bedrooms are doubles with large wardrobes and both with full en-suite bathrooms. The bedrooms are provided with bed linen. The living room is fully furnished with a large sofa, coffee table, bar cabinet and television. The kitchen is fully equipped with fridge, induction cooker, extractor hood, dishwasher, oven, microwave and washing machine. The kitchen

is equipped with kitchenware. From these two rooms you can access the balcony, through two large doors, with views to the Torre del Micalet. Water, electricity and wifi are included in the price. If you are interested in finding out more or in arranging a visit, please do not hesitate to contact us. We will be pleased to help you.