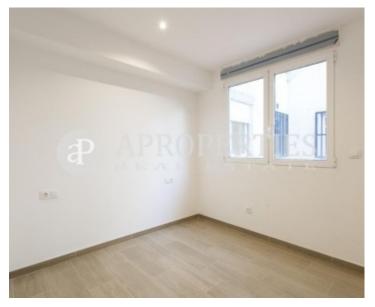

## Fabulous apartment in Carmen.

Spacious 220 M2 distributed as follows; a large hallway gives way to the living / dining area, which has large windows with magnificent views of the Alameda. The kitchen is open, American style, with all appliances and utility room for washing machine, water tank, cleaning appliances etc. A corridor that leads to the area of the bedrooms, bathrooms and the master bedroom has fitted wardrobes and en suite bathroom with an impressive shower. The other two bedrooms are double, with fitted wardrobes and the third bedroom is simple, ideal for an office or reading room. The apartment has been completely renovated with top quality materials