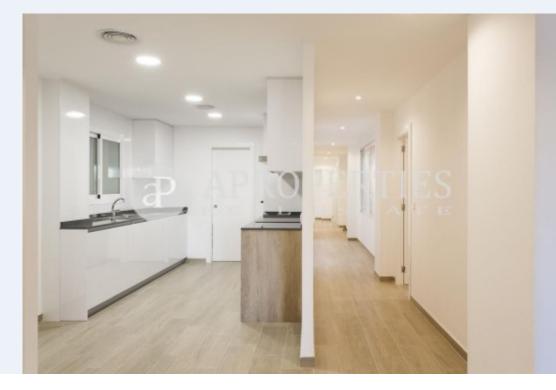

## Fabulous apartment in Carmen.

Spacious 220 M2 distributed as follows; a large hallway gives way to the living / dining area, which has large windows with magnificent views of the Alameda. The kitchen is open, American style, with all appliances and utility room for washing machine, water tank, cleaning appliances etc. A corridor that leads to the area of the bedrooms, bathrooms and the master bedroom has fitted wardrobes and en suite bathroom with an impressive shower. The other two bedrooms are double, with fitted wardrobes and the third bedroom is simple, ideal for an office or reading room. The apartment has been completely renovated with top quality materials