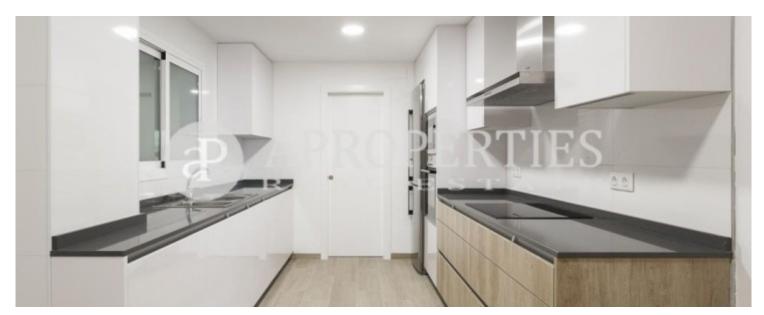

## Fabulous apartment in Carmen.

Spacious 220 M2 distributed as follows; a large hallway gives way to the living / dining area, which has large windows with magnificent views of the Alameda. The kitchen is open, American style, with all appliances and utility room for washing machine, water tank, cleaning appliances etc. A corridor that leads to the area of the bedrooms, bathrooms and the master bedroom has fitted wardrobes and en suite bathroom with an impressive shower. The other two bedrooms are double, with fitted wardrobes and the third bedroom is simple, ideal for an office or reading room. The apartment has been completely renovated with top quality materials