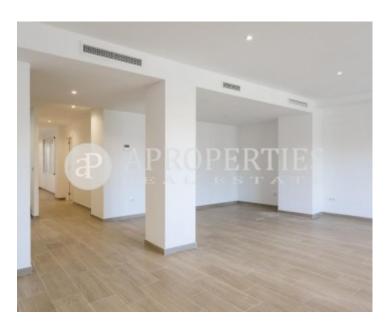

## Fabulous apartment in Carmen.

Spacious 220 M2 distributed as follows; a large hallway gives way to the living / dining area, which has large windows with magnificent views of the Alameda. The kitchen is open, American style, with all appliances and utility room for washing machine, water tank, cleaning appliances etc. A corridor that leads to the area of the bedrooms, bathrooms and the master bedroom has fitted wardrobes and en suite bathroom with an impressive shower. The other two bedrooms are double, with fitted wardrobes and the third bedroom is simple, ideal for an office or reading room. The apartment has been completely renovated with top quality materials