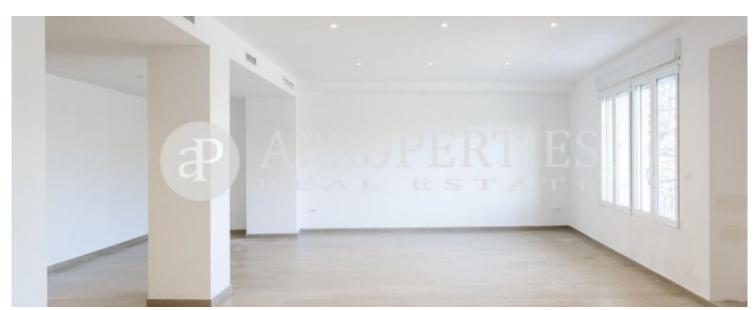

## Fabulous apartment in Carmen.

Spacious 220 M2 distributed as follows; a large hallway gives way to the living / dining area, which has large windows with magnificent views of the Alameda. The kitchen is open, American style, with all appliances and utility room for washing machine, water tank, cleaning appliances etc. A corridor that leads to the area of the bedrooms, bathrooms and the master bedroom has fitted wardrobes and en suite bathroom with an impressive shower. The other two bedrooms are double, with fitted wardrobes and the third bedroom is simple, ideal for an office or reading room. The apartment has been completely renovated with top quality materials