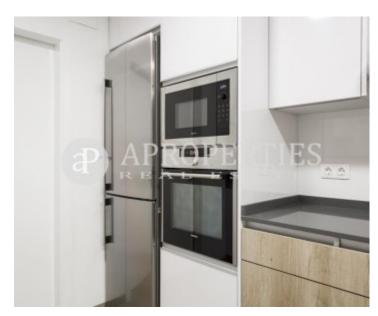

## Fabulous apartment in Carmen.

Spacious 220 M2 distributed as follows; a large hallway gives way to the living / dining area, which has large windows with magnificent views of the Alameda. The kitchen is open, American style, with all appliances and utility room for washing machine, water tank, cleaning appliances etc. A corridor that leads to the area of the bedrooms, bathrooms and the master bedroom has fitted wardrobes and en suite bathroom with an impressive shower. The other two bedrooms are double, with fitted wardrobes and the third bedroom is simple, ideal for an office or reading room. The apartment has been completely renovated with top quality materials