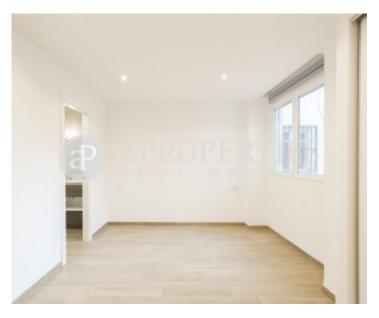

## Fabulous apartment in Carmen.

Spacious 220 M2 distributed as follows; a large hallway gives way to the living / dining area, which has large windows with magnificent views of the Alameda. The kitchen is open, American style, with all appliances and utility room for washing machine, water tank, cleaning appliances etc. A corridor that leads to the area of the bedrooms, bathrooms and the master bedroom has fitted wardrobes and en suite bathroom with an impressive shower. The other two bedrooms are double, with fitted wardrobes and the third bedroom is simple, ideal for an office or reading room. The apartment has been completely renovated with top quality materials