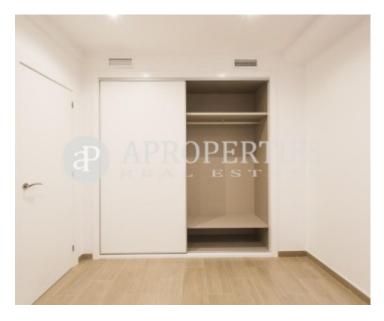

## Fabulous apartment in Carmen.

Spacious 220 M2 distributed as follows; a large hallway gives way to the living / dining area, which has large windows with magnificent views of the Alameda. The kitchen is open, American style, with all appliances and utility room for washing machine, water tank, cleaning appliances etc. A corridor that leads to the area of the bedrooms, bathrooms and the master bedroom has fitted wardrobes and en suite bathroom with an impressive shower. The other two bedrooms are double, with fitted wardrobes and the third bedroom is simple, ideal for an office or reading room. The apartment has been completely renovated with top quality materials