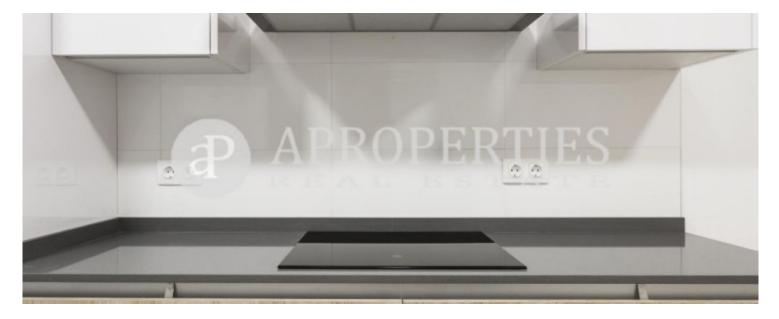

## Fabulous apartment in Carmen.

Spacious 220 M2 distributed as follows; a large hallway gives way to the living / dining area, which has large windows with magnificent views of the Alameda. The kitchen is open, American style, with all appliances and utility room for washing machine, water tank, cleaning appliances etc. A corridor that leads to the area of the bedrooms, bathrooms and the master bedroom has fitted wardrobes and en suite bathroom with an impressive shower. The other two bedrooms are double, with fitted wardrobes and the third bedroom is simple, ideal for an office or reading room. The apartment has been completely renovated with top quality materials