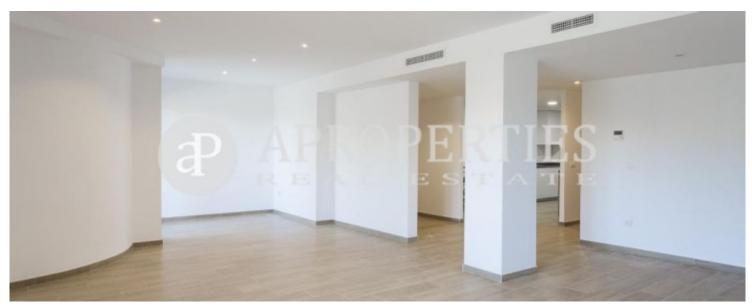

## Fabulous apartment in Carmen.

Spacious 220 M2 distributed as follows; a large hallway gives way to the living / dining area, which has large windows with magnificent views of the Alameda. The kitchen is open, American style, with all appliances and utility room for washing machine, water tank, cleaning appliances etc. A corridor that leads to the area of the bedrooms, bathrooms and the master bedroom has fitted wardrobes and en suite bathroom with an impressive shower. The other two bedrooms are double, with fitted wardrobes and the third bedroom is simple, ideal for an office or reading room. The apartment has been completely renovated with top quality materials