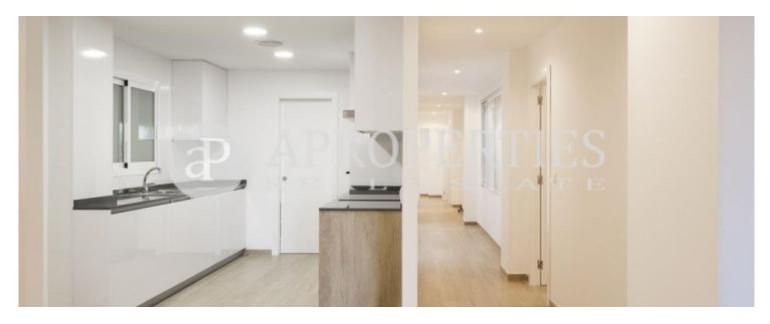

## Fabulous apartment in Carmen.

Spacious 220 M2 distributed as follows; a large hallway gives way to the living / dining area, which has large windows with magnificent views of the Alameda. The kitchen is open, American style, with all appliances and utility room for washing machine, water tank, cleaning appliances etc. A corridor that leads to the area of the bedrooms, bathrooms and the master bedroom has fitted wardrobes and en suite bathroom with an impressive shower. The other two bedrooms are double, with fitted wardrobes and the third bedroom is simple, ideal for an office or reading room. The apartment has been completely renovated with top quality materials