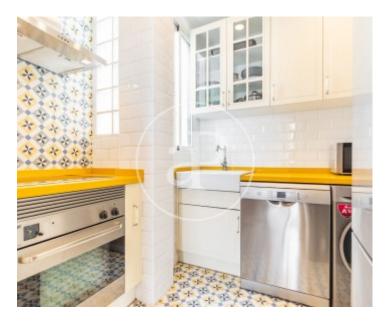

AVAILABLE FOR TEMPORARY RENT aProperties presents you in the heart of the neighborhood of Carmen in Valencia a few minutes walk from the city center this beautiful apartment with 2 double bedrooms, two singles, living room kitchen and two bathrooms. The property is fully furnished and the kitchen is equipped with appliances. The property is rented in its entirety with seasonal contracts. The building is from 1936, but it is completely renovated and the house is refurbished. The area is very quiet, next to the Mossen Sorell market and very close to the Tossal square. The neighborhood has stores of all kinds, cafes, restaurants and entertainment areas nearby. If you are interested in knowing more or in arranging a visit, do not hesitate to contact us. We will be pleased to assist you.