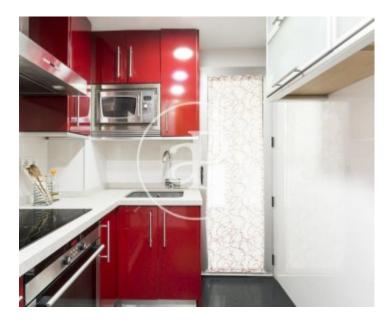

This house is located in a building equipped with a lift and parking space included in the price. The property is logically distributed to be comfortably inhabited, it has two bedrooms and a bathroom. We highlight this floor, its comprehensive and recent reform, with the use of first class materials. The metal exterior carpentry is glazed with Climalit safety glass. The modern and functional furnishing gives the property comfort, modernity and forms it as a cozy and warm home. As for services, it has air

conditioning, washer, dryer, dishwasher and all those necessary appliances in its renovated kitchen. The house, located in a very consolidated neighborhood, has all the essential services, such as: supermarkets, neighborhood commerce, schools, and leisure areas. If you want to visit this magnificent home, contact us, we will be happy to assist you.