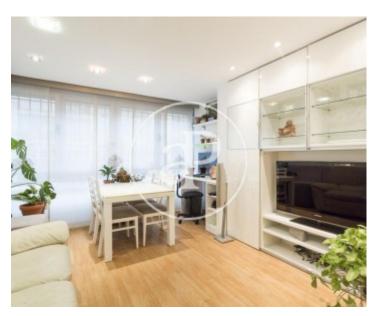

## **Features**

✓ Furnished ✓ AACC

✓ Lift

Has parking

Price

850 €

Surface Bedrooms Bathroom  $70 \text{ m}^2$ 

In the area of Blasco Ibañez, and in one of the most requested roads, we find this two bedroom apartment, completely renovated and with luxury qualities.

This house is located in a building equipped with a lift and parking space included in the price. The property is logically distributed to be comfortably inhabited, it has two bedrooms and a bathroom. We highlight this floor, its comprehensive and recent reform, with the use of first class materials. The metal exterior carpentry is glazed with Climalit safety glass. The modern and functional furnishing gives the property comfort, modernity and forms it as a cozy and warm home. As for services, it has air

conditioning, washer, dryer, dishwasher and all those necessary appliances in its renovated kitchen. The house, located in a very consolidated neighborhood, has all the essential services, such as: supermarkets, neighborhood commerce, schools, and leisure areas. If you want to visit this magnificent home, contact us, we will be happy to assist you.