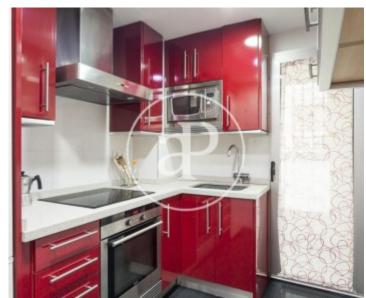

This house is located in a building equipped with a lift and parking space included in the price. The property is logically distributed to be comfortably inhabited, it has two bedrooms and a bathroom. We highlight this floor, its comprehensive and recent reform, with the use of first class materials. The metal exterior carpentry is glazed with Climalit safety glass. The modern and functional furnishing gives the property comfort, modernity and forms it as a cozy and warm home. As for services, it has air

conditioning, washer, dryer, dishwasher and all those necessary appliances in its renovated kitchen. The house, located in a very consolidated neighborhood, has all the essential services, such as: supermarkets, neighborhood commerce, schools, and leisure areas. If you want to visit this magnificent home, contact us, we will be happy to assist you.