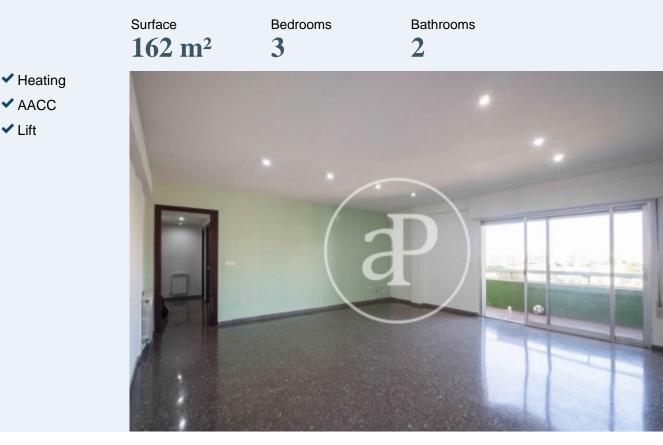

# **Apartment with large terrace and** parking space in the heart of Campanar

This excellent apartment located in the heart of the Campanar district consists of 160 square meters distributed in three bedrooms, large living-dining room, two bathrooms renovated and complete with shower, and fully equipped kitchen. The house has a large terrace to rest and enjoy good times with views to the outside. The apartment is very bright, is rented unfurnished, has air conditioning in two rooms and is on the seventh floor overlooking the city. It is located in a very prestigious area of Valencia such as the Campanar district where it is very close to shopping centers such as Nuevo Centro and Ademuz. as well as numerous restaurants and bars. The house is located very close to the Old River Turia where you can enjoy with family or just spend time outdoors and exercise, the area has