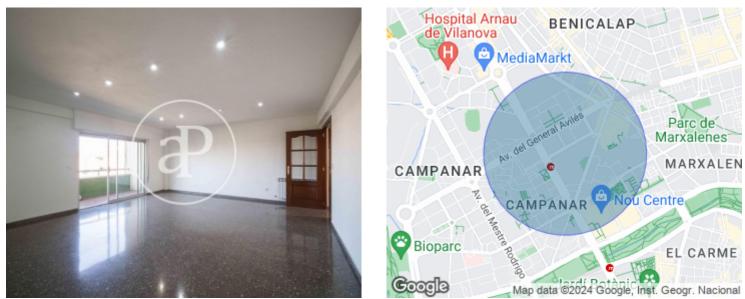

# **Apartment with large terrace and** parking space in the heart of Campanar

This excellent apartment located in the heart of the Campanar district consists of 160 square meters distributed in three bedrooms, large living-dining room, two bathrooms renovated and complete with shower, and fully equipped kitchen. The house has a large terrace to rest and enjoy good times with views to the outside. The apartment is very bright, is rented unfurnished, has air conditioning in two rooms and is on the seventh floor overlooking the city. It is located in a very prestigious area of Valencia such as the Campanar district where it is very close to shopping centers such as Nuevo Centro and Ademuz. as well as numerous restaurants and bars. The house is located very close to the Old River Turia where you can enjoy with family or just spend time outdoors and exercise, the area has

perfect connections with EMT transport lines, such as the metro station "Campanar" that is located in front of the house and thus be able to access the city center just 10 minutes. Do not hesitate to contact us, we will be happy to assist you.