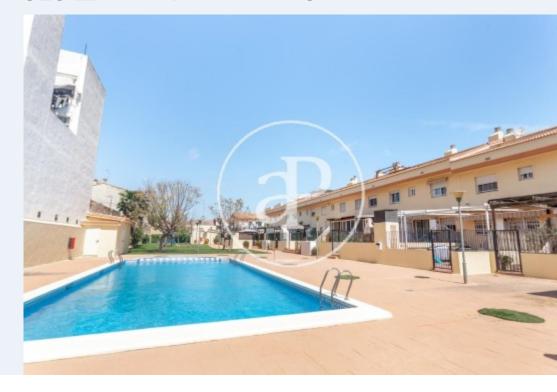

## 328 sqm furnished house with a 50sqm Terrace and views in Benimàmet, Valencia.T

he property has 4 bedrooms, 2 bathrooms, swimming pool, 2 parking spaces, air conditioning, fitted wardrobes, laundry room, balcony, garden, heating and storage room.