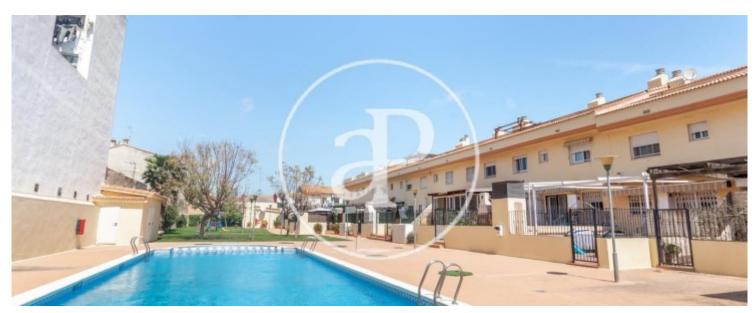

## 328 sqm furnished house with a 50sqm Terrace and views in Benimàmet, Valencia.T

he property has 4 bedrooms, 2 bathrooms, swimming pool, 2 parking spaces, air conditioning, fitted wardrobes, laundry room, balcony, garden, heating and storage room.