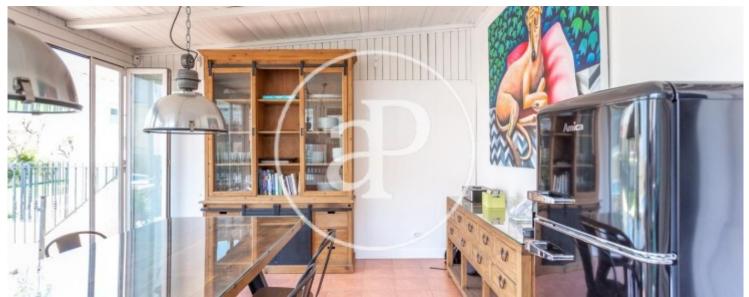

## 328 sqm furnished house with a 50sqm Terrace and views in Benimàmet, Valencia.T

he property has 4 bedrooms, 2 bathrooms, swimming pool, 2 parking spaces, air conditioning, fitted wardrobes, laundry room, balcony, garden, heating and storage room.