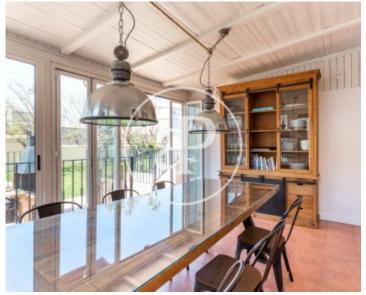

## **Features**

- Views
- Heating
- ✓ Furnished
- ✓ Boxroom
- ✓ AACC
- ✓ Terrace
- Backyard
- ✓ Pool
- ✓ Has parking

Price

337,000 €

 $\begin{array}{cccc} \text{Surface} & \text{Bedrooms} & \text{Bathrooms} \\ 328 \ m^2 & 4 & 3 \end{array}$ 

## 328 sqm furnished house with a 50sqm Terrace and views in Benimàmet, Valencia.T

he property has 4 bedrooms, 2 bathrooms, swimming pool, 2 parking spaces, air conditioning, fitted wardrobes, laundry room, balcony, garden, heating and storage room.