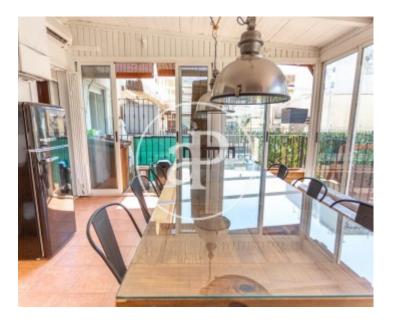

## **Features**

- Views
- Heating
- ✓ Furnished
- ✓ Boxroom
- ✓ AACC
- ✓ Terrace
- Backyard
- ✓ Pool
- ✓ Has parking

Price

337,000 €

 $\begin{array}{cccc} \text{Surface} & \text{Bedrooms} & \text{Bathrooms} \\ 328 \ m^2 & 4 & 3 \end{array}$ 

## 328 sqm furnished house with a 50sqm Terrace and views in Benimàmet, Valencia.T

he property has 4 bedrooms, 2 bathrooms, swimming pool, 2 parking spaces, air conditioning, fitted wardrobes, laundry room, balcony, garden, heating and storage room.