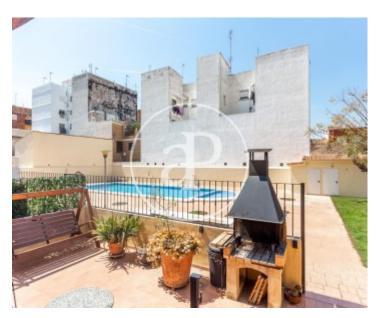

## 328 sqm furnished house with a 50sqm Terrace and views in Benimàmet, Valencia.T

he property has 4 bedrooms, 2 bathrooms, swimming pool, 2 parking spaces, air conditioning, fitted wardrobes, laundry room, balcony, garden, heating and storage room.