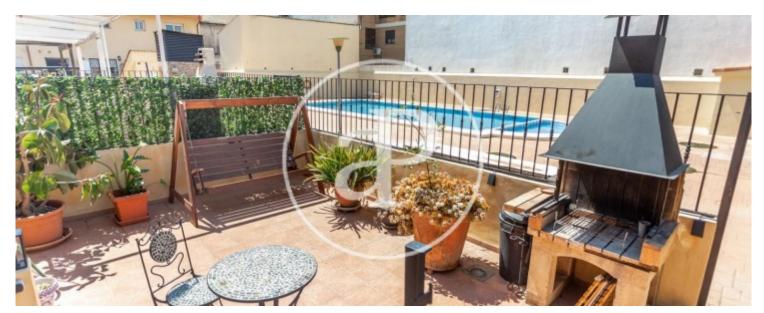

## **Features**

- Views
- Heating
- ✓ Furnished
- ✓ Boxroom
- ✓ AACC
- ✓ Terrace
- Backyard
- ✓ Pool
- ✓ Has parking

Price

337,000 €

 $\begin{array}{cccc} \text{Surface} & \text{Bedrooms} & \text{Bathrooms} \\ 328 \ m^2 & 4 & 3 \end{array}$ 

## 328 sqm furnished house with a 50sqm Terrace and views in Benimàmet, Valencia.T

he property has 4 bedrooms, 2 bathrooms, swimming pool, 2 parking spaces, air conditioning, fitted wardrobes, laundry room, balcony, garden, heating and storage room.