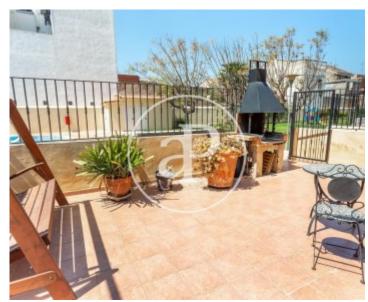

## 328 sqm furnished house with a 50sqm Terrace and views in Benimàmet, Valencia.T

he property has 4 bedrooms, 2 bathrooms, swimming pool, 2 parking spaces, air conditioning, fitted wardrobes, laundry room, balcony, garden, heating and storage room.