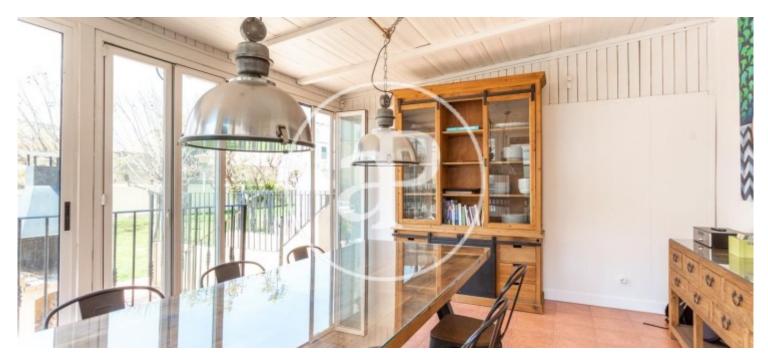

## 328 sqm furnished house with a 50sqm Terrace and views in Benimàmet, Valencia.T

he property has 4 bedrooms, 2 bathrooms, swimming pool, 2 parking spaces, air conditioning, fitted wardrobes, laundry room, balcony, garden, heating and storage room.