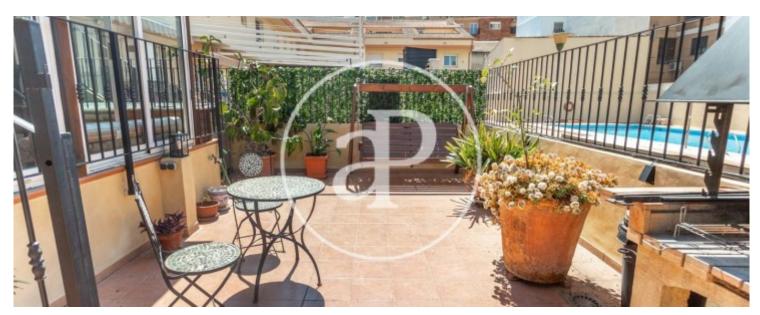

## 328 sqm furnished house with a 50sqm Terrace and views in Benimàmet, Valencia.T

he property has 4 bedrooms, 2 bathrooms, swimming pool, 2 parking spaces, air conditioning, fitted wardrobes, laundry room, balcony, garden, heating and storage room.