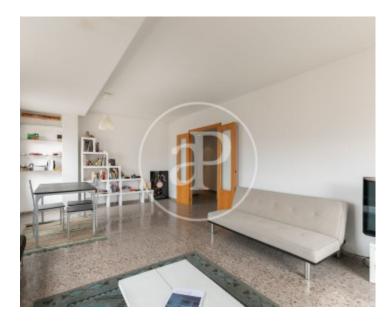

## 141 sqm flat with Terrace and views in Benicalap, Valencia.

The property has 3 bedrooms, 2 bathrooms, swimming pool, gymnasium, 1 parking space, air conditioning, fitted wardrobes, laundry room, balcony, garden and concierge.