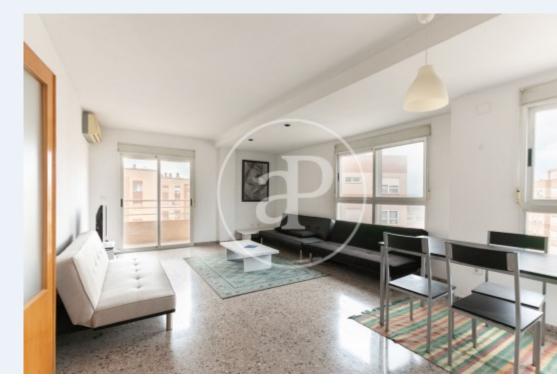

## 141 sqm flat with Terrace and views in Benicalap, Valencia.

The property has 3 bedrooms, 2 bathrooms, swimming pool, gymnasium, 1 parking space, air conditioning, fitted wardrobes, laundry room, balcony, garden and concierge.