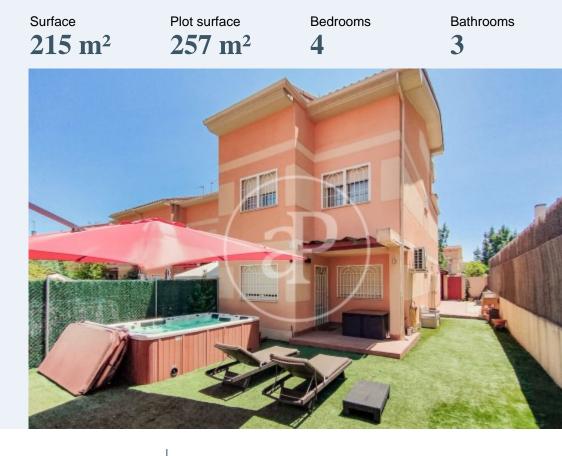

## AProperties offers for sale corner townhouse of 215 m<sup>2</sup> built on a large plot to enjoy.

The house is distributed in three comfortable floors and has an attic with terrace. Direct access to the garden from the living room, with a charming porch, barbecue and jacuzzi for 8 people. The environment is quiet, green and pedestrian. With the convenience of having 2 parking spaces in the house. Two minutes walk away you will enjoy the countryside and views of the river Henares. A place where you can go for a walk or do sports, such as running or cycling. In addition to the archaeological site of Soto del Henares. And at the same time, next to everything you need: Very close to the Hospital Quirón Valle del Henares and the Hospital Universitario de Torrejón. Close to all the necessary services: schools, shops, Oasiz shopping centre, supermarkets, pharmacies and health centre. The property is located next to Exit 24 of the A2, and 600 metres from the Soto Del Henares station with direct connection to Nuevos Ministerios, Alcalá de Henares and Guadalajara (The station communicates with Madrid Cercanías lines C-2, C-7, C-8 and C-8a) and buses (223 Intercambiador Avda. América) (824 to airport T2) (224 to Pza. Castilla), among...