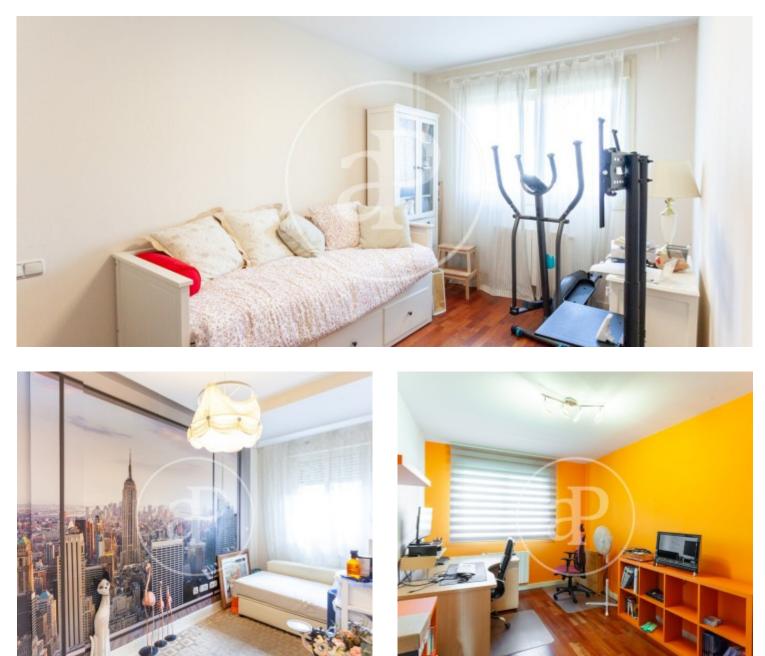

## AProperties offers for sale corner townhouse of 215 m<sup>2</sup> built on a large plot to enjoy.

The house is distributed in three comfortable floors and has an attic with terrace. Direct access to the garden from the living room, with a charming porch, barbecue and jacuzzi for 8 people. The environment is quiet, green and pedestrian. With the convenience of having 2 parking spaces in the house. Two minutes walk away you will enjoy the countryside and views of the river Henares. A place where you can go for a walk or do sports, such as running or cycling. In addition to the archaeological site of Soto del Henares. And at the same time, next to everything you need: Very close to the Hospital Quirón Valle del Henares and the Hospital Universitario de Torrejón. Close to all the necessary services: schools, shops, Oasiz shopping centre, supermarkets, pharmacies and health centre. The property is located next to Exit 24 of the A2, and 600 metres from the Soto Del Henares station with direct connection to Nuevos Ministerios, Alcalá de Henares and Guadalajara (The station communicates with Madrid Cercanías lines C-2, C-7, C-8 and C-8a) and buses (223 Intercambiador Avda. América) (824 to airport T2) (224 to Pza. Castilla), among...