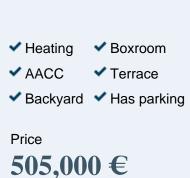

## AProperties offers for sale corner townhouse of 215 m<sup>2</sup> built on a large plot to enjoy.

The house is distributed in three comfortable floors and has an attic with terrace. Direct access to the garden from the living room, with a charming porch, barbecue and jacuzzi for 8 people. The environment is quiet, green and pedestrian. With the convenience of having 2 parking spaces in the house. Two minutes walk away you will enjoy the countryside and views of the river Henares. A place where you can go for a walk or do sports, such as running or cycling. In addition to the archaeological site of Soto del Henares. And at the same time, next to everything you need: Very close to the Hospital Quirón Valle del Henares and the Hospital Universitario de Torrejón. Close to all the necessary services: schools, shops, Oasiz shopping centre, supermarkets, pharmacies and health centre. The property is located next to Exit 24 of the A2, and 600 metres from the Soto Del Henares station with direct connection to Nuevos Ministerios, Alcalá de Henares and Guadalajara (The station communicates with Madrid Cercanías lines C-2, C-7, C-8 and C-8a) and buses (223 Intercambiador Avda. América) (824 to airport T2) (224 to Pza. Castilla), among...