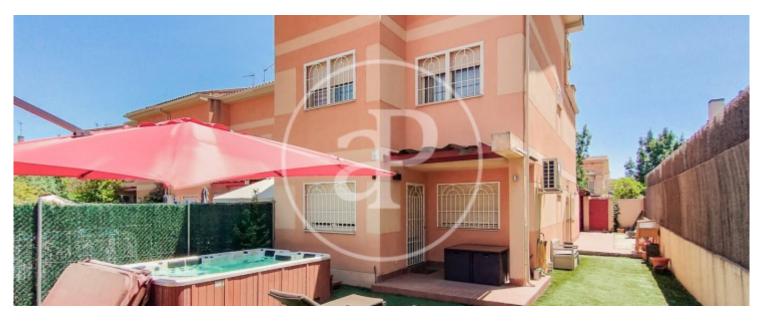

## AProperties offers for sale corner townhouse of 215 m<sup>2</sup> built on a large plot to enjoy.

The house is distributed in three comfortable floors and has an attic with terrace. Direct access to the garden from the living room, with a charming porch, barbecue and jacuzzi for 8 people. The environment is quiet, green and pedestrian. With the convenience of having 2 parking spaces in the house. Two minutes walk away you will enjoy the countryside and views of the river Henares. A place where you can go for a walk or do sports, such as running or cycling. In addition to the archaeological site of Soto del Henares. And at the same time, next to everything you need: Very close to the Hospital Quirón Valle del Henares and the Hospital Universitario de Torrejón. Close to all the necessary services: schools, shops, Oasiz shopping centre, supermarkets, pharmacies and health centre. The property is located next to Exit 24 of the A2, and 600 metres from the Soto Del Henares station with direct connection to Nuevos Ministerios, Alcalá de Henares and Guadalajara (The station communicates with Madrid Cercanías lines C-2, C-7, C-8 and C-8a) and buses (223 Intercambiador Avda. América) (824 to airport T2) (224 to Pza. Castilla), among...