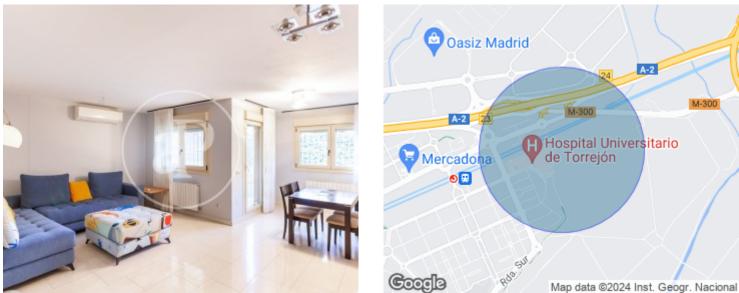

## AProperties offers for sale corner townhouse of 215 m<sup>2</sup> built on a large plot to enjoy.

The house is distributed in three comfortable floors and has an attic with terrace. Direct access to the garden from the living room, with a charming porch, barbecue and jacuzzi for 8 people. The environment is quiet, green and pedestrian. With the convenience of having 2 parking spaces in the house. Two minutes walk away you will enjoy the countryside and views of the river Henares. A place where you can go for a walk or do sports, such as running or cycling. In addition to the archaeological site of Soto del Henares. And at the same time, next to everything you need: Very close to the Hospital Quirón Valle del Henares and the Hospital Universitario de Torrejón. Close to all the necessary services: schools, shops, Oasiz shopping centre, supermarkets, pharmacies and health centre. The property is located next to Exit 24 of the A2, and 600 metres from the Soto Del Henares station with direct connection to Nuevos Ministerios, Alcalá de Henares and Guadalajara (The station communicates with Madrid Cercanías lines C-2, C-7, C-8 and C-8a) and buses (223 Intercambiador Avda. América) (824 to airport T2) (224 to Pza. Castilla), among...