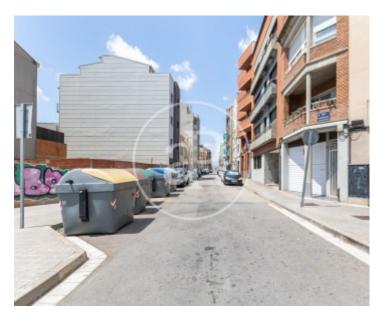

## Land of 157 sqm in the area of Can Palet (Terrassa).

Land with project and license for 7 houses, a ground floor of 3 rooms, 4 apartments of 1 room and two duplex of 2 rooms with terrace of 25 sqm. Buildability PB+3+SC Frontage 7,85 sqm Depth 20 sqm Buildable depth on first floor 16 sqm in the other floors the buildability is somewhat lower. Land well located, close to public transport, supermarkets, five minutes from the Parc Valles shopping center, land with very good access to take highways.