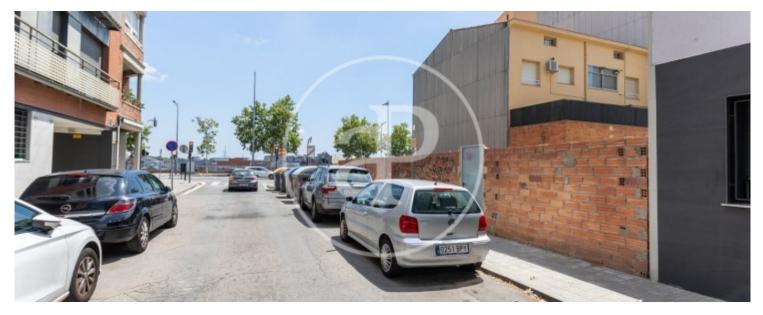

## Land of 157 sqm in the area of Can Palet (Terrassa).

Land with project and license for 7 houses, a ground floor of 3 rooms, 4 apartments of 1 room and two duplex of 2 rooms with terrace of 25 sqm. Buildability PB+3+SC Frontage 7,85 sqm Depth 20 sqm Buildable depth on first floor 16 sqm in the other floors the buildability is somewhat lower. Land well located, close to public transport, supermarkets, five minutes from the Parc Valles shopping center, land with very good access to take highways.