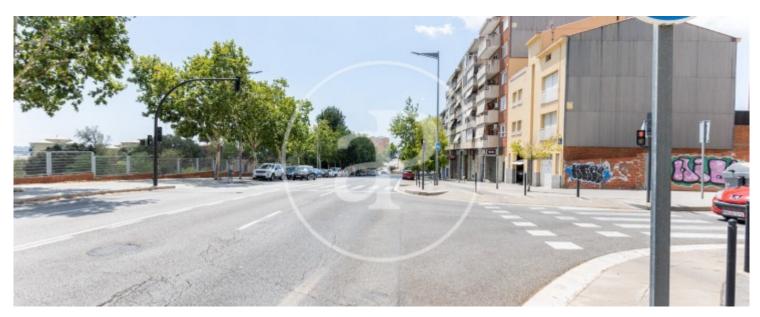

## Land of 157 sqm in the area of Can Palet (Terrassa).

Land with project and license for 7 houses, a ground floor of 3 rooms, 4 apartments of 1 room and two duplex of 2 rooms with terrace of 25 sqm. Buildability PB+3+SC Frontage 7,85 sqm Depth 20 sqm Buildable depth on first floor 16 sqm in the other floors the buildability is somewhat lower. Land well located, close to public transport, supermarkets, five minutes from the Parc Valles shopping center, land with very good access to take highways.