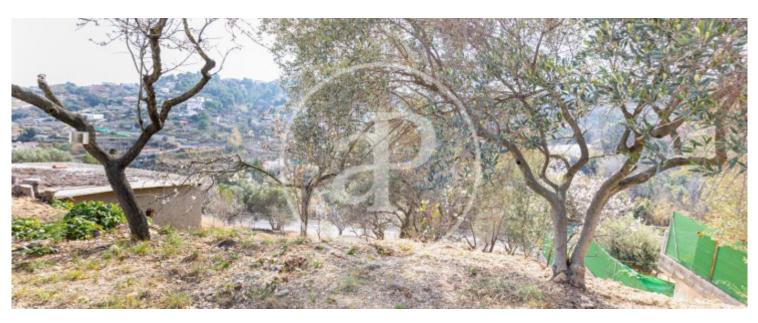

# Fantastic south facing plot of 558m2 with mountain views in Vista Alegre.

Its size of 21m2 and location offers the possibility to build a beautiful home surrounded by nature. This sunny plot is in a very quiet area, ideal for families wishing to establish their home in a peaceful setting, just a few minutes' drive to the city centre and with easy access to the C-58 and C-16 motorways. It is possible to build a detached building with garden, urban type with A5.0.a category.