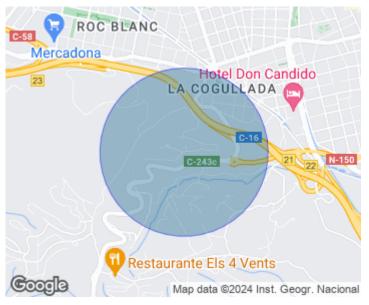

# Fantastic south facing plot of 558m2 with mountain views in Vista Alegre.

Its size of 21m2 and location offers the possibility to build a beautiful home surrounded by nature. This sunny plot is in a very quiet area, ideal for families wishing to establish their home in a peaceful setting, just a few minutes' drive to the city centre and with easy access to the C-58 and C-16 motorways. It is possible to build a detached building with garden, urban type with A5.0.a category.