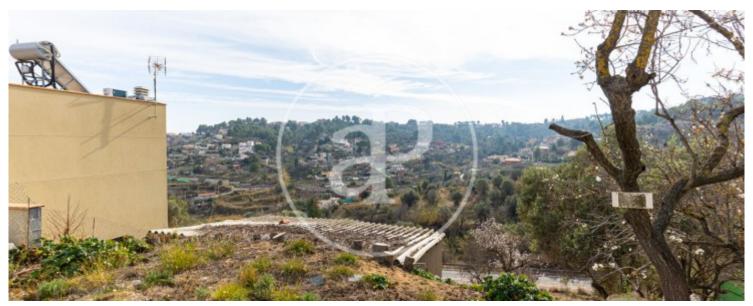

# Fantastic south facing plot of 558m2 with mountain views in Vista Alegre.

Its size of 21m2 and location offers the possibility to build a beautiful home surrounded by nature. This sunny plot is in a very quiet area, ideal for families wishing to establish their home in a peaceful setting, just a few minutes' drive to the city centre and with easy access to the C-58 and C-16 motorways. It is possible to build a detached building with garden, urban type with A5.0.a category.