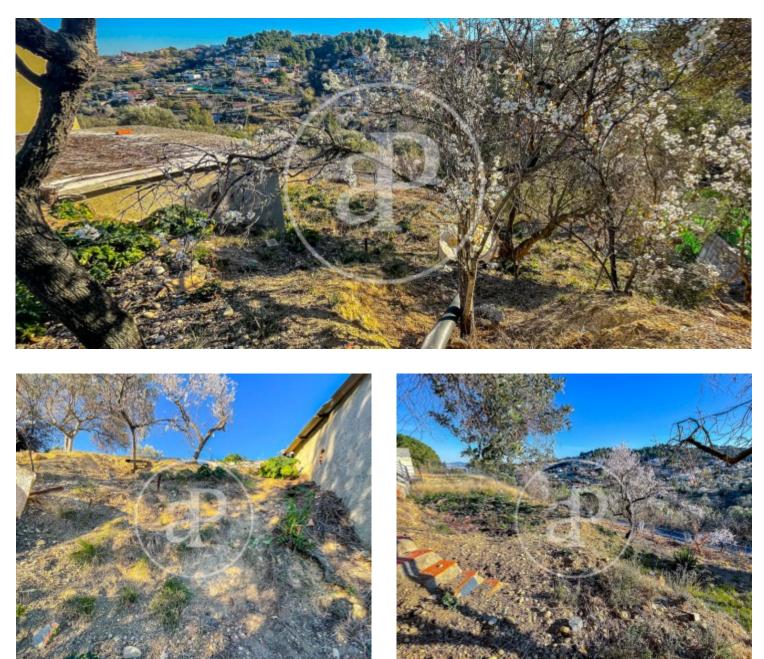

# Fantastic south facing plot of 558m2 with mountain views in Vista Alegre.

Its size of 21m2 and location offers the possibility to build a beautiful home surrounded by nature. This sunny plot is in a very quiet area, ideal for families wishing to establish their home in a peaceful setting, just a few minutes' drive to the city centre and with easy access to the C-58 and C-16 motorways. It is possible to build a detached building with garden, urban type with A5.0.a category.