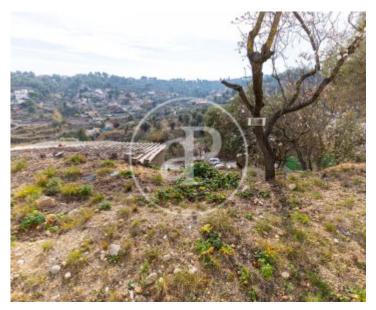

# Fantastic south facing plot of 558m2 with mountain views in Vista Alegre.

Its size of 21m2 and location offers the possibility to build a beautiful home surrounded by nature. This sunny plot is in a very quiet area, ideal for families wishing to establish their home in a peaceful setting, just a few minutes' drive to the city centre and with easy access to the C-58 and C-16 motorways. It is possible to build a detached building with garden, urban type with A5.0.a category.