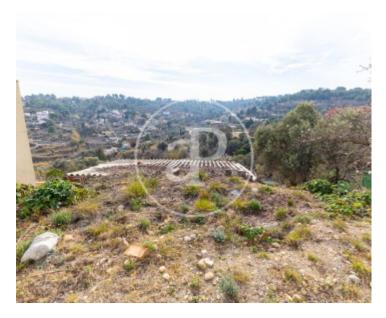

# Fantastic south facing plot of 558m2 with mountain views in Vista Alegre.

Its size of 21m2 and location offers the possibility to build a beautiful home surrounded by nature. This sunny plot is in a very quiet area, ideal for families wishing to establish their home in a peaceful setting, just a few minutes' drive to the city centre and with easy access to the C-58 and C-16 motorways. It is possible to build a detached building with garden, urban type with A5.0.a category.