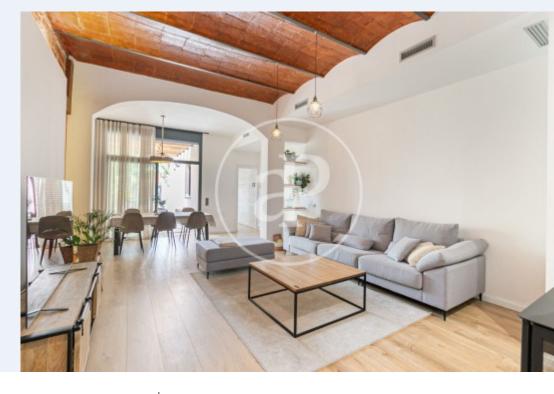

## aProperties is pleased to present this spectacular house in the Sant Pere neighborhood of Terrassa.

Built on a plot of 218m2 of which 73m correspond to the courtyard, the house was originally designed by Lluís Muncunill i Parellada, the modernist architect of reference in the city of Terrassa in the twentieth century. In the comprehensive reform that was made in 2012, a new and more modern concept was established for this house, without losing original details of the initial construction, tastefully integrated into the design of the house as the stairs, part of its walls with exposed stone or Catalan vaulted ceilings. The house has a basement used as a

wine cellar and a laundry room. On the main floor, we find a garage at the entrance for a car and a motorcycle, a toilet and a large dining room with fireplace with access to the patio and kitchen. The entrance to the patio has a covered porch, a lawn area and at the back a tool room with a toilet and barbecue area. Just on top of these rooms there is another terrace of 26m2 with very nice views. There are no higher adjoining buildings which gives privacy in the garden area. On the second floor we have a suite with bathroom and dressing room, a double bedroom (with access to an attic), a...