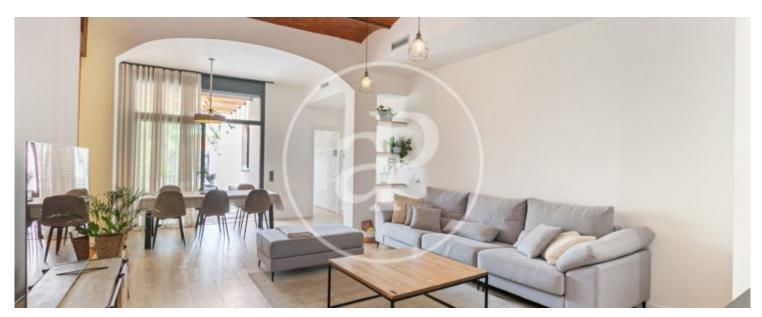

## aProperties is pleased to present this spectacular house in the Sant Pere neighborhood of Terrassa.

Built on a plot of 218m2 of which 73m correspond to the courtyard, the house was originally designed by Lluís Muncunill i Parellada, the modernist architect of reference in the city of Terrassa in the twentieth century. In the comprehensive reform that was made in 2012, a new and more modern concept was established for this house, without losing original details of the initial construction, tastefully integrated into the design of the house as the stairs, part of its walls with exposed stone or Catalan vaulted ceilings. The house has a basement used as a

wine cellar and a laundry room. On the main floor, we find a garage at the entrance for a car and a motorcycle, a toilet and a large dining room with fireplace with access to the patio and kitchen. The entrance to the patio has a covered porch, a lawn area and at the back a tool room with a toilet and barbecue area. Just on top of these rooms there is another terrace of 26m2 with very nice views. There are no higher adjoining buildings which gives privacy in the garden area. On the second floor we have a suite with bathroom and dressing room, a double bedroom (with access to an attic), a...