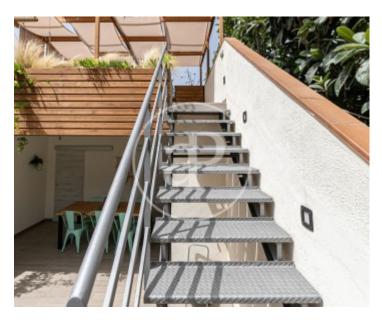

wine cellar and a laundry room. On the main floor, we find a garage at the entrance for a car and a motorcycle, a toilet and a large dining room with fireplace with access to the patio and kitchen. The entrance to the patio has a covered porch, a lawn area and at the back a tool room with a toilet and barbecue area. Just on top of these rooms there is another terrace of 26m2 with very nice views. There are no higher adjoining buildings which gives privacy in the garden area. On the second floor we have a suite with bathroom and dressing room, a double bedroom (with access to an attic), a...