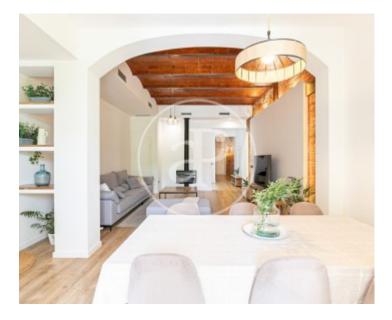

## aProperties is pleased to present this spectacular house in the Sant Pere neighborhood of Terrassa.

Built on a plot of 218m2 of which 73m correspond to the courtyard, the house was originally designed by Lluís Muncunill i Parellada, the modernist architect of reference in the city of Terrassa in the twentieth century. In the comprehensive reform that was made in 2012, a new and more modern concept was established for this house, without losing original details of the initial construction, tastefully integrated into the design of the house as the stairs, part of its walls with exposed stone or Catalan vaulted ceilings. The house has a basement used as a

wine cellar and a laundry room. On the main floor, we find a garage at the entrance for a car and a motorcycle, a toilet and a large dining room with fireplace with access to the patio and kitchen. The entrance to the patio has a covered porch, a lawn area and at the back a tool room with a toilet and barbecue area. Just on top of these rooms there is another terrace of 26m2 with very nice views. There are no higher adjoining buildings which gives privacy in the garden area. On the second floor we have a suite with bathroom and dressing room, a double bedroom (with access to an attic), a...