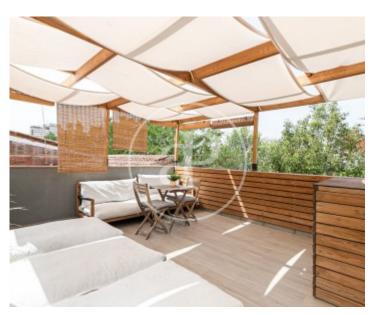

wine cellar and a laundry room. On the main floor, we find a garage at the entrance for a car and a motorcycle, a toilet and a large dining room with fireplace with access to the patio and kitchen. The entrance to the patio has a covered porch, a lawn area and at the back a tool room with a toilet and barbecue area. Just on top of these rooms there is another terrace of 26m2 with very nice views. There are no higher adjoining buildings which gives privacy in the garden area. On the second floor we have a suite with bathroom and dressing room, a double bedroom (with access to an attic), a...