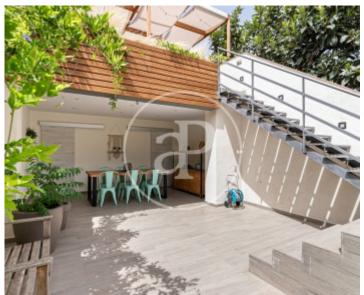

wine cellar and a laundry room. On the main floor, we find a garage at the entrance for a car and a motorcycle, a toilet and a large dining room with fireplace with access to the patio and kitchen. The entrance to the patio has a covered porch, a lawn area and at the back a tool room with a toilet and barbecue area. Just on top of these rooms there is another terrace of 26m2 with very nice views. There are no higher adjoining buildings which gives privacy in the garden area. On the second floor we have a suite with bathroom and dressing room, a double bedroom (with access to an attic), a...