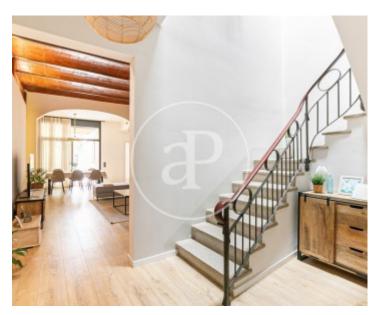

## aProperties is pleased to present this spectacular house in the Sant Pere neighborhood of Terrassa.

Built on a plot of 218m2 of which 73m correspond to the courtyard, the house was originally designed by Lluís Muncunill i Parellada, the modernist architect of reference in the city of Terrassa in the twentieth century. In the comprehensive reform that was made in 2012, a new and more modern concept was established for this house, without losing original details of the initial construction, tastefully integrated into the design of the house as the stairs, part of its walls with exposed stone or Catalan vaulted ceilings. The house has a basement used as a

wine cellar and a laundry room. On the main floor, we find a garage at the entrance for a car and a motorcycle, a toilet and a large dining room with fireplace with access to the patio and kitchen. The entrance to the patio has a covered porch, a lawn area and at the back a tool room with a toilet and barbecue area. Just on top of these rooms there is another terrace of 26m2 with very nice views. There are no higher adjoining buildings which gives privacy in the garden area. On the second floor we have a suite with bathroom and dressing room, a double bedroom (with access to an attic), a...