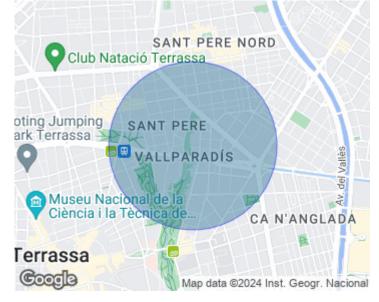

## aProperties is pleased to present this spectacular house in the Sant Pere neighborhood of Terrassa.

Built on a plot of 218m2 of which 73m correspond to the courtyard, the house was originally designed by Lluís Muncunill i Parellada, the modernist architect of reference in the city of Terrassa in the twentieth century. In the comprehensive reform that was made in 2012, a new and more modern concept was established for this house, without losing original details of the initial construction, tastefully integrated into the design of the house as the stairs, part of its walls with exposed stone or Catalan vaulted ceilings. The house has a basement used as a