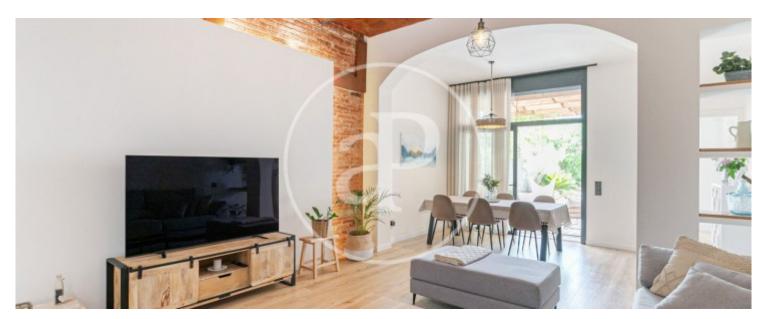

## aProperties is pleased to present this spectacular house in the Sant Pere neighborhood of Terrassa.

Built on a plot of 218m2 of which 73m correspond to the courtyard, the house was originally designed by Lluís Muncunill i Parellada, the modernist architect of reference in the city of Terrassa in the twentieth century. In the comprehensive reform that was made in 2012, a new and more modern concept was established for this house, without losing original details of the initial construction, tastefully integrated into the design of the house as the stairs, part of its walls with exposed stone or Catalan vaulted ceilings. The house has a basement used as a

wine cellar and a laundry room. On the main floor, we find a garage at the entrance for a car and a motorcycle, a toilet and a large dining room with fireplace with access to the patio and kitchen. The entrance to the patio has a covered porch, a lawn area and at the back a tool room with a toilet and barbecue area. Just on top of these rooms there is another terrace of 26m2 with very nice views. There are no higher adjoining buildings which gives privacy in the garden area. On the second floor we have a suite with bathroom and dressing room, a double bedroom (with access to an attic), a...