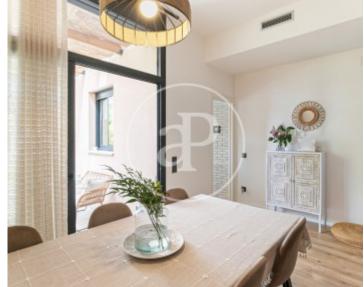

wine cellar and a laundry room. On the main floor, we find a garage at the entrance for a car and a motorcycle, a toilet and a large dining room with fireplace with access to the patio and kitchen. The entrance to the patio has a covered porch, a lawn area and at the back a tool room with a toilet and barbecue area. Just on top of these rooms there is another terrace of 26m2 with very nice views. There are no higher adjoining buildings which gives privacy in the garden area. On the second floor we have a suite with bathroom and dressing room, a double bedroom (with access to an attic), a...