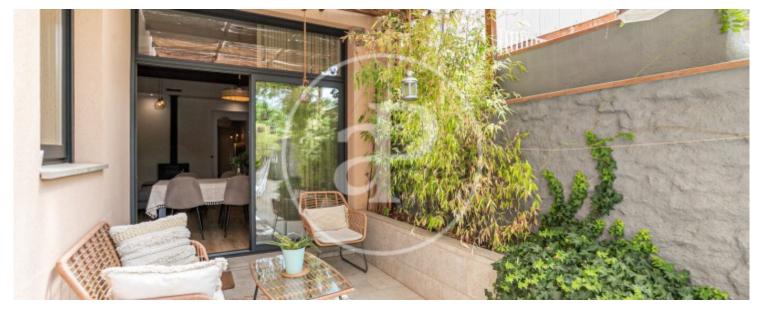

wine cellar and a laundry room. On the main floor, we find a garage at the entrance for a car and a motorcycle, a toilet and a large dining room with fireplace with access to the patio and kitchen. The entrance to the patio has a covered porch, a lawn area and at the back a tool room with a toilet and barbecue area. Just on top of these rooms there is another terrace of 26m2 with very nice views. There are no higher adjoining buildings which gives privacy in the garden area. On the second floor we have a suite with bathroom and dressing room, a double bedroom (with access to an attic), a...