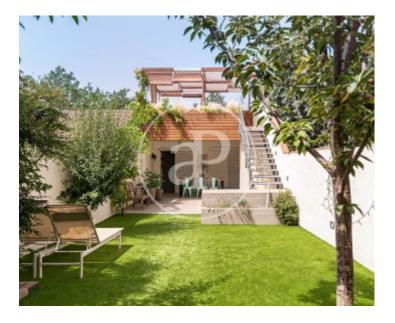

wine cellar and a laundry room. On the main floor, we find a garage at the entrance for a car and a motorcycle, a toilet and a large dining room with fireplace with access to the patio and kitchen. The entrance to the patio has a covered porch, a lawn area and at the back a tool room with a toilet and barbecue area. Just on top of these rooms there is another terrace of 26m2 with very nice views. There are no higher adjoining buildings which gives privacy in the garden area. On the second floor we have a suite with bathroom and dressing room, a double bedroom (with access to an attic), a...