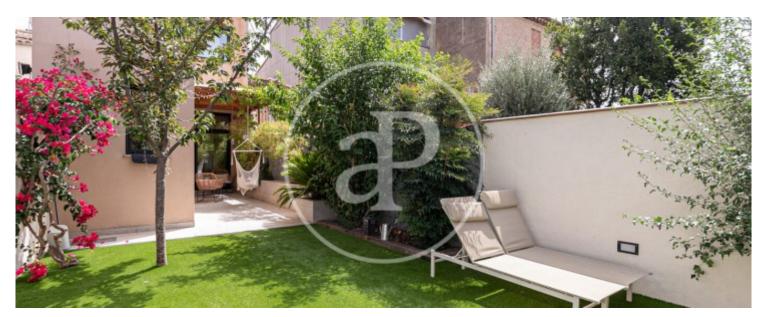

## aProperties is pleased to present this spectacular house in the Sant Pere neighborhood of Terrassa.

Built on a plot of 218m2 of which 73m correspond to the courtyard, the house was originally designed by Lluís Muncunill i Parellada, the modernist architect of reference in the city of Terrassa in the twentieth century. In the comprehensive reform that was made in 2012, a new and more modern concept was established for this house, without losing original details of the initial construction, tastefully integrated into the design of the house as the stairs, part of its walls with exposed stone or Catalan vaulted ceilings. The house has a basement used as a

wine cellar and a laundry room. On the main floor, we find a garage at the entrance for a car and a motorcycle, a toilet and a large dining room with fireplace with access to the patio and kitchen. The entrance to the patio has a covered porch, a lawn area and at the back a tool room with a toilet and barbecue area. Just on top of these rooms there is another terrace of 26m2 with very nice views. There are no higher adjoining buildings which gives privacy in the garden area. On the second floor we have a suite with bathroom and dressing room, a double bedroom (with access to an attic), a...