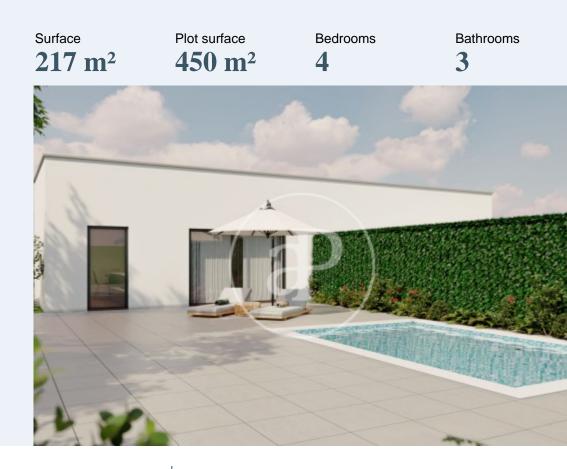

# House for sale in Can Parellada

We present you this charming newly built house located in a peaceful residential area, offering a quiet and serene environment.

With a modern design and quality finishes, this home is the perfect balance between elegance and comfort. This house, which is distributed over two floors and a large garage, has a functional design. On the main floor we find a bright kitchen open to the living-dining room, a bathroom and a double bedroom, all exterior. From the dining room and the bedroom we have direct access to the garden with swimming pool, providing an ideal space to relax. On the first floor, we find a large bathroom with shower and three double bedrooms, all exterior, one of them, the suite, has space for a dressing room, a large bathroom and access to a small terrace. This house is ideal for those looking for comfort and tranquillity in a residential environment but very close to services and schools, with quick access to the motorways and with connection to public transport.