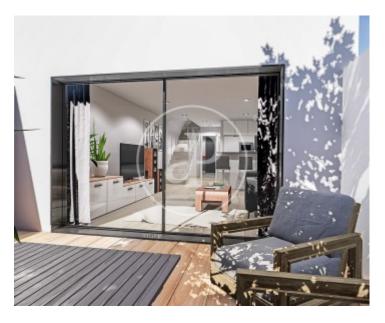

## Newly built semi-detached house very close to Sant Jordi Park and the city centre.

This house, which combines functionality and style, is distributed over two floors. On the first floor we have the garage with direct access to the house where we find a courtesy toilet, the open kitchen island or peninsular type (to taste of the client) and access to a large living room of 34m2 with access to a very sunny patio of 30m2 facing south. Going up to the first floor we have 1 double bedroom en suite with shower room and access to a 10m2 terrace overlooking the patio, 2 exterior single bedrooms, a family bathroom with shower and a utility room for washing machine and tumble