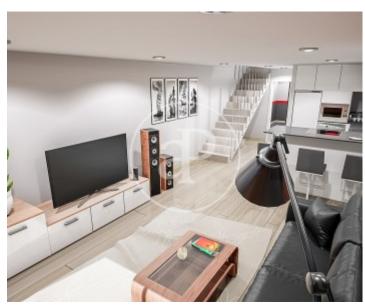

## Newly built semi-detached house very close to Sant Jordi Park and the city centre.

This house, which combines functionality and style, is distributed over two floors. On the first floor we have the garage with direct access to the house where we find a courtesy toilet, the open kitchen island or peninsular type (to taste of the client) and access to a large living room of 34m2 with access to a very sunny patio of 30m2 facing south. Going up to the first floor we have 1 double bedroom en suite with shower room and access to a 10m2 terrace overlooking the patio, 2 exterior single bedrooms, a family bathroom with shower and a utility room for washing machine and tumble