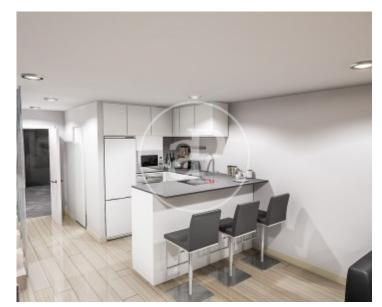

## Newly built semi-detached house very close to Sant Jordi Park and the city centre.

This house, which combines functionality and style, is distributed over two floors. On the first floor we have the garage with direct access to the house where we find a courtesy toilet, the open kitchen island or peninsular type (to taste of the client) and access to a large living room of 34m2 with access to a very sunny patio of 30m2 facing south. Going up to the first floor we have 1 double bedroom en suite with shower room and access to a 10m2 terrace overlooking the patio, 2 exterior single bedrooms, a family bathroom with shower and a utility room for washing machine and tumble