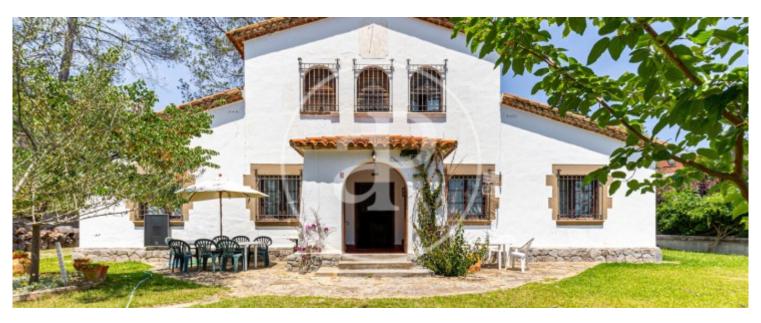

# **Country house for sale in la Fonts**

We present this beautiful rustic style farmhouse perfectly preserved 1948 located in Les Fonts de Terrassa, on a plot of 2,902 m2.

The land of urban and buildable use can be segregated leaving a plot of almost 700 m2 that are unbuilt and has access to a future street that is being built, in which you could build another house. The house is distributed on two floors and several buildings attached to the house that provide the necessary extras to enjoy with family and friends of this great family home. Swimming pool of more than 30 m2 with changing rooms, a huge barbecue area with oven for baking bread, an outdoor dining area with a table for more than 30 people, storage rooms, garden shed for tools, garage on the property, but not connected to the house, laundry room and a large garden level with differentiated in several areas with trees, plants and vegetation. The house is accessed through a large vaulted arcade of work in which there is a huge old wooden front door that gives access to the hall, which is completely closed, which brings freshness because it functions as insulation of the house and leads to the main entrance that leads to a huge living room with fireplace. The living room distributes the first floor symmetrically and on both sides...