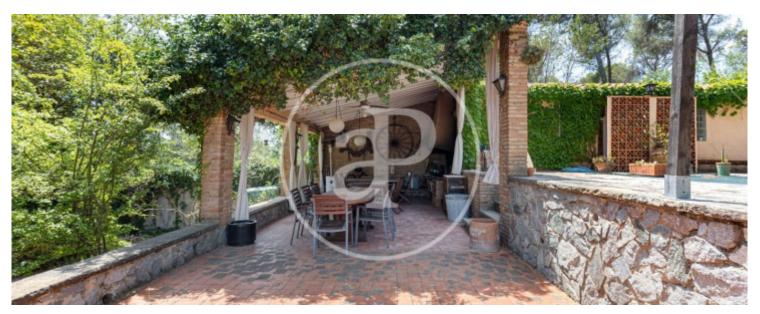

# **Country house for sale in la Fonts**

We present this beautiful rustic style farmhouse perfectly preserved 1948 located in Les Fonts de Terrassa, on a plot of 2,902 m2.

The land of urban and buildable use can be segregated leaving a plot of almost 700 m2 that are unbuilt and has access to a future street that is being built, in which you could build another house. The house is distributed on two floors and several buildings attached to the house that provide the necessary extras to enjoy with family and friends of this great family home. Swimming pool of more than 30 m2 with changing rooms, a huge barbecue area with oven for baking bread, an outdoor dining area with a table for more than 30 people, storage rooms, garden shed for tools, garage on the property, but not connected to the house, laundry room and a large garden level with differentiated in several areas with trees, plants and vegetation. The house is accessed through a large vaulted arcade of work in which there is a huge old wooden front door that gives access to the hall, which is completely closed, which brings freshness because it functions as insulation of the house and leads to the main entrance that leads to a huge living room with fireplace. The living room distributes the first floor symmetrically and on both sides...