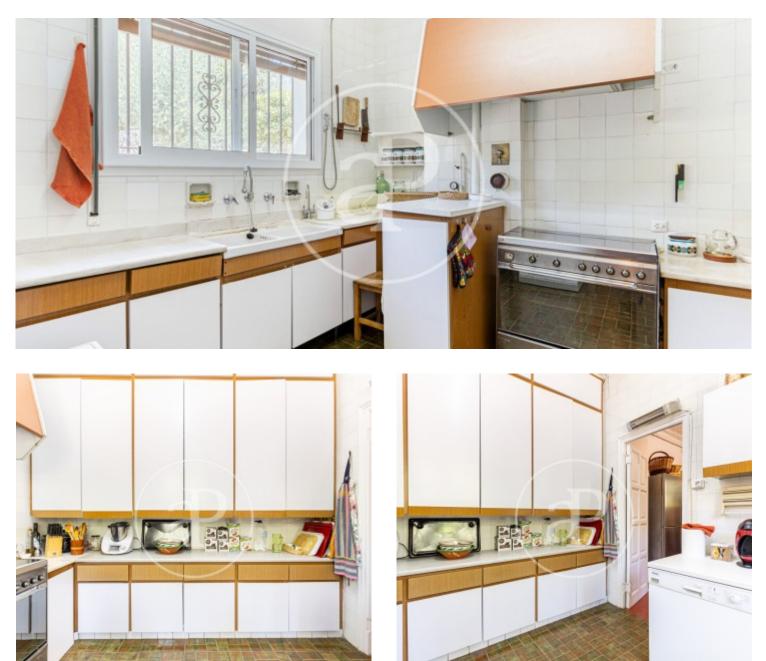

# **Country house for sale in la Fonts**

We present this beautiful rustic style farmhouse perfectly preserved 1948 located in Les Fonts de Terrassa, on a plot of 2,902 m2.

The land of urban and buildable use can be segregated leaving a plot of almost 700 m2 that are unbuilt and has access to a future street that is being built, in which you could build another house. The house is distributed on two floors and several buildings attached to the house that provide the necessary extras to enjoy with family and friends of this great family home. Swimming pool of more than 30 m2 with changing rooms, a huge barbecue area with oven for baking bread, an outdoor dining area with a table for more than 30 people, storage rooms, garden shed for tools, garage on the property, but not connected to the house, laundry room and a large garden level with differentiated in several areas with trees, plants and vegetation. The house is accessed through a large vaulted arcade of work in which there is a huge old wooden front door that gives access to the hall, which is completely closed, which brings freshness because it functions as insulation of the house and leads to the main entrance that leads to a huge living room with fireplace. The living room distributes the first floor symmetrically and on both sides...