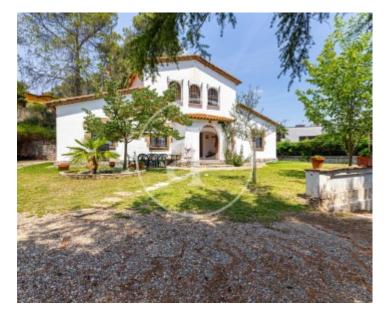

# **Country house for sale in la Fonts**

We present this beautiful rustic style farmhouse perfectly preserved 1948 located in Les Fonts de Terrassa, on a plot of 2,902 m2.

The land of urban and buildable use can be segregated leaving a plot of almost 700 m2 that are unbuilt and has access to a future street that is being built, in which you could build another house. The house is distributed on two floors and several buildings attached to the house that provide the necessary extras to enjoy with family and friends of this great family home. Swimming pool of more than 30 m2 with changing rooms, a huge barbecue area with oven for baking bread, an outdoor dining area with a table for more than 30 people, storage rooms, garden shed for tools, garage on the property, but not connected to the house, laundry room and a large garden level with differentiated in several areas with trees, plants and vegetation. The house is accessed through a large vaulted arcade of work in which there is a huge old wooden front door that gives access to the hall, which is completely closed, which brings freshness because it functions as insulation of the house and leads to the main entrance that leads to a huge living room with fireplace. The living room distributes the first floor symmetrically and on both sides...