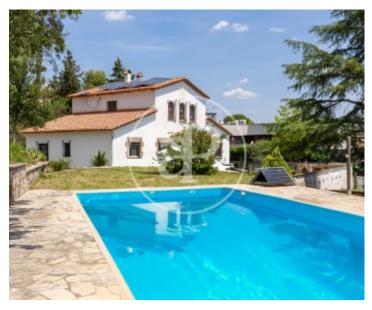

# **Country house for sale in la Fonts**

We present this beautiful rustic style farmhouse perfectly preserved 1948 located in Les Fonts de Terrassa, on a plot of 2,902 m2.

The land of urban and buildable use can be segregated leaving a plot of almost 700 m2 that are unbuilt and has access to a future street that is being built, in which you could build another house. The house is distributed on two floors and several buildings attached to the house that provide the necessary extras to enjoy with family and friends of this great family home. Swimming pool of more than 30 m2 with changing rooms, a huge barbecue area with oven for baking bread, an outdoor dining area with a table for more than 30 people, storage rooms, garden shed for tools, garage on the property, but not connected to the house, laundry room and a large garden level with differentiated in several areas with trees, plants and vegetation. The house is accessed through a large vaulted arcade of work in which there is a huge old wooden front door that gives access to the hall, which is completely closed, which brings freshness because it functions as insulation of the house and leads to the main entrance that leads to a huge living room with fireplace. The living room distributes the first floor symmetrically and on both sides...