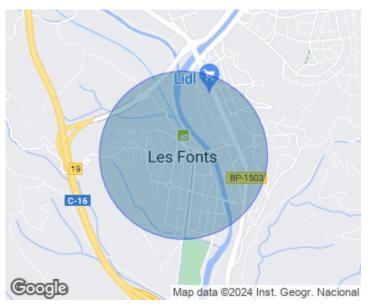

Terrassa

REF. VSC2306011

# **Country house for sale in la Fonts**

We present this beautiful rustic style farmhouse perfectly preserved 1948 located in Les Fonts de Terrassa, on a plot of 2,902 m2.

The land of urban and buildable use can be segregated leaving a plot of almost 700 m2 that are unbuilt and has access to a future street that is being built, in which you could build another house. The house is distributed on two floors and several buildings attached to the house that provide the necessary extras to enjoy with family and friends of this great family home. Swimming pool of more than 30 m2 with changing rooms, a huge barbecue area with oven for baking bread, an outdoor dining area with a table for more than 30 people, storage rooms, garden shed for tools, garage on the property, but not connected to the house, laundry room and a large garden level with differentiated in several areas with trees, plants and vegetation. The house is accessed through a large vaulted arcade of work in which there is a huge old wooden front door that gives access to the hall, which is completely closed, which brings freshness because it functions as insulation of the house and leads to the main entrance that leads to a huge living room with fireplace. The living room distributes the first floor symmetrically and on both sides...