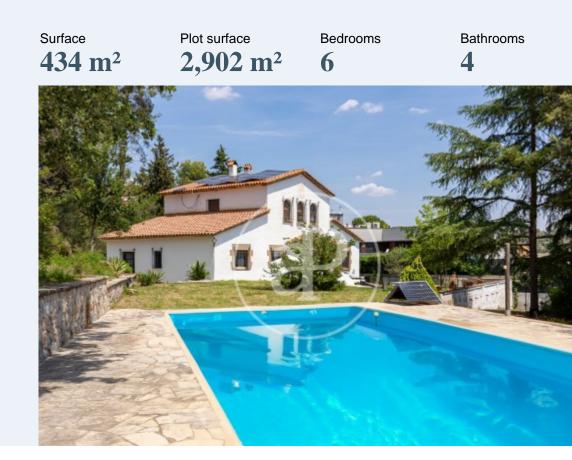

# **Country house for sale in la Fonts**

We present this beautiful rustic style farmhouse perfectly preserved 1948 located in Les Fonts de Terrassa, on a plot of 2,902 m2.

The land of urban and buildable use can be segregated leaving a plot of almost 700 m2 that are unbuilt and has access to a future street that is being built, in which you could build another house. The house is distributed on two floors and several buildings attached to the house that provide the necessary extras to enjoy with family and friends of this great family home. Swimming pool of more than 30 m2 with changing rooms, a huge barbecue area with oven for baking bread, an outdoor dining area with a table for more than 30 people, storage rooms, garden shed for tools, garage on the property, but not connected to the house, laundry room and a large garden level with differentiated in several areas with trees, plants and vegetation. The house is accessed through a large vaulted arcade of work in which there is a huge old wooden front door that gives access to the hall, which is completely closed, which brings freshness because it functions as insulation of the house and leads to the main entrance that leads to a huge living room with fireplace. The living room distributes the first floor symmetrically and on both sides...