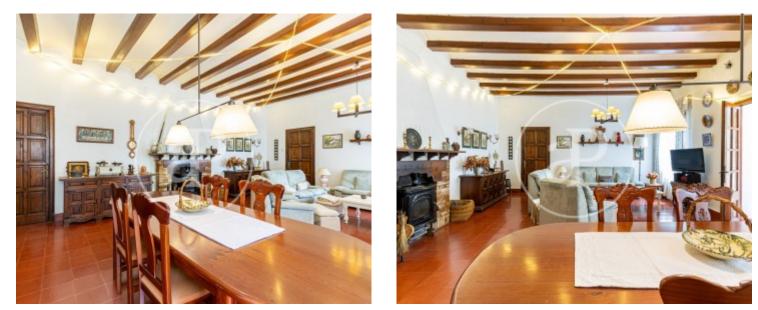

# **Country house for sale in la Fonts**

We present this beautiful rustic style farmhouse perfectly preserved 1948 located in Les Fonts de Terrassa, on a plot of 2,902 m2.

The land of urban and buildable use can be segregated leaving a plot of almost 700 m2 that are unbuilt and has access to a future street that is being built, in which you could build another house. The house is distributed on two floors and several buildings attached to the house that provide the necessary extras to enjoy with family and friends of this great family home. Swimming pool of more than 30 m2 with changing rooms, a huge barbecue area with oven for baking bread, an outdoor dining area with a table for more than 30 people, storage rooms, garden shed for tools, garage on the property, but not connected to the house, laundry room and a large garden level with differentiated in several areas with trees, plants and vegetation. The house is accessed through a large vaulted arcade of work in which there is a huge old wooden front door that gives access to the hall, which is completely closed, which brings freshness because it functions as insulation of the house and leads to the main entrance that leads to a huge living room with fireplace. The living room distributes the first floor symmetrically and on both sides...