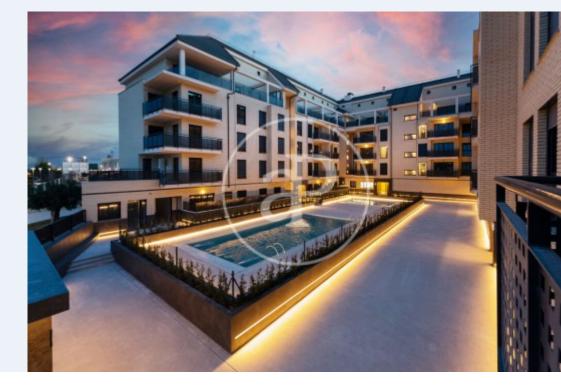

## 150 sqm penthouse with a 35sqm Terrace and views in Tavernes Blanques.

The property has 4 bedrooms, 2 bathrooms, swimming pool, 1 parking space, air conditioning, fitted wardrobes, laundry room, balcony, heating and storage room.