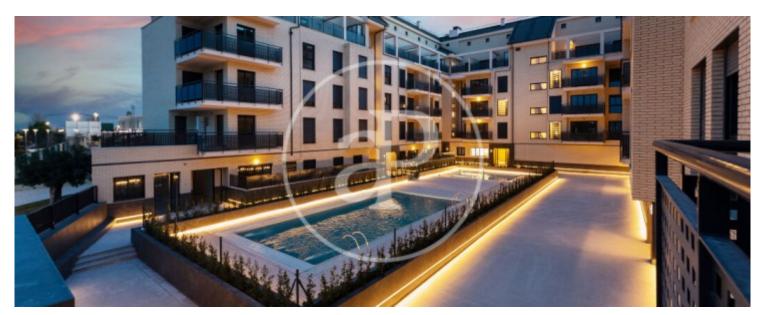

## 150 sqm penthouse with a 35sqm Terrace and views in Tavernes Blanques.

The property has 4 bedrooms, 2 bathrooms, swimming pool, 1 parking space, air conditioning, fitted wardrobes, laundry room, balcony, heating and storage room.