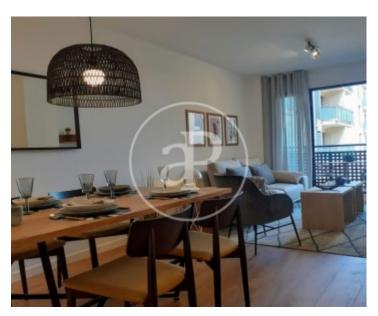

## 147 sqm penthouse with a 40sqm Terrace and views in Tavernes Blanques.

The property has 3 bedrooms, 2 bathrooms, swimming pool, 1 parking space, air conditioning, fitted wardrobes, laundry room, balcony, heating and storage room.