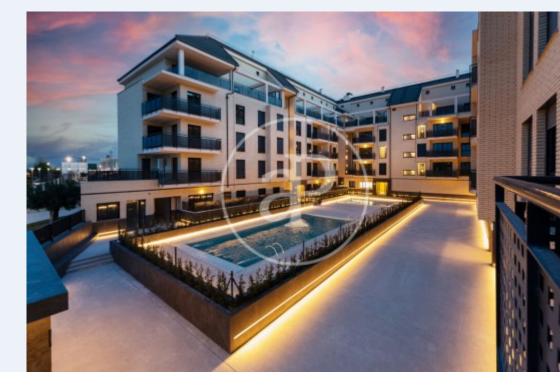

## 147 sqm penthouse with a 40sqm Terrace and views in Tavernes Blanques.

The property has 3 bedrooms, 2 bathrooms, swimming pool, 1 parking space, air conditioning, fitted wardrobes, laundry room, balcony, heating and storage room.