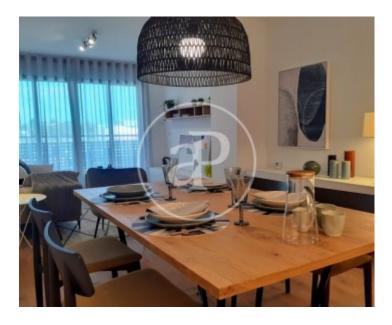

## 147 sqm penthouse with a 40sqm Terrace and views in Tavernes Blanques.

The property has 3 bedrooms, 2 bathrooms, swimming pool, 1 parking space, air conditioning, fitted wardrobes, laundry room, balcony, heating and storage room.