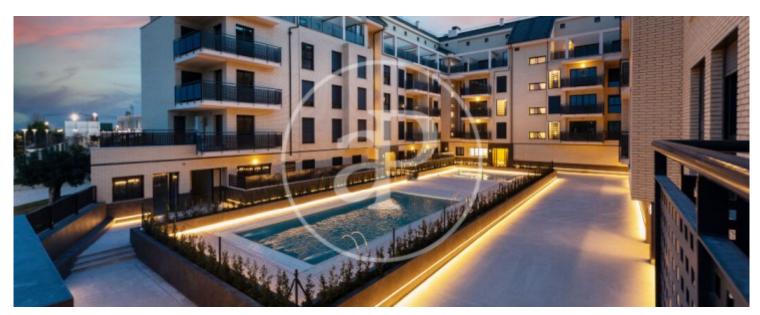

## 147 sqm penthouse with a 40sqm Terrace and views in Tavernes Blanques.

The property has 3 bedrooms, 2 bathrooms, swimming pool, 1 parking space, air conditioning, fitted wardrobes, laundry room, balcony, heating and storage room.