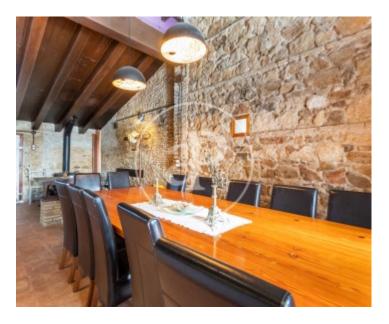

## House for sale with Terrace in Sueca

## **Features**

✓ Views
 ✓ Heating

✓ Furnished ✓ Terrace

✓ Backyard ✓ Has parking

Price

360,000 €

Surface Plot surface Bedrooms Bathrooms  $173 \ m^2$   $1,475 \ m^2$  3