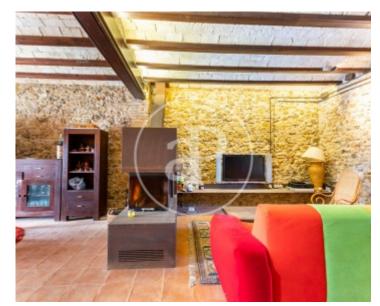

## House for sale with Terrace in Sueca

## **Features**

✓ Views
 ✓ Heating

✓ Furnished ✓ Terrace

✓ Backyard ✓ Has parking

Price

360,000 €

Surface Plot surface Bedrooms Bathrooms  $173 \ m^2$   $1,475 \ m^2$  3