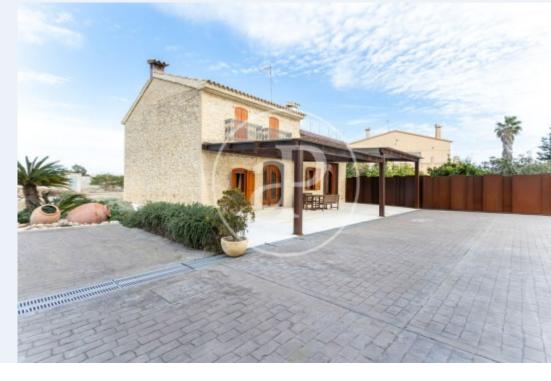

## House for sale with Terrace in Sueca

## **Features**

✓ Views
 ✓ Heating

✓ Furnished ✓ Terrace

✓ Backyard ✓ Has parking

Price

360,000 €

Surface Plot surface Bedrooms Bathrooms  $173 \ m^2$   $1,475 \ m^2$  3