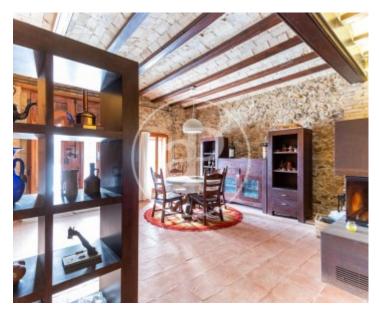

## House for sale with Terrace in Sueca

## **Features**

✓ Views
 ✓ Heating

✓ Furnished ✓ Terrace

✓ Backyard ✓ Has parking

Price

360,000 €

Surface Plot surface Bedrooms Bathrooms  $173 \ m^2$   $1,475 \ m^2$  3