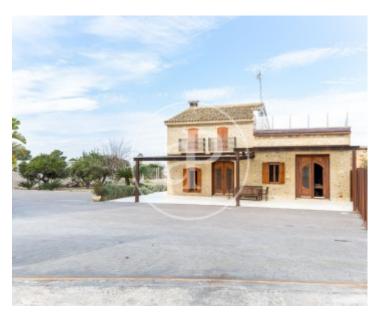

## House for sale with Terrace in Sueca

## **Features**

✓ Views
 ✓ Heating

✓ Furnished ✓ Terrace

✓ Backyard ✓ Has parking

Price

360,000 €

Surface Plot surface Bedrooms Bathrooms  $173 \ m^2$   $1,475 \ m^2$  3