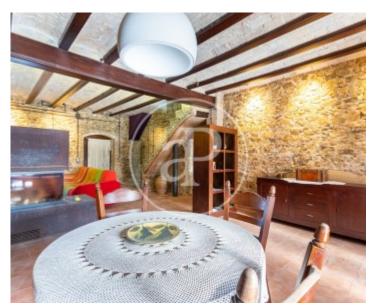

## House for sale with Terrace in Sueca

## **Features**

✓ Views
 ✓ Heating

✓ Furnished ✓ Terrace

✓ Backyard ✓ Has parking

Price

360,000 €

Surface Plot surface Bedrooms Bathrooms  $173 \ m^2$   $1,475 \ m^2$  3