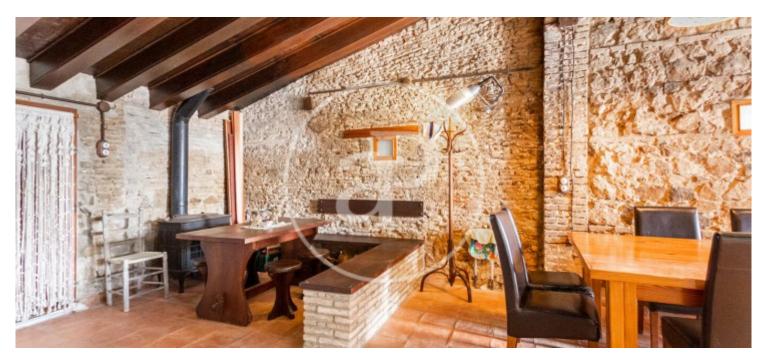

## House for sale with Terrace in Sueca

## **Features**

✓ Views
 ✓ Heating

✓ Furnished ✓ Terrace

✓ Backyard ✓ Has parking

Price

360,000 €

Surface Plot surface Bedrooms Bathrooms  $173 \ m^2$   $1,475 \ m^2$  3