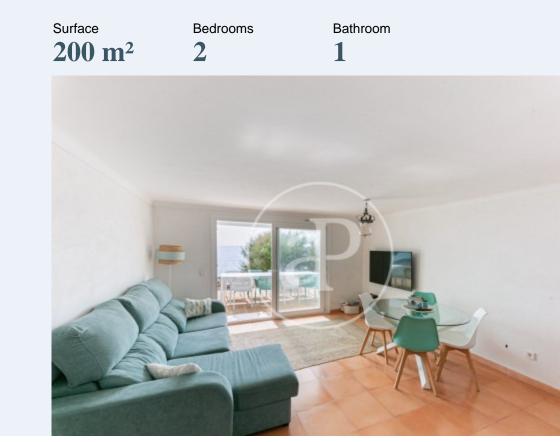

# House for rent with direct access to the beach in Port Nou

## AVAILABLE FOR SHORT STAY, FROM OCTOBER TO MAY.

It is a house of 140 sqm plus terrace with direct access to a small beach in Port Nou. It has a large fully equipped kitchen with central island and a living-dining room with unique sea views. On the upper floor there are two bedrooms, one with spectacular sea views and the other at the back of the house. Both bedrooms are spacious and between them there is a large bathroom from which you can see the sea while you are in the shower. The house has a front terrace of 20 sqm with direct access to the sea and an esplanade on the right side that connects the back and the front. In addition, there is a storage room at the entrance next to the space that can be used for parking and another parking space in the immediate vicinity. The area of Port Nou, belonging to Son Servera, offers a multitude of services just a few kilometres away, as well as shops and restaurants. It is located in a unique enclave in which to enjoy the east of the island. The most important nearby towns are Cala Millor, Son Servera, Artà and Capdepera. Can you imagine living here, we are waiting for your call!