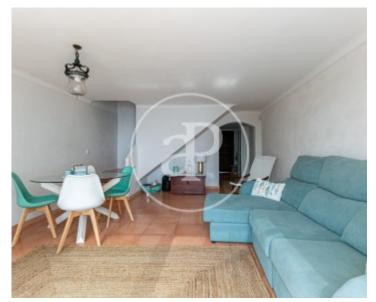

## AVAILABLE FOR SHORT STAY, FROM OCTOBER TO MAY.

It is a house of 140 sqm plus terrace with direct access to a small beach in Port Nou. It has a large fully equipped kitchen with central island and a living-dining room with unique sea views. On the upper floor there are two bedrooms, one with spectacular sea views and the other at the back of the house. Both bedrooms are spacious and between them there is a large bathroom from which you can see the sea while you are in the shower. The house has a front terrace of 20 sqm with direct access to the sea and an esplanade on the right side that connects the back and the front. In addition, there is a storage room at the entrance next to the space that can be used for parking and another parking space in the immediate vicinity. The area of Port Nou, belonging to Son Servera, offers a multitude of services just a few kilometres away, as well as shops and restaurants. It is located in a unique enclave in which to enjoy the east of the island. The most important nearby towns are Cala Millor, Son Servera, Artà and Capdepera. Can you imagine living here, we are waiting for your call!