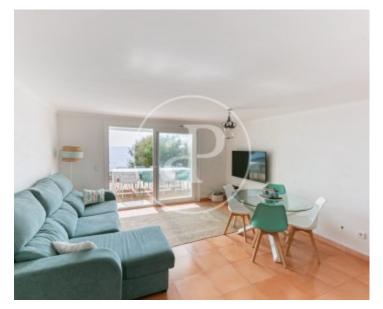

## AVAILABLE FOR SHORT STAY, FROM OCTOBER TO MAY.

It is a house of 140 sqm plus terrace with direct access to a small beach in Port Nou. It has a large fully equipped kitchen with central island and a living-dining room with unique sea views. On the upper floor there are two bedrooms, one with spectacular sea views and the other at the back of the house. Both bedrooms are spacious and between them there is a large bathroom from which you can see the sea while you are in the shower. The house has a front terrace of 20 sqm with direct access to the sea and an esplanade on the right side that connects the back and the front. In addition, there is a storage room at the entrance next to the space that can be used for parking and another parking space in the immediate vicinity. The area of Port Nou, belonging to Son Servera, offers a multitude of services just a few kilometres away, as well as shops and restaurants. It is located in a unique enclave in which to enjoy the east of the island. The most important nearby towns are Cala Millor, Son Servera, Artà and Capdepera. Can you imagine living here, we are waiting for your call!