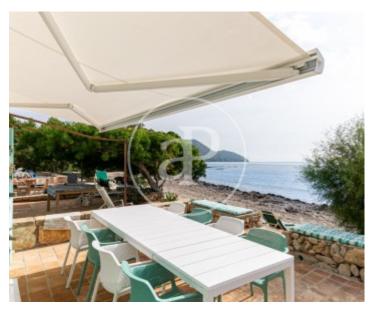

# House for rent with direct access to the beach in Port Nou

## AVAILABLE FOR SHORT STAY, FROM OCTOBER TO MAY.

It is a house of 140 sqm plus terrace with direct access to a small beach in Port Nou. It has a large fully equipped kitchen with central island and a living-dining room with unique sea views. On the upper floor there are two bedrooms, one with spectacular sea views and the other at the back of the house. Both bedrooms are spacious and between them there is a large bathroom from which you can see the sea while you are in the shower. The house has a front terrace of 20 sqm with direct access to the sea and an esplanade on the right side that connects the back and the front. In addition, there is a storage room at the entrance next to the space that can be used for parking and another parking space in the immediate vicinity. The area of Port Nou, belonging to Son Servera, offers a multitude of services just a few kilometres away, as well as shops and restaurants. It is located in a unique enclave in which to enjoy the east of the island. The most important nearby towns are Cala Millor, Son Servera, Artà and Capdepera. Can you imagine living here, we are waiting for your call!