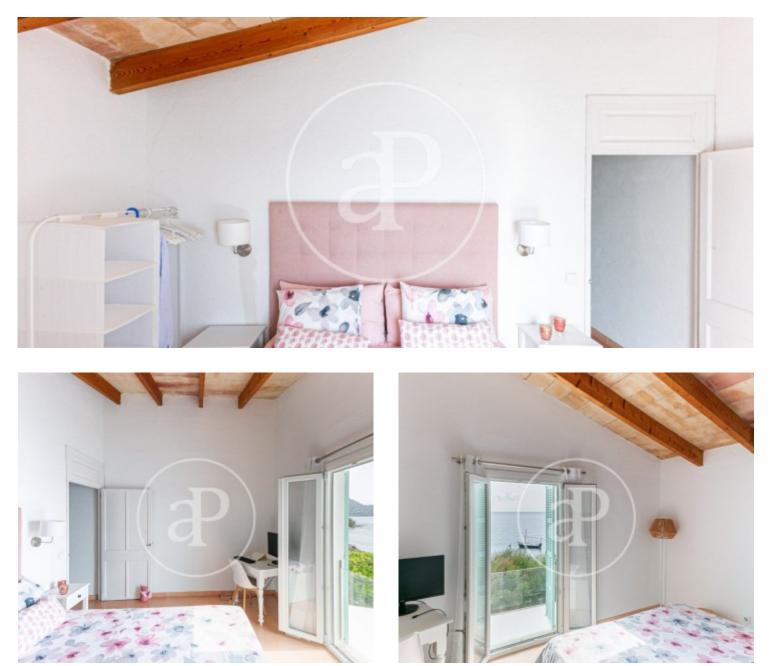

## AVAILABLE FOR SHORT STAY, FROM OCTOBER TO MAY.

It is a house of 140 sqm plus terrace with direct access to a small beach in Port Nou. It has a large fully equipped kitchen with central island and a living-dining room with unique sea views. On the upper floor there are two bedrooms, one with spectacular sea views and the other at the back of the house. Both bedrooms are spacious and between them there is a large bathroom from which you can see the sea while you are in the shower. The house has a front terrace of 20 sqm with direct access to the sea and an esplanade on the right side that connects the back and the front. In addition, there is a storage room at the entrance next to the space that can be used for parking and another parking space in the immediate vicinity. The area of Port Nou, belonging to Son Servera, offers a multitude of services just a few kilometres away, as well as shops and restaurants. It is located in a unique enclave in which to enjoy the east of the island. The most important nearby towns are Cala Millor, Son Servera, Artà and Capdepera. Can you imagine living here, we are waiting for your call!