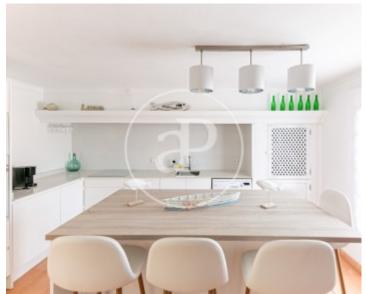

## AVAILABLE FOR SHORT STAY, FROM OCTOBER TO MAY.

It is a house of 140 sqm plus terrace with direct access to a small beach in Port Nou. It has a large fully equipped kitchen with central island and a living-dining room with unique sea views. On the upper floor there are two bedrooms, one with spectacular sea views and the other at the back of the house. Both bedrooms are spacious and between them there is a large bathroom from which you can see the sea while you are in the shower. The house has a front terrace of 20 sqm with direct access to the sea and an esplanade on the right side that connects the back and the front. In addition, there is a storage room at the entrance next to the space that can be used for parking and another parking space in the immediate vicinity. The area of Port Nou, belonging to Son Servera, offers a multitude of services just a few kilometres away, as well as shops and restaurants. It is located in a unique enclave in which to enjoy the east of the island. The most important nearby towns are Cala Millor, Son Servera, Artà and Capdepera. Can you imagine living here, we are waiting for your call!