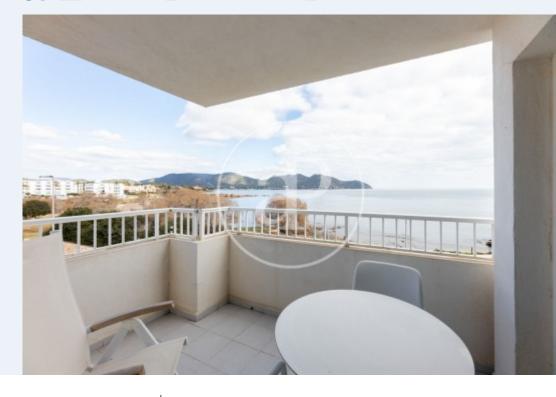

# Fully equipped flat, with sea views, ideal for a quiet lifestyle in front of the sea, in the fishing village of Cala Bona.

The access to the building has a beautiful garden area; inside, we have a common laundry area and spacious corridors, luminous and very well ventilated thanks to its large windows. As soon as we enter the flat, we find a spacious living room with an American style kitchen and a comfortable sofa. The bedroom has a double bed and fitted wardrobes. From both rooms, you can see the sea. The newly renovated bathroom has a shower and all the necessary bathroom equipment. The terrace invites you to enjoy the

outside life thanks to its gentle sea breeze and the ideal table for breakfast or dinner, reading or teleworking. Cala Bona is located on the east coast of the island. The complex belongs to the region of Llevant and is located in the municipality of Son Servera. Cala Bona is located in the centre of the bay of Artà and to the north of the village of Cala Millor. The promenade of Cala Bona has a beautiful panorama and offers benches to sit on and numerous cafés and restaurants. There is a bicycle path which is particularly wide. At the back of the promenade there...