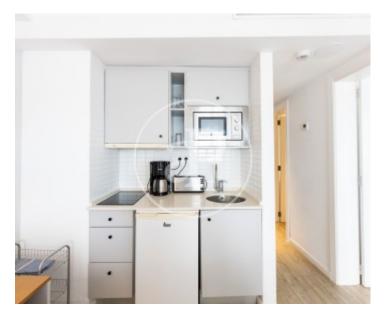

# Fully equipped flat, with sea views, ideal for a quiet lifestyle in front of the sea, in the fishing village of Cala Bona.

The access to the building has a beautiful garden area; inside, we have a common laundry area and spacious corridors, luminous and very well ventilated thanks to its large windows. As soon as we enter the flat, we find a spacious living room with an American style kitchen and a comfortable sofa. The bedroom has a double bed and fitted wardrobes. From both rooms, you can see the sea. The newly renovated bathroom has a shower and all the necessary bathroom equipment. The terrace invites you to enjoy the