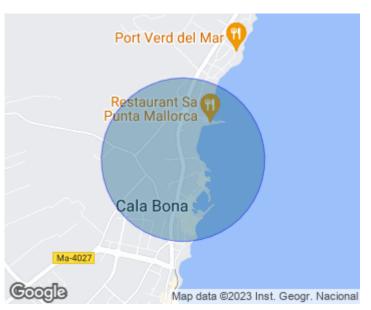

outside life thanks to its gentle sea breeze and the ideal table for breakfast or dinner, reading or teleworking. Cala Bona is located on the east coast of the island. The complex belongs to the region of Llevant and is located in the municipality of Son Servera. Cala Bona is located in the centre of the bay of Artà and to the north of the village of Cala Millor. The promenade of Cala Bona has a beautiful panorama and offers benches to sit on and numerous cafés and restaurants. There is a bicycle path which is particularly wide. At the back of the promenade there...