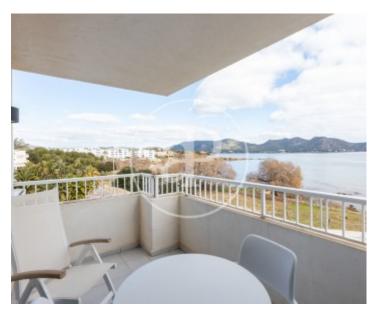

# Fully equipped flat, with sea views, ideal for a quiet lifestyle in front of the sea, in the fishing village of Cala Bona.

The access to the building has a beautiful garden area; inside, we have a common laundry area and spacious corridors, luminous and very well ventilated thanks to its large windows. As soon as we enter the flat, we find a spacious living room with an American style kitchen and a comfortable sofa. The bedroom has a double bed and fitted wardrobes. From both rooms, you can see the sea. The newly renovated bathroom has a shower and all the necessary bathroom equipment. The terrace invites you to enjoy the

outside life thanks to its gentle sea breeze and the ideal table for breakfast or dinner, reading or teleworking. Cala Bona is located on the east coast of the island. The complex belongs to the region of Llevant and is located in the municipality of Son Servera. Cala Bona is located in the centre of the bay of Artà and to the north of the village of Cala Millor. The promenade of Cala Bona has a beautiful panorama and offers benches to sit on and numerous cafés and restaurants. There is a bicycle path which is particularly wide. At the back of the promenade there...