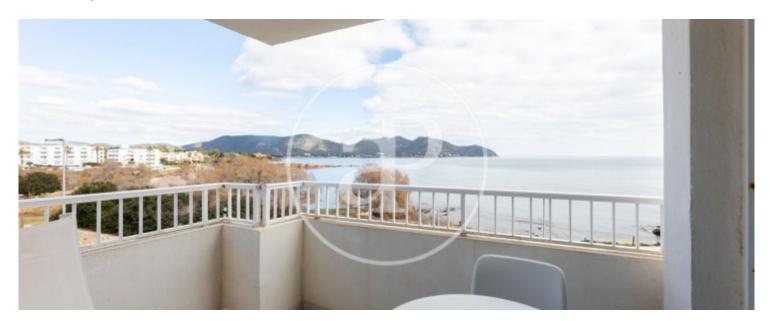

# Fully equipped flat, with sea views, ideal for a quiet lifestyle in front of the sea, in the fishing village of Cala Bona.

The access to the building has a beautiful garden area; inside, we have a common laundry area and spacious corridors, luminous and very well ventilated thanks to its large windows. As soon as we enter the flat, we find a spacious living room with an American style kitchen and a comfortable sofa. The bedroom has a double bed and fitted wardrobes. From both rooms, you can see the sea. The newly renovated bathroom has a shower and all the necessary bathroom equipment. The terrace invites you to enjoy the

outside life thanks to its gentle sea breeze and the ideal table for breakfast or dinner, reading or teleworking. Cala Bona is located on the east coast of the island. The complex belongs to the region of Llevant and is located in the municipality of Son Servera. Cala Bona is located in the centre of the bay of Artà and to the north of the village of Cala Millor. The promenade of Cala Bona has a beautiful panorama and offers benches to sit on and numerous cafés and restaurants. There is a bicycle path which is particularly wide. At the back of the promenade there...