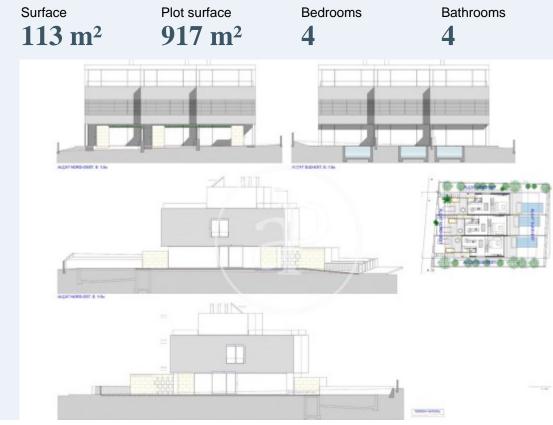

## **Great project in Can Picafort.**

In the most important street of the neighbourhood only a few minutes from the sea and close to all services. The project includes 3 townhouses divided in two levels on a surface of 240 sqm. The layout of the house is well thought out, from the main entrance opens a large living room with open kitchen, the space flows smoothly through panoramic windows to the outside in own oasis with pool and garden. The bedrooms and bathrooms are located on the first floor. It has its own garage in front of the house. Don't miss the opportunity to live in the heart of one of the most important streets of Can Picafort with all the services

at street level and at the same time enjoy the tranquillity that this beautiful townhouse close to the sea offers us. Can you imagine living here, we are waiting for your call!

Contact us,

we will be happy to assist you, to offer you more details and information.