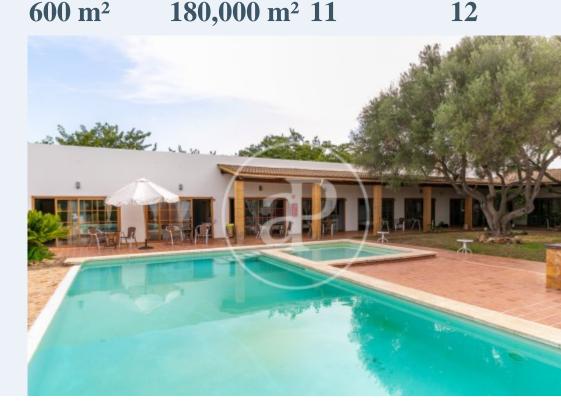

Surface  $600 \text{ m}^2$  Plot surface

**Bedrooms** 

**Bathrooms** 

aProperties presents this dream property nestled in the picturesque region between Petra and Son Serra de Marina in beautiful Mallorca.

This exquisite and practical estate spans an impressive 180,000 square meters of land and offers unparalleled privacy, breathtaking mountain views, and a range of exceptional features that make it an ideal haven for both relaxation and hosting memorable events. This property f eatures spacious accommodations offering 11 generously sized double bedrooms, each with its own en-suite bathroom, ensuring comfort and privacy for all your guests. Every room is tastefully designed with harmonious blend of style and comfort. Vacation Rental

License: With a valid vacation rental license in place, you have the opportunity to maximize your investment by welcoming guests year-round, making it an attractive option for both personal use and income generation. Spectacular Mountain Views from its terrace and land. Enjoy breathtaking panoramic views of the Mallorcan mountains from various vantage points throughout the property. Immerse yourself in the serene beauty of nature and experience the tranquility that this enchanting location offers. Resort-Like Amenities: Indulge in leisurely days spent by the inviting swimming pool, bask in...