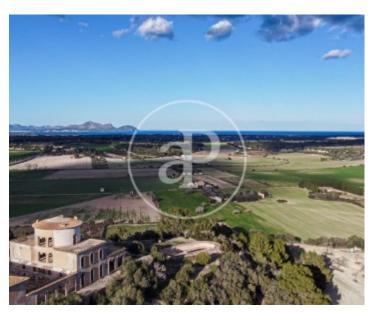

#### Elevated plot of 16.

000sqm with Panoramic Sea Views. We present you with a unique opportunity to create your haven in the heart of Mallorca. This impressive plot of approximately 16.000 m2, strategically located on a hill in Santa Margalida, offers spectacular views embracing the bay of Alcudia, the beaches of Muro, Son Serra de Marina and Colonia de Sant Pere. Elevated above the coast, this plot gives you the possibility to design your dream home with panoramic views of the Mediterranean. Imagine waking up every day to the blue of the sea and enjoying incomparable sunsets that paint the horizon in warm colours. Just minutes from the unspoilt beaches of Son Serra

de Marina, Colonia de Sant Pere and Betlem, you will have access to some of the most pristine corners of the island. Dive into crystal clear waters, stroll along golden sandy beaches and discover the authentic natural beauty of Mallorca. With easy access to local amenities and major roads, this land gives you the privacy you crave without sacrificing convenience. Build the home you have always imagined and live the Mediterranean lifestyle at its finest. Don't miss this opportunity to acquire an exclusive plot that will allow you to create your own corner of peace and serenity in one of the...