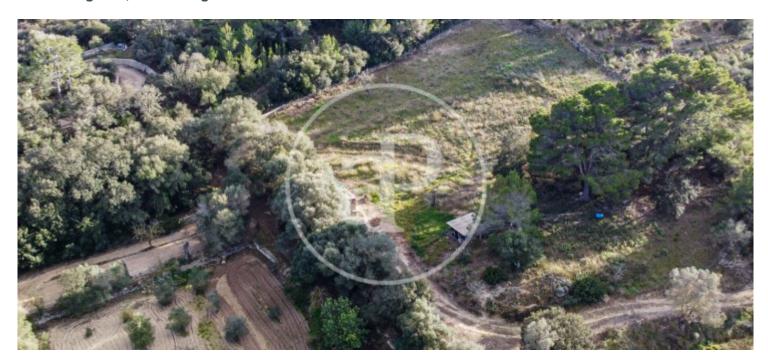

#### Elevated plot of 16.

000sqm with Panoramic Sea Views. We present you with a unique opportunity to create your haven in the heart of Mallorca. This impressive plot of approximately 16.000 m2, strategically located on a hill in Santa Margalida, offers spectacular views embracing the bay of Alcudia, the beaches of Muro, Son Serra de Marina and Colonia de Sant Pere. Elevated above the coast, this plot gives you the possibility to design your dream home with panoramic views of the Mediterranean. Imagine waking up every day to the blue of the sea and enjoying incomparable sunsets that paint the horizon in warm colours. Just minutes from the unspoilt beaches of Son Serra

de Marina, Colonia de Sant Pere and Betlem, you will have access to some of the most pristine corners of the island. Dive into crystal clear waters, stroll along golden sandy beaches and discover the authentic natural beauty of Mallorca. With easy access to local amenities and major roads, this land gives you the privacy you crave without sacrificing convenience. Build the home you have always imagined and live the Mediterranean lifestyle at its finest. Don't miss this opportunity to acquire an exclusive plot that will allow you to create your own corner of peace and serenity in one of the...