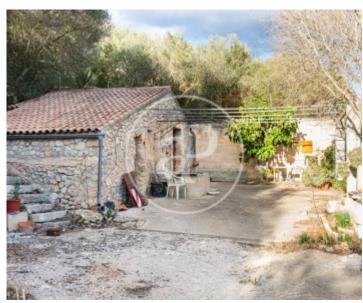

#### Elevated plot of 16.

000sqm with Panoramic Sea Views. We present you with a unique opportunity to create your haven in the heart of Mallorca. This impressive plot of approximately 16.000 m2, strategically located on a hill in Santa Margalida, offers spectacular views embracing the bay of Alcudia, the beaches of Muro, Son Serra de Marina and Colonia de Sant Pere. Elevated above the coast, this plot gives you the possibility to design your dream home with panoramic views of the Mediterranean. Imagine waking up every day to the blue of the sea and enjoying incomparable sunsets that paint the horizon in warm colours. Just minutes from the unspoilt beaches of Son Serra

de Marina, Colonia de Sant Pere and Betlem, you will have access to some of the most pristine corners of the island. Dive into crystal clear waters, stroll along golden sandy beaches and discover the authentic natural beauty of Mallorca. With easy access to local amenities and major roads, this land gives you the privacy you crave without sacrificing convenience. Build the home you have always imagined and live the Mediterranean lifestyle at its finest. Don't miss this opportunity to acquire an exclusive plot that will allow you to create your own corner of peace and serenity in one of the...