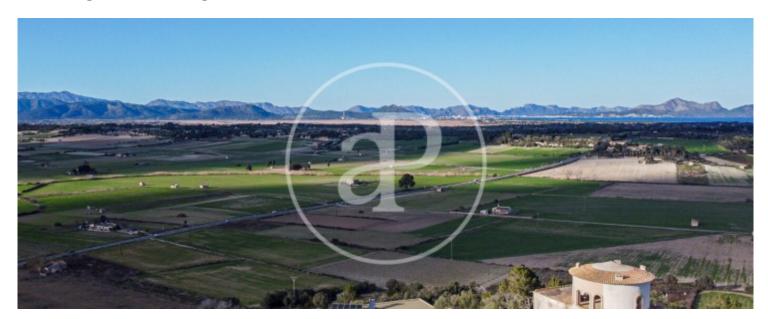

#### Elevated plot of 16.

000sqm with Panoramic Sea Views. We present you with a unique opportunity to create your haven in the heart of Mallorca. This impressive plot of approximately 16.000 m2, strategically located on a hill in Santa Margalida, offers spectacular views embracing the bay of Alcudia, the beaches of Muro, Son Serra de Marina and Colonia de Sant Pere. Elevated above the coast, this plot gives you the possibility to design your dream home with panoramic views of the Mediterranean. Imagine waking up every day to the blue of the sea and enjoying incomparable sunsets that paint the horizon in warm colours. Just minutes from the unspoilt beaches of Son Serra

de Marina, Colonia de Sant Pere and Betlem, you will have access to some of the most pristine corners of the island. Dive into crystal clear waters, stroll along golden sandy beaches and discover the authentic natural beauty of Mallorca. With easy access to local amenities and major roads, this land gives you the privacy you crave without sacrificing convenience. Build the home you have always imagined and live the Mediterranean lifestyle at its finest. Don't miss this opportunity to acquire an exclusive plot that will allow you to create your own corner of peace and serenity in one of the...