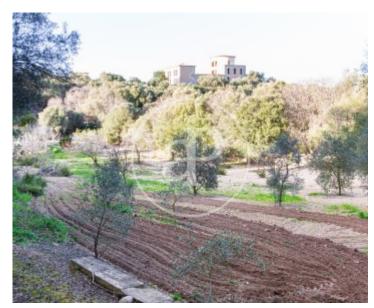

#### Elevated plot of 16.

000sqm with Panoramic Sea Views. We present you with a unique opportunity to create your haven in the heart of Mallorca. This impressive plot of approximately 16.000 m2, strategically located on a hill in Santa Margalida, offers spectacular views embracing the bay of Alcudia, the beaches of Muro, Son Serra de Marina and Colonia de Sant Pere. Elevated above the coast, this plot gives you the possibility to design your dream home with panoramic views of the Mediterranean. Imagine waking up every day to the blue of the sea and enjoying incomparable sunsets that paint the horizon in warm colours. Just minutes from the unspoilt beaches of Son Serra

de Marina, Colonia de Sant Pere and Betlem, you will have access to some of the most pristine corners of the island. Dive into crystal clear waters, stroll along golden sandy beaches and discover the authentic natural beauty of Mallorca. With easy access to local amenities and major roads, this land gives you the privacy you crave without sacrificing convenience. Build the home you have always imagined and live the Mediterranean lifestyle at its finest. Don't miss this opportunity to acquire an exclusive plot that will allow you to create your own corner of peace and serenity in one of the...