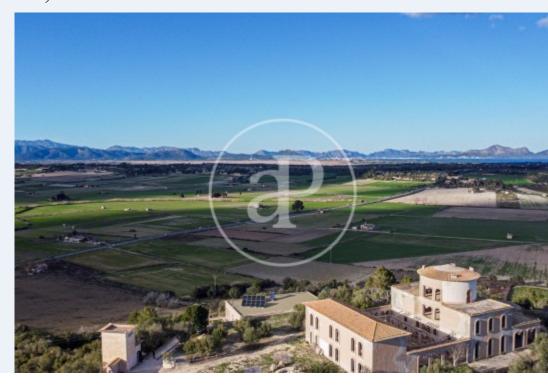

#### Elevated plot of 16.

000sqm with Panoramic Sea Views. We present you with a unique opportunity to create your haven in the heart of Mallorca. This impressive plot of approximately 16.000 m2, strategically located on a hill in Santa Margalida, offers spectacular views embracing the bay of Alcudia, the beaches of Muro, Son Serra de Marina and Colonia de Sant Pere. Elevated above the coast, this plot gives you the possibility to design your dream home with panoramic views of the Mediterranean. Imagine waking up every day to the blue of the sea and enjoying incomparable sunsets that paint the horizon in warm colours. Just minutes from the unspoilt beaches of Son Serra

de Marina, Colonia de Sant Pere and Betlem, you will have access to some of the most pristine corners of the island. Dive into crystal clear waters, stroll along golden sandy beaches and discover the authentic natural beauty of Mallorca. With easy access to local amenities and major roads, this land gives you the privacy you crave without sacrificing convenience. Build the home you have always imagined and live the Mediterranean lifestyle at its finest. Don't miss this opportunity to acquire an exclusive plot that will allow you to create your own corner of peace and serenity in one of the...