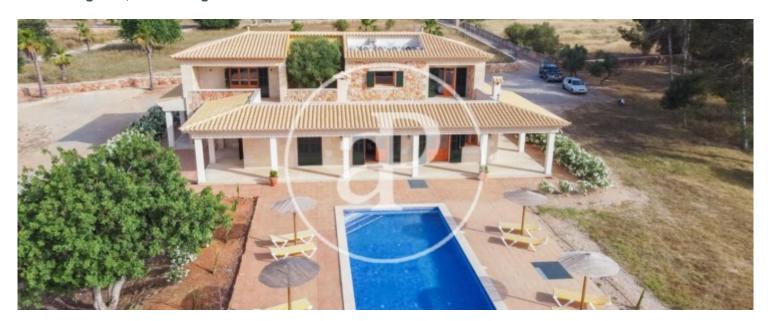

## SPECTACULAR BRAND NEW LUXURY VILLA IN THE AREA OF ARIANY, ARTÁ It has six bedrooms and four bathrooms, two of which are en suite.

All rooms are exterior, have built-in wardrobes and air conditioning. On the ground floor there is a very bright living room with fireplace from which there is access to the garden and the terrace with swimming pool. There is a huge fully fitted kitchen with all new appliances and a utility room with washing machines and extra fridge. The whole house is built around an olive tree on a surface of 600 sqm on a plot of 28000 sqm. The house is delivered furnished and everything is brand new and of high quality. The wonderful beaches

of the bay of Alcúdia are only 15 minutes away and the town of Artá is only 10 minutes away. A unique opportunity! Can you imagine living here?

Contact us.

we will be happy to assist you, to offer you more details and information.