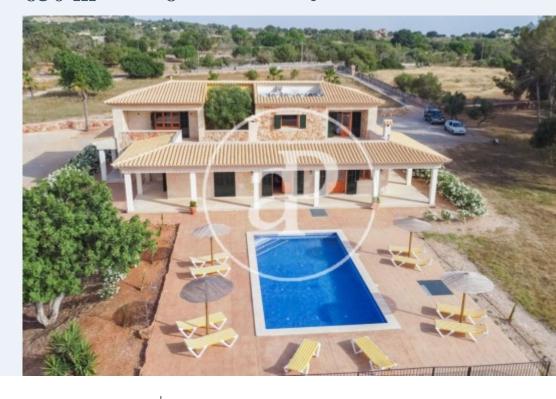

## SPECTACULAR BRAND NEW LUXURY VILLA IN THE AREA OF ARIANY, ARTÁ It has six bedrooms and four bathrooms, two of which are en suite.

All rooms are exterior, have built-in wardrobes and air conditioning. On the ground floor there is a very bright living room with fireplace from which there is access to the garden and the terrace with swimming pool. There is a huge fully fitted kitchen with all new appliances and a utility room with washing machines and extra fridge. The whole house is built around an olive tree on a surface of 600 sqm on a plot of 28000 sqm. The house is delivered furnished and everything is brand new and of high quality. The wonderful beaches

of the bay of Alcúdia are only 15 minutes away and the town of Artá is only 10 minutes away. A unique opportunity! Can you imagine living here?

Contact us.

we will be happy to assist you, to offer you more details and information.