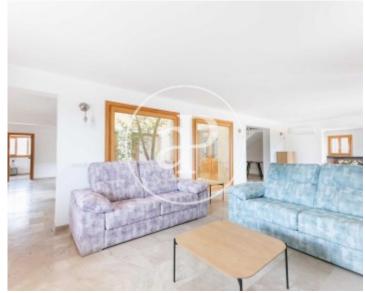

## SPECTACULAR BRAND NEW LUXURY VILLA IN THE AREA OF ARIANY, ARTÁ It has six bedrooms and four bathrooms, two of which are en suite.

All rooms are exterior, have built-in wardrobes and air conditioning. On the ground floor there is a very bright living room with fireplace from which there is access to the garden and the terrace with swimming pool. There is a huge fully fitted kitchen with all new appliances and a utility room with washing machines and extra fridge. The whole house is built around an olive tree on a surface of 600 sqm on a plot of 28000 sqm. The house is delivered furnished and everything is brand new and of high quality. The wonderful beaches