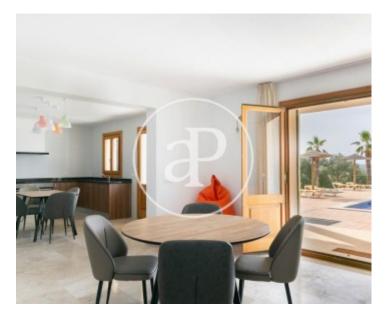

## SPECTACULAR BRAND NEW LUXURY VILLA IN THE AREA OF ARIANY, ARTÁ It has six bedrooms and four bathrooms, two of which are en suite.

All rooms are exterior, have built-in wardrobes and air conditioning. On the ground floor there is a very bright living room with fireplace from which there is access to the garden and the terrace with swimming pool. There is a huge fully fitted kitchen with all new appliances and a utility room with washing machines and extra fridge. The whole house is built around an olive tree on a surface of 600 sqm on a plot of 28000 sqm. The house is delivered furnished and everything is brand new and of high quality. The wonderful beaches