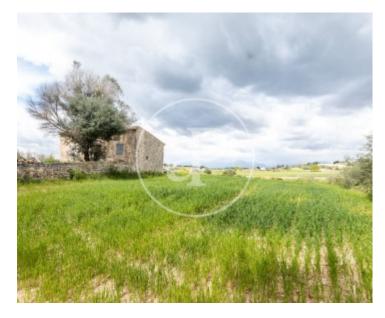

# Building plot with views for sale in Maria de la Salut

**Features** 

Price **260,000 €** 

Surface 15,694 m<sup>2</sup>

Situated between Sineu, Santa Margalida and Ariany, only a few minutes from the bay of Alcudia, Can Picafort and the beautiful unspoilt beaches of Son Serra de Marina and Colònia de Sant Pere, is this plot of approx. 16.000sqm with electricity in the building and natural water supply just a few metres away and with spectacular views to the church with its beautiful bell tower, the hills and the valley. Elevated, on the outskirts of the village, in a haven of peace and tranquillity with an old building of approx. 40sqm and only 10 m. walk to the village of Maria de la Salut, a rural inland village which has based its economy for centuries on agriculture, livestock and the production of farm produce. In the large square you will find most of the shops, bars and restaurants, where a

weekly market is held. The Parish Church dates back to the 16th century and the bulbous shape of its bell tower, an icon of the locality, still conserves the typical mills and rentadors of the villages of Mallorca. It is a charming village, full of traditions, located in the central part of Mallorca, nowadays very popular with nature and hiking lovers. Don't miss the opportunity to live in such a special enclave with so much tradition!