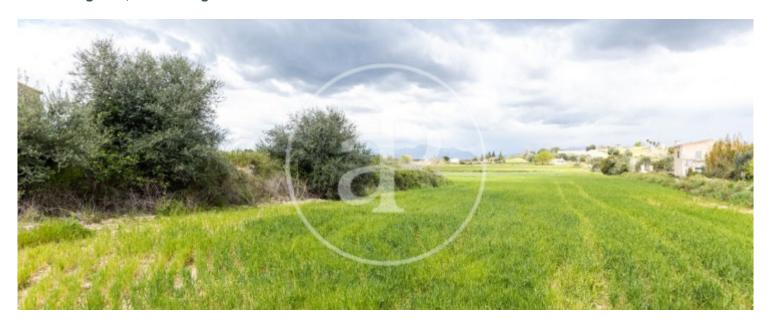

# Building plot with views for sale in Maria de la Salut

**Features** 

Price **260,000 €** 

Surface 15,694 m<sup>2</sup>

Situated between Sineu, Santa Margalida and Ariany, only a few minutes from the bay of Alcudia, Can Picafort and the beautiful unspoilt beaches of Son Serra de Marina and Colònia de Sant Pere, is this plot of approx. 16.000sqm with electricity in the building and natural water supply just a few metres away and with spectacular views to the church with its beautiful bell tower, the hills and the valley. Elevated, on the outskirts of the village, in a haven of peace and tranquillity with an old building of approx. 40sqm and only 10 m. walk to the village of Maria de la Salut, a rural inland village which has based its economy for centuries on agriculture, livestock and the production of farm produce. In the large square you will find most of the shops, bars and restaurants, where a

weekly market is held. The Parish Church dates back to the 16th century and the bulbous shape of its bell tower, an icon of the locality, still conserves the typical mills and rentadors of the villages of Mallorca. It is a charming village, full of traditions, located in the central part of Mallorca, nowadays very popular with nature and hiking lovers. Don't miss the opportunity to live in such a special enclave with so much tradition!