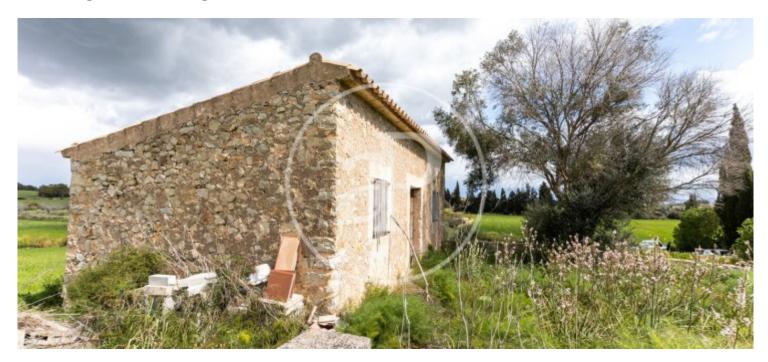

# Building plot with views for sale in Maria de la Salut

**Features** 

Price **260,000 €** 

Surface 15,694 m<sup>2</sup>

Situated between Sineu, Santa Margalida and Ariany, only a few minutes from the bay of Alcudia, Can Picafort and the beautiful unspoilt beaches of Son Serra de Marina and Colònia de Sant Pere, is this plot of approx. 16.000sqm with electricity in the building and natural water supply just a few metres away and with spectacular views to the church with its beautiful bell tower, the hills and the valley. Elevated, on the outskirts of the village, in a haven of peace and tranquillity with an old building of approx. 40sqm and only 10 m. walk to the village of Maria de la Salut, a rural inland village which has based its economy for centuries on agriculture, livestock and the production of farm produce. In the large square you will find most of the shops, bars and restaurants, where a

weekly market is held. The Parish Church dates back to the 16th century and the bulbous shape of its bell tower, an icon of the locality, still conserves the typical mills and rentadors of the villages of Mallorca. It is a charming village, full of traditions, located in the central part of Mallorca, nowadays very popular with nature and hiking lovers. Don't miss the opportunity to live in such a special enclave with so much tradition!