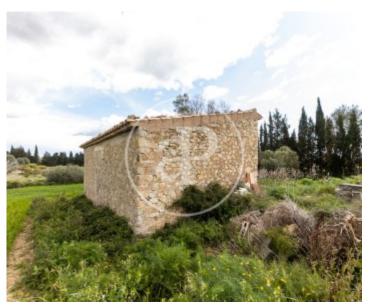

# Building plot with views for sale in Maria de la Salut

**Features** 

Price **260,000 €** 

Surface 15,694 m<sup>2</sup>

Situated between Sineu, Santa Margalida and Ariany, only a few minutes from the bay of Alcudia, Can Picafort and the beautiful unspoilt beaches of Son Serra de Marina and Colònia de Sant Pere, is this plot of approx. 16.000sqm with electricity in the building and natural water supply just a few metres away and with spectacular views to the church with its beautiful bell tower, the hills and the valley. Elevated, on the outskirts of the village, in a haven of peace and tranquillity with an old building of approx. 40sqm and only 10 m. walk to the village of Maria de la Salut, a rural inland village which has based its economy for centuries on agriculture, livestock and the production of farm produce. In the large square you will find most of the shops, bars and restaurants, where a