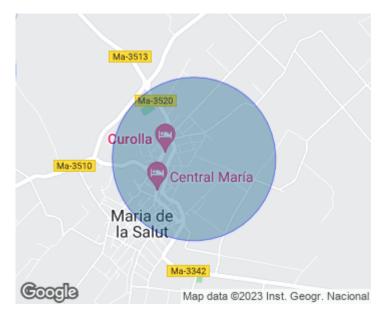

# Building plot with views for sale in Maria de la Salut

**Features** 

Price **260,000 €** 

Surface 15,694 m<sup>2</sup>

Situated between Sineu, Santa Margalida and Ariany, only a few minutes from the bay of Alcudia, Can Picafort and the beautiful unspoilt beaches of Son Serra de Marina and Colònia de Sant Pere, is this plot of approx. 16.000sqm with electricity in the building and natural water supply just a few metres away and with spectacular views to the church with its beautiful bell tower, the hills and the valley. Elevated, on the outskirts of the village, in a haven of peace and tranquillity with an old building of approx. 40sqm and only 10 m. walk to the village of Maria de la Salut, a rural inland village which has based its economy for centuries on agriculture, livestock and the production of farm produce. In the large square you will find most of the shops, bars and restaurants, where a