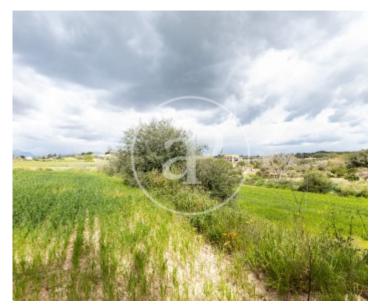

# Building plot with views for sale in Maria de la Salut

**Features** 

Price **260,000 €** 

Surface 15,694 m<sup>2</sup>

Situated between Sineu, Santa Margalida and Ariany, only a few minutes from the bay of Alcudia, Can Picafort and the beautiful unspoilt beaches of Son Serra de Marina and Colònia de Sant Pere, is this plot of approx. 16.000sqm with electricity in the building and natural water supply just a few metres away and with spectacular views to the church with its beautiful bell tower, the hills and the valley. Elevated, on the outskirts of the village, in a haven of peace and tranquillity with an old building of approx. 40sqm and only 10 m. walk to the village of Maria de la Salut, a rural inland village which has based its economy for centuries on agriculture, livestock and the production of farm produce. In the large square you will find most of the shops, bars and restaurants, where a

weekly market is held. The Parish Church dates back to the 16th century and the bulbous shape of its bell tower, an icon of the locality, still conserves the typical mills and rentadors of the villages of Mallorca. It is a charming village, full of traditions, located in the central part of Mallorca, nowadays very popular with nature and hiking lovers. Don't miss the opportunity to live in such a special enclave with so much tradition!