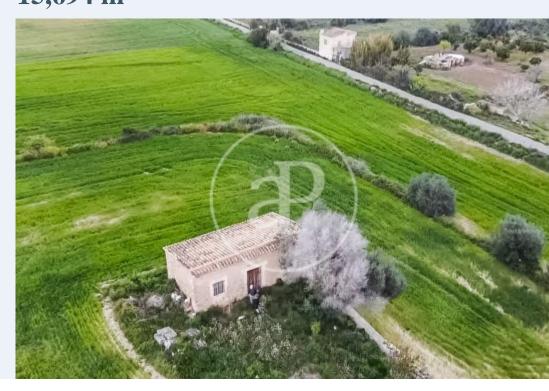

# Building plot with views for sale in Maria de la Salut

**Features** 

Price **260,000 €** 

Surface 15,694 m<sup>2</sup>

Situated between Sineu, Santa Margalida and Ariany, only a few minutes from the bay of Alcudia, Can Picafort and the beautiful unspoilt beaches of Son Serra de Marina and Colònia de Sant Pere, is this plot of approx. 16.000sqm with electricity in the building and natural water supply just a few metres away and with spectacular views to the church with its beautiful bell tower, the hills and the valley. Elevated, on the outskirts of the village, in a haven of peace and tranquillity with an old building of approx. 40sqm and only 10 m. walk to the village of Maria de la Salut, a rural inland village which has based its economy for centuries on agriculture, livestock and the production of farm produce. In the large square you will find most of the shops, bars and restaurants, where a

weekly market is held. The Parish Church dates back to the 16th century and the bulbous shape of its bell tower, an icon of the locality, still conserves the typical mills and rentadors of the villages of Mallorca. It is a charming village, full of traditions, located in the central part of Mallorca, nowadays very popular with nature and hiking lovers. Don't miss the opportunity to live in such a special enclave with so much tradition!