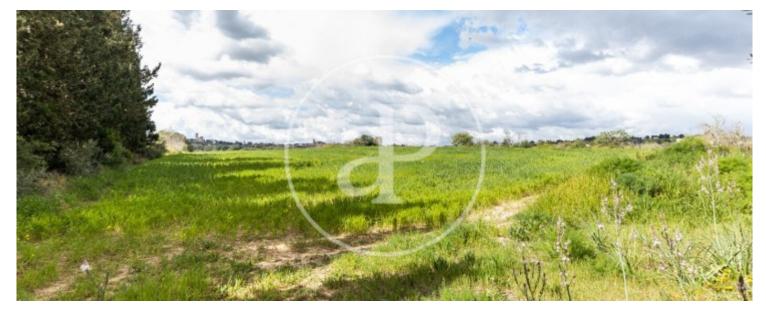

# Building plot with views for sale in Maria de la Salut

**Features** 

Price **260,000 €** 

Surface 15,694 m<sup>2</sup>

Situated between Sineu, Santa Margalida and Ariany, only a few minutes from the bay of Alcudia, Can Picafort and the beautiful unspoilt beaches of Son Serra de Marina and Colònia de Sant Pere, is this plot of approx. 16.000sqm with electricity in the building and natural water supply just a few metres away and with spectacular views to the church with its beautiful bell tower, the hills and the valley. Elevated, on the outskirts of the village, in a haven of peace and tranquillity with an old building of approx. 40sqm and only 10 m. walk to the village of Maria de la Salut, a rural inland village which has based its economy for centuries on agriculture, livestock and the production of farm produce. In the large square you will find most of the shops, bars and restaurants, where a

weekly market is held. The Parish Church dates back to the 16th century and the bulbous shape of its bell tower, an icon of the locality, still conserves the typical mills and rentadors of the villages of Mallorca. It is a charming village, full of traditions, located in the central part of Mallorca, nowadays very popular with nature and hiking lovers. Don't miss the opportunity to live in such a special enclave with so much tradition!