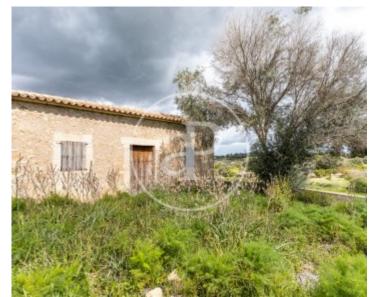

# Building plot with views for sale in Maria de la Salut

**Features** 

Price **260,000 €** 

Surface 15,694 m<sup>2</sup>

Situated between Sineu, Santa Margalida and Ariany, only a few minutes from the bay of Alcudia, Can Picafort and the beautiful unspoilt beaches of Son Serra de Marina and Colònia de Sant Pere, is this plot of approx. 16.000sqm with electricity in the building and natural water supply just a few metres away and with spectacular views to the church with its beautiful bell tower, the hills and the valley. Elevated, on the outskirts of the village, in a haven of peace and tranquillity with an old building of approx. 40sqm and only 10 m. walk to the village of Maria de la Salut, a rural inland village which has based its economy for centuries on agriculture, livestock and the production of farm produce. In the large square you will find most of the shops, bars and restaurants, where a