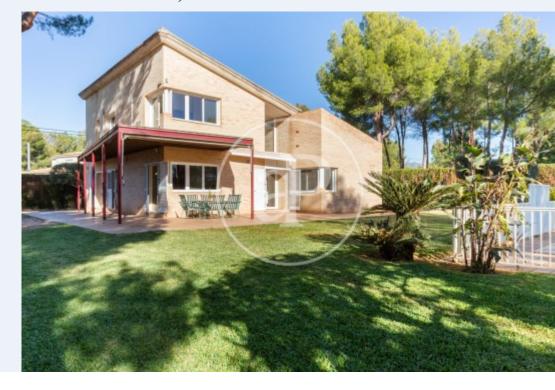

**Aproperties presents this magnificent detached** property with swimming pool in the exclusive urbanization Torres de Porta Coeli, located between Bétera and Serra.

The house, with timeless lines and 300m2, has been designed by a prestigious architect and has a beautiful plot of 1.189m2, with an excellent distribution and impeccable facade. The property is distributed on two floors with 5 bedrooms and 3 bathrooms. On the main floor there is a large kitchen with serving hatch open to the living-dining room of 32m2, very bright with large windows, fireplace and access to the terrace overlooking the garden. On this same floor there are also two bedrooms with fitted

closets, a large laundry room where the oil boiler is located and a large garage with space for two vehicles. On the upper floor we find the master bedroom with en suite bathroom with shower, two other bedrooms and a bathroom with bathtub. All bedrooms have fitted closets. The house has an incredible luminosity and has marble floors on the first floor and natural wood flooring on the upper floor, white aluminum shutters, sloping ceilings, alarm and a plot that enjoys a lot of privacy, with a consolidated garden with sprinkler irrigation, barbecue and magnificent swimming pool of 10x5. In...