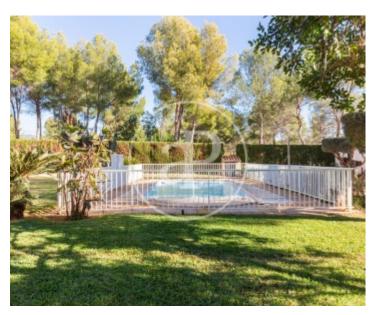

closets, a large laundry room where the oil boiler is located and a large garage with space for two vehicles. On the upper floor we find the master bedroom with en suite bathroom with shower, two other bedrooms and a bathroom with bathtub. All bedrooms have fitted closets. The house has an incredible luminosity and has marble floors on the first floor and natural wood flooring on the upper floor, white aluminum shutters, sloping ceilings, alarm and a plot that enjoys a lot of privacy, with a consolidated garden with sprinkler irrigation, barbecue and magnificent swimming pool of 10x5. In...