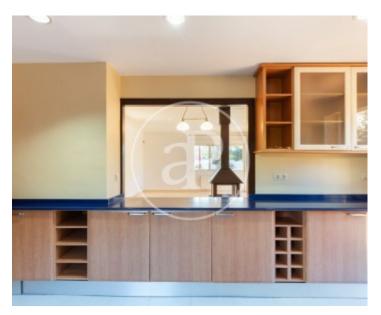

**Aproperties presents this magnificent detached** property with swimming pool in the exclusive urbanization Torres de Porta Coeli, located between Bétera and Serra.

The house, with timeless lines and 300m2, has been designed by a prestigious architect and has a beautiful plot of 1.189m2, with an excellent distribution and impeccable facade. The property is distributed on two floors with 5 bedrooms and 3 bathrooms. On the main floor there is a large kitchen with serving hatch open to the living-dining room of 32m2, very bright with large windows, fireplace and access to the terrace overlooking the garden. On this same floor there are also two bedrooms with fitted

closets, a large laundry room where the oil boiler is located and a large garage with space for two vehicles. On the upper floor we find the master bedroom with en suite bathroom with shower, two other bedrooms and a bathroom with bathtub. All bedrooms have fitted closets. The house has an incredible luminosity and has marble floors on the first floor and natural wood flooring on the upper floor, white aluminum shutters, sloping ceilings, alarm and a plot that enjoys a lot of privacy, with a consolidated garden with sprinkler irrigation, barbecue and magnificent swimming pool of 10x5. In...