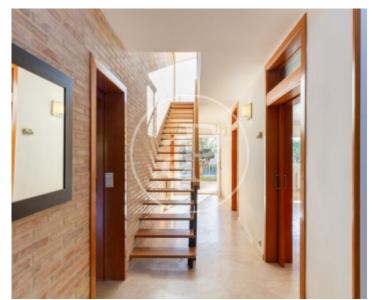

closets, a large laundry room where the oil boiler is located and a large garage with space for two vehicles. On the upper floor we find the master bedroom with en suite bathroom with shower, two other bedrooms and a bathroom with bathtub. All bedrooms have fitted closets. The house has an incredible luminosity and has marble floors on the first floor and natural wood flooring on the upper floor, white aluminum shutters, sloping ceilings, alarm and a plot that enjoys a lot of privacy, with a consolidated garden with sprinkler irrigation, barbecue and magnificent swimming pool of 10x5. In...