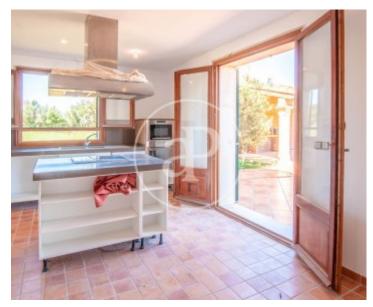

# Rustic finca situated in the municipality of Santanyí, in Mallorca.

The plot has an area of 21.309sqm and the house has 402sqm. We access the finca through the automatic gate and follow the road with the car to the front of the house or to the garage. The property is distributed over two floors. On the ground floor there is a large entrance hall of 30sqm with staircase leading to the first floor, large living room with fireplace of 42sqm and exit to the outside, dining room of 30sqm with access to the pool terrace of 10x5, with its covered barbecue area and garden, kitchen with utility room, guest toilet and two bedrooms of more than 20sqm each with bathroom