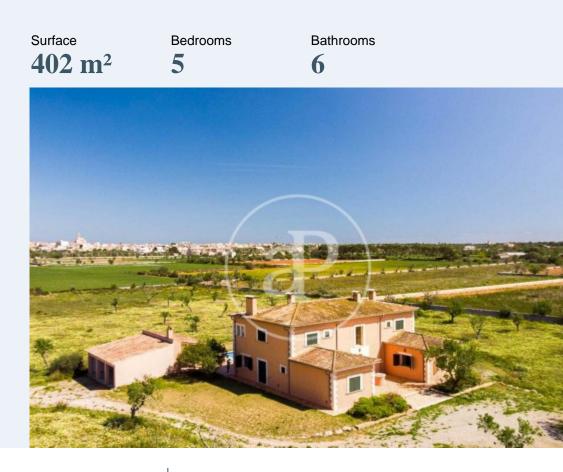

# Rustic finca situated in the municipality of Santanyí, in Mallorca.

The plot has an area of 21.309sqm and the house has 402sqm. We access the finca through the automatic gate and follow the road with the car to the front of the house or to the garage. The property is distributed over two floors. On the ground floor there is a large entrance hall of 30sqm with staircase leading to the first floor, large living room with fireplace of 42sqm and exit to the outside, dining room of 30sqm with access to the pool terrace of 10x5, with its covered barbecue area and garden, kitchen with utility room, guest toilet and two bedrooms of more than 20sqm each with bathroom

en-suite. On the first floor is the hallway and three bedrooms, the master bedroom of 32sqm with en suite bathrooms. Traditional Mediterranean design with excellent construction quality, spacious rooms, fitted kitchen, fitted wardrobes, tiled floors, central heating, teak windows with double glazing and aluminium shutters. Large terrace with porch, swimming pool and garage for vehicles. The property is situated in a very quiet area and the dimensions and location offer us a great privacy, but also proximity to the village. Can you imagine living here, we are waiting for your call!