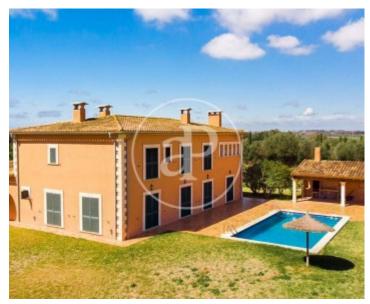

# Rustic finca situated in the municipality of Santanyí, in Mallorca.

The plot has an area of 21.309sqm and the house has 402sqm. We access the finca through the automatic gate and follow the road with the car to the front of the house or to the garage. The property is distributed over two floors. On the ground floor there is a large entrance hall of 30sqm with staircase leading to the first floor, large living room with fireplace of 42sqm and exit to the outside, dining room of 30sqm with access to the pool terrace of 10x5, with its covered barbecue area and garden, kitchen with utility room, guest toilet and two bedrooms of more than 20sqm each with bathroom

en-suite. On the first floor is the hallway and three bedrooms, the master bedroom of 32sqm with en suite bathrooms. Traditional Mediterranean design with excellent construction quality, spacious rooms, fitted kitchen, fitted wardrobes, tiled floors, central heating, teak windows with double glazing and aluminium shutters. Large terrace with porch, swimming pool and garage for vehicles. The property is situated in a very quiet area and the dimensions and location offer us a great privacy, but also proximity to the village. Can you imagine living here, we are waiting for your call!