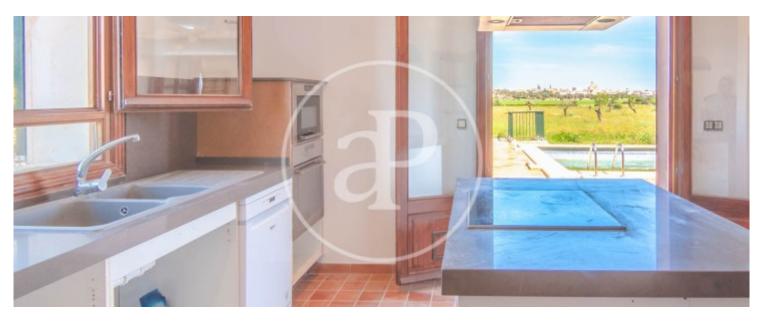

# Rustic finca situated in the municipality of Santanyí, in Mallorca.

The plot has an area of 21.309sqm and the house has 402sqm. We access the finca through the automatic gate and follow the road with the car to the front of the house or to the garage. The property is distributed over two floors. On the ground floor there is a large entrance hall of 30sqm with staircase leading to the first floor, large living room with fireplace of 42sqm and exit to the outside, dining room of 30sqm with access to the pool terrace of 10x5, with its covered barbecue area and garden, kitchen with utility room, guest toilet and two bedrooms of more than 20sqm each with bathroom

en-suite. On the first floor is the hallway and three bedrooms, the master bedroom of 32sqm with en suite bathrooms. Traditional Mediterranean design with excellent construction quality, spacious rooms, fitted kitchen, fitted wardrobes, tiled floors, central heating, teak windows with double glazing and aluminium shutters. Large terrace with porch, swimming pool and garage for vehicles. The property is situated in a very quiet area and the dimensions and location offer us a great privacy, but also proximity to the village. Can you imagine living here, we are waiting for your call!