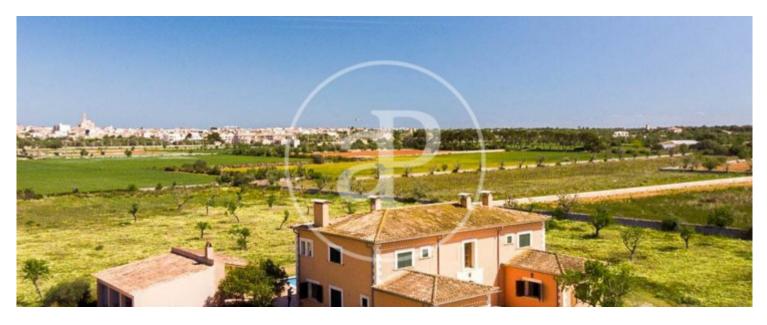

# Rustic finca situated in the municipality of Santanyí, in Mallorca.

The plot has an area of 21.309sqm and the house has 402sqm. We access the finca through the automatic gate and follow the road with the car to the front of the house or to the garage. The property is distributed over two floors. On the ground floor there is a large entrance hall of 30sqm with staircase leading to the first floor, large living room with fireplace of 42sqm and exit to the outside, dining room of 30sqm with access to the pool terrace of 10x5, with its covered barbecue area and garden, kitchen with utility room, guest toilet and two bedrooms of more than 20sqm each with bathroom

en-suite. On the first floor is the hallway and three bedrooms, the master bedroom of 32sqm with en suite bathrooms. Traditional Mediterranean design with excellent construction quality, spacious rooms, fitted kitchen, fitted wardrobes, tiled floors, central heating, teak windows with double glazing and aluminium shutters. Large terrace with porch, swimming pool and garage for vehicles. The property is situated in a very quiet area and the dimensions and location offer us a great privacy, but also proximity to the village. Can you imagine living here, we are waiting for your call!