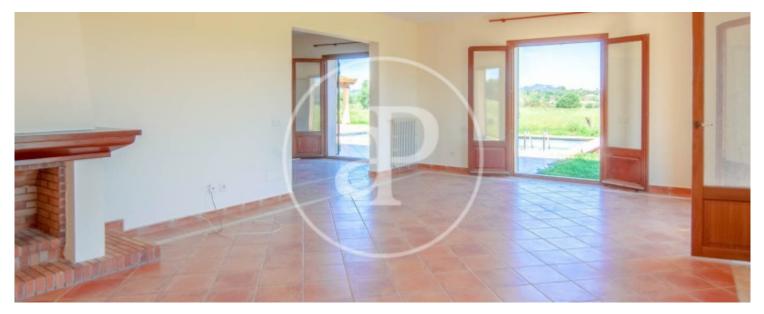

# Rustic finca situated in the municipality of Santanyí, in Mallorca.

The plot has an area of 21.309sqm and the house has 402sqm. We access the finca through the automatic gate and follow the road with the car to the front of the house or to the garage. The property is distributed over two floors. On the ground floor there is a large entrance hall of 30sqm with staircase leading to the first floor, large living room with fireplace of 42sqm and exit to the outside, dining room of 30sqm with access to the pool terrace of 10x5, with its covered barbecue area and garden, kitchen with utility room, guest toilet and two bedrooms of more than 20sqm each with bathroom