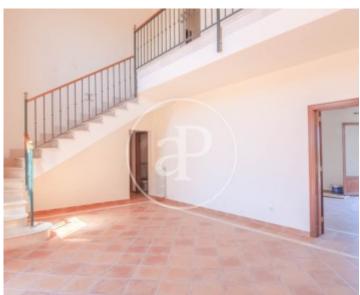

# Rustic finca situated in the municipality of Santanyí, in Mallorca.

The plot has an area of 21.309sqm and the house has 402sqm. We access the finca through the automatic gate and follow the road with the car to the front of the house or to the garage. The property is distributed over two floors. On the ground floor there is a large entrance hall of 30sqm with staircase leading to the first floor, large living room with fireplace of 42sqm and exit to the outside, dining room of 30sqm with access to the pool terrace of 10x5, with its covered barbecue area and garden, kitchen with utility room, guest toilet and two bedrooms of more than 20sqm each with bathroom