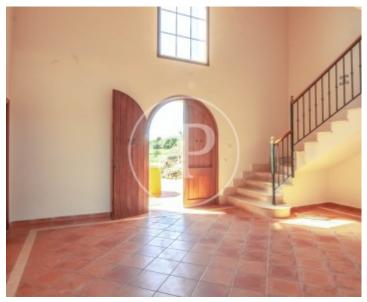

# Rustic finca situated in the municipality of Santanyí, in Mallorca.

The plot has an area of 21.309sqm and the house has 402sqm. We access the finca through the automatic gate and follow the road with the car to the front of the house or to the garage. The property is distributed over two floors. On the ground floor there is a large entrance hall of 30sqm with staircase leading to the first floor, large living room with fireplace of 42sqm and exit to the outside, dining room of 30sqm with access to the pool terrace of 10x5, with its covered barbecue area and garden, kitchen with utility room, guest toilet and two bedrooms of more than 20sqm each with bathroom