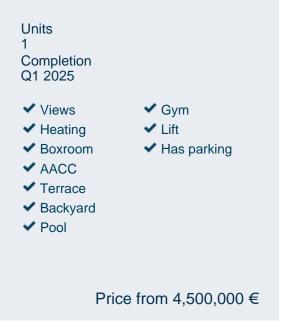

## New construction for sale in Santanyí

Tradition, modernity, quality. Olivo I combines high quality materials, contemporary design and typical Mallorcan elements. The luxurious house is located in a quiet street just a few minutes walk from the center of Santanyí and a few minutes from one of the most beautiful of coastlines of Mallorca. With a wide range of art, culture and gastronomy, it offers all the necessary services. From a splendid panoramic window you can enjoy a panoramic view of the sunny terrace, the saline water swimming pool, and a fantastic olive tree whose height reaches the balcony of the second floor. The semi-detached house Olivo I is a new construction of about 570 sqm, whose materials are synonymous with reliable comfort. High-quality materials give the house stability, durability and sustainability. All rooms are spacious and bright. On the first floor there is one bedroom, on the 2nd floor all the other rooms, 4 in total. Light and natural colors dominate the atmosphere, also in the exclusive bathrooms, all en suite. From the entrance or the garage you reach the spacious living-dining room with fireplace, the luxury kitchen (Copat Life or similar) which is open to the living-dining [...]