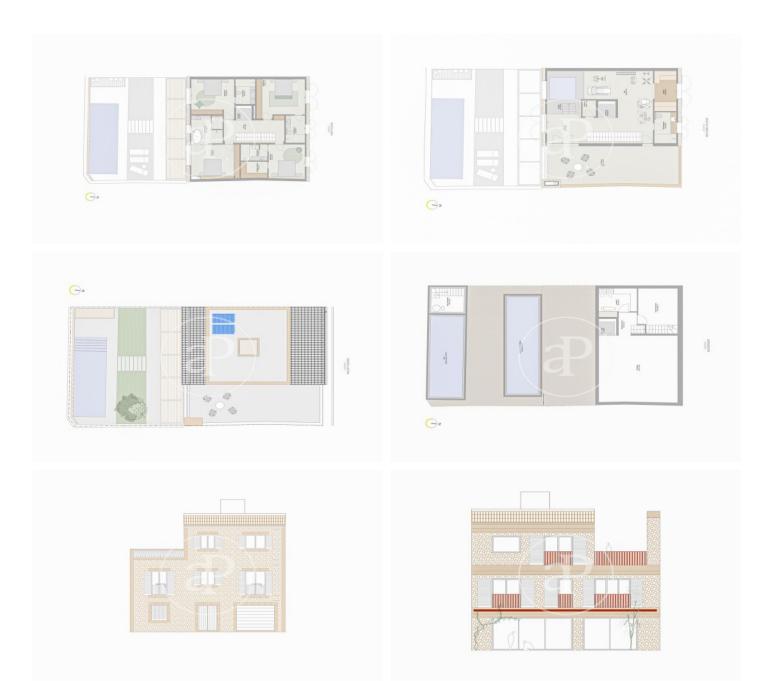

## New construction for sale in Santanyí

Tradition, modernity, quality. Olivo I combines high quality materials, contemporary design and typical Mallorcan elements. The luxurious house is located in a quiet street just a few minutes walk from the center of Santanyí and a few minutes from one of the most beautiful of coastlines of Mallorca. With a wide range of art, culture and gastronomy, it offers all the necessary services. From a splendid panoramic window you can enjoy a panoramic view of the sunny terrace, the saline water swimming pool, and a fantastic olive tree whose height reaches the balcony of the second floor. The semi-detached house Olivo I is a new construction of about 570 sqm, whose materials are synonymous with reliable comfort. High-quality materials give the house stability, durability and sustainability. All rooms are spacious and bright. On the first floor there is one bedroom, on the 2nd floor all the other rooms, 4 in total. Light and natural colors dominate the atmosphere, also in the exclusive bathrooms, all en suite. From the entrance or the garage you reach the spacious living-dining room with fireplace, the luxury kitchen (Copat Life or similar) which is open to the living-dining [...]