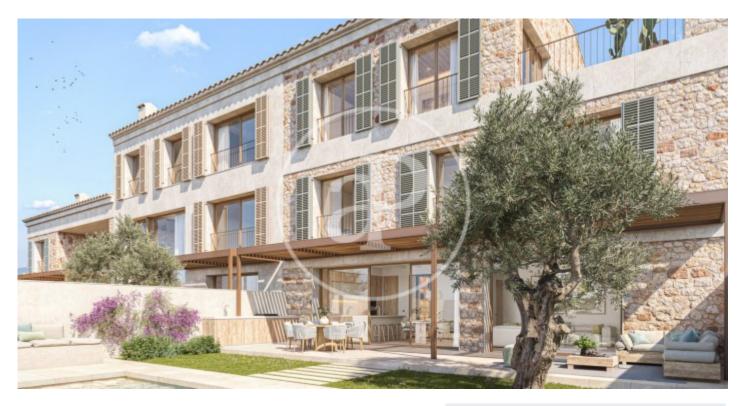

## New construction for sale in Santanyí

Tradition, modernity, quality. Olivo I combines high quality materials, contemporary design and typical Mallorcan elements. The luxurious house is located in a quiet street just a few minutes walk from the center of Santanyí and a few minutes from one of the most beautiful of coastlines of Mallorca. With a wide range of art, culture and gastronomy, it offers all the necessary services. From a splendid panoramic window you can enjoy a panoramic view of the sunny terrace, the saline water swimming pool, and a fantastic olive tree whose height reaches the balcony of the second floor. The semi-detached house Olivo I is a new construction of about 570 sqm, whose materials are synonymous with reliable comfort. High-quality materials give the house stability, durability and sustainability. All rooms are spacious and bright. On the first floor there is one bedroom, on the 2nd floor all the other rooms, 4 in total. Light and natural colors dominate the atmosphere, also in the exclusive bathrooms, all en suite. From the entrance or the garage you reach the spacious living-dining room with fireplace, the luxury kitchen (Copat Life or similar) which is open to the living-dining [...]