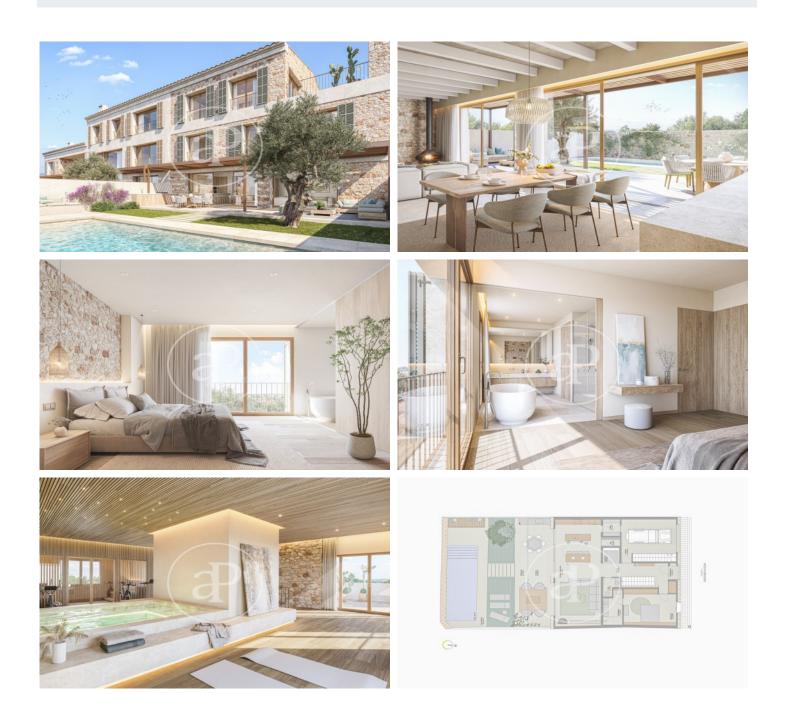

## New construction for sale in Santanyí

Tradition, modernity, quality. Olivo I combines high quality materials, contemporary design and typical Mallorcan elements. The luxurious house is located in a quiet street just a few minutes walk from the center of Santanyí and a few minutes from one of the most beautiful of coastlines of Mallorca. With a wide range of art, culture and gastronomy, it offers all the necessary services. From a splendid panoramic window you can enjoy a panoramic view of the sunny terrace, the saline water swimming pool, and a fantastic olive tree whose height reaches the balcony of the second floor. The semi-detached house Olivo I is a new construction of about 570 sqm, whose materials are synonymous with reliable comfort. High-quality materials give the house stability, durability and sustainability. All rooms are spacious and bright. On the first floor there is one bedroom, on the 2nd floor all the other rooms, 4 in total. Light and natural colors dominate the atmosphere, also in the exclusive bathrooms, all en suite. From the entrance or the garage you reach the spacious living-dining room with fireplace, the luxury kitchen (Copat Life or similar) which is open to the living-dining [...]