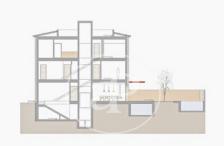

## New construction for sale in Santanyí

Tradition, modernity, quality. Olivo I combines high quality materials, contemporary design and typical Mallorcan elements. The luxurious house is located in a quiet street just a few minutes walk from the center of Santanyí and a few minutes from one of the most beautiful of coastlines of Mallorca. With a wide range of art, culture and gastronomy, it offers all the necessary services. From a splendid panoramic window you can enjoy a panoramic view of the sunny terrace, the saline water swimming pool, and a fantastic olive tree whose height reaches the balcony of the second floor. The semi-detached house Olivo I is a new construction of about 570 sqm, whose materials are synonymous with reliable comfort. High-quality materials give the house stability, durability and sustainability. All rooms are spacious and bright. On the first floor there is one bedroom, on the 2nd floor all the other rooms, 4 in total. Light and natural colors dominate the atmosphere, also in the exclusive bathrooms, all en suite. From the entrance or the garage you reach the spacious living-dining room with fireplace, the luxury kitchen (Copat Life or similar) which is open to the living-dining [...]