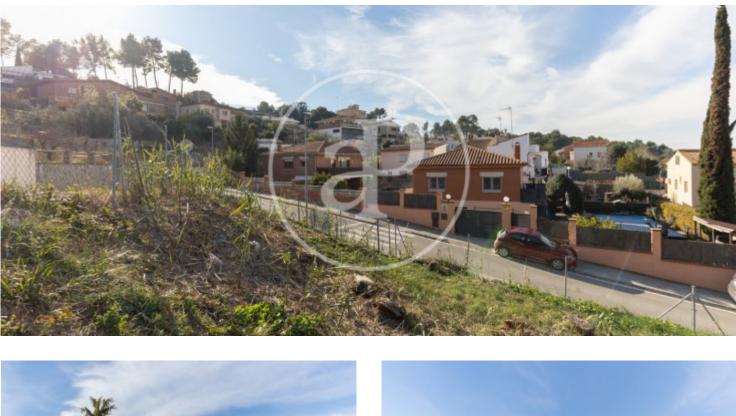

# South facing corner plot for sale in Sant Cugat

Features

Surface 554 m<sup>2</sup>

Price 180,000 €

Great opportunity for small investors Plot of 554m2 with qualification 20a/9u, urban land that allows single-family detached building.

It has a basic architectural project. The land is south facing, has a slight slope and has the services of connections at street level. It is located in the area known as Can Barata, a quiet area surrounded by forest, bordering the exclusive towns of Sant Quirze del Vallès and Bellaterra and close to the entrance to the Vallvidrera tunnels. The area offers the possibility of living in the middle of nature, only 20Km from Barcelona and at the right price. LOCATION: Located in a privileged and exclusive area of Sant Cugat del Vallès, the Can Barata area is in the middle of the Sierra de Galliners, but just a few minutes from the main urban centers of Vallès Occidental (Sabadell, Terrassa, Cerdanyola del Vallès, etc.) and only 20Km from Barcelona. Good communication with the main roads and highways. Do not hesitate to contact the expert team of aProperties Real Estate Sant Cugat!