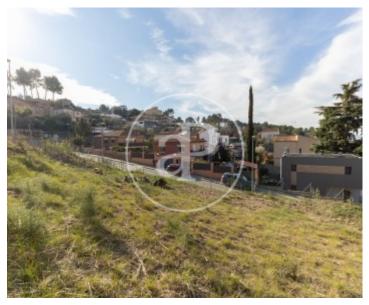

# South facing corner plot for sale in Sant Cugat

Features

Surface 554 m<sup>2</sup>

Price 180,000 €

Great opportunity for small investors Plot of 554m2 with qualification 20a/9u, urban land that allows single-family detached building.

It has a basic architectural project. The land is south facing, has a slight slope and has the services of connections at street level. It is located in the area known as Can Barata, a quiet area surrounded by forest, bordering the exclusive towns of Sant Quirze del Vallès and Bellaterra and close to the entrance to the Vallvidrera tunnels. The area offers the possibility of living in the middle of nature, only 20Km from Barcelona and at the right price. LOCATION: Located in a privileged and exclusive area of Sant Cugat del Vallès, the Can Barata area is in the middle of the Sierra de Galliners, but just a few minutes from the main urban centers of Vallès Occidental (Sabadell, Terrassa, Cerdanyola del Vallès, etc.) and only 20Km from Barcelona. Good communication with the main roads and highways. Do not hesitate to contact the expert team of aProperties Real Estate Sant Cugat!