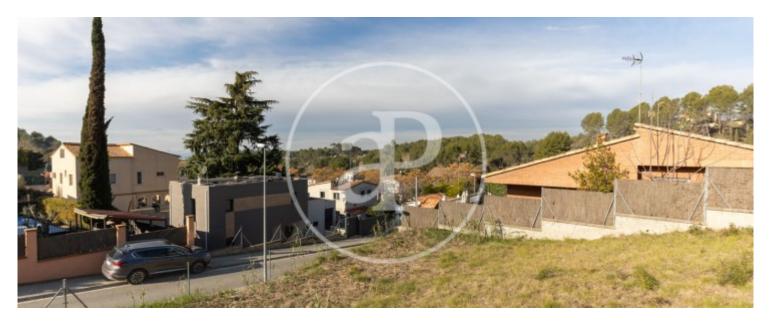

# South facing corner plot for sale in Sant Cugat

Features

Surface 554 m<sup>2</sup>

Price 180,000 €

Great opportunity for small investors Plot of 554m2 with qualification 20a/9u, urban land that allows single-family detached building.

It has a basic architectural project. The land is south facing, has a slight slope and has the services of connections at street level. It is located in the area known as Can Barata, a quiet area surrounded by forest, bordering the exclusive towns of Sant Quirze del Vallès and Bellaterra and close to the entrance to the Vallvidrera tunnels. The area offers the possibility of living in the middle of nature, only 20Km from Barcelona and at the right price. LOCATION: Located in a privileged and exclusive area of Sant Cugat del Vallès, the Can Barata area is in the middle of the Sierra de Galliners, but just a few minutes from the main urban centers of Vallès Occidental (Sabadell, Terrassa, Cerdanyola del Vallès, etc.) and only 20Km from Barcelona. Good communication with the main roads and highways. Do not hesitate to contact the expert team of aProperties Real Estate Sant Cugat!