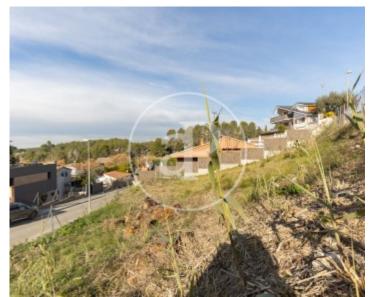

# South facing corner plot for sale in Sant Cugat

Features

Surface 554 m<sup>2</sup>

Price 180,000 €

Great opportunity for small investors Plot of 554m2 with qualification 20a/9u, urban land that allows single-family detached building.

It has a basic architectural project. The land is south facing, has a slight slope and has the services of connections at street level. It is located in the area known as Can Barata, a quiet area surrounded by forest, bordering the exclusive towns of Sant Quirze del Vallès and Bellaterra and close to the entrance to the Vallvidrera tunnels. The area offers the possibility of living in the middle of nature, only 20Km from Barcelona and at the right price. LOCATION: Located in a privileged and exclusive area of Sant Cugat del Vallès, the Can Barata area is in the middle of the Sierra de Galliners, but just a few minutes from the main urban centers of Vallès Occidental (Sabadell, Terrassa, Cerdanyola del Vallès, etc.) and only 20Km from Barcelona. Good communication with the main roads and highways. Do not hesitate to contact the expert team of aProperties Real Estate Sant Cugat!