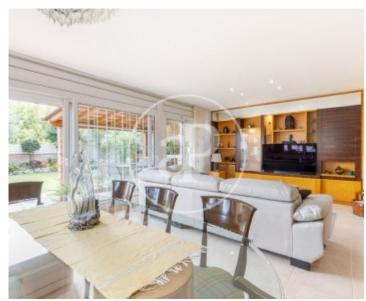

## **Features**

- ✓ Views
- Heating
- ✓ Boxroom
- ✓ AACC
- Backyard
- Security
- Has parking

Price

690,000 €

Surface Bedrooms Bathrooms  $224 \text{ m}^2$  4

This magnificent house of 224m2 built and 4 bedrooms, on a plot of 292m2, excellently maintained and maintained, enjoys a beautiful and enjoyable garden, southeast orientation and an ideal location, in the prestigious, quiet and familiar neighbourhood of Vallsuau. Through the beautiful access to the house, crossing the side part of the garden, we enter the spacious entrance hall on the ground floor. On this floor we find the spacious, cosy and functional day area with the large living-dining room with glass wall with access to the porch and beautiful garden with barbecue, courtesy toilet, the practical kitchen with a table ideal to have breakfast enjoying the first rays of sun and, next to it, the access to the laundry area and parking (on the same floor and door with the kitchen). On the