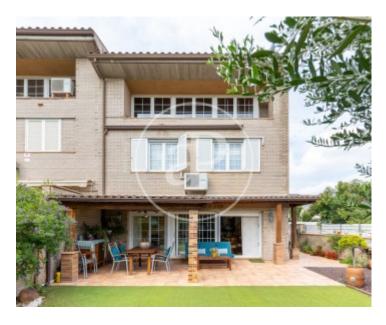

## **Features**

- ✓ Views
- Heating
- ✓ Boxroom
- ✓ AACC
- Backyard
- Security
- Has parking

Price

690,000 €

Surface Bedrooms Bathrooms  $224 \text{ m}^2$  4

This magnificent house of 224m2 built and 4 bedrooms, on a plot of 292m2, excellently maintained and maintained, enjoys a beautiful and enjoyable garden, southeast orientation and an ideal location, in the prestigious, quiet and familiar neighbourhood of Vallsuau. Through the beautiful access to the house, crossing the side part of the garden, we enter the spacious entrance hall on the ground floor. On this floor we find the spacious, cosy and functional day area with the large living-dining room with glass wall with access to the porch and beautiful garden with barbecue, courtesy toilet, the practical kitchen with a table ideal to have breakfast enjoying the first rays of sun and, next to it, the access to the laundry area and parking (on the same floor and door with the kitchen). On the

first floor there are 4 spacious bedrooms, one of them en suite, with built-in wardrobes and finally, on the top floor, the large multi-purpose room with spectacular views over Sant Quirze and the mountains in the background. Currently used as a family living area, for leisure, play, reading, work or any other use, and the storage room. The house has all the comfort, heating by natural gas radiators, air conditioning by splits, Climalit carpentry with double glazing and air chamber, electric blinds, automatic irrigation, alarm and everything you may need to enjoy this house, ready to...