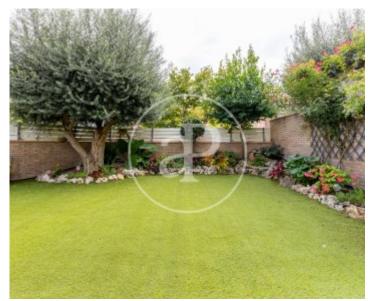

## **Features**

- ✓ Views
- Heating
- ✓ Boxroom
- ✓ AACC
- Backyard
- Security
- Has parking

Price

690,000 €

Surface Bedrooms Bathrooms  $224 \text{ m}^2$  4

This magnificent house of 224m2 built and 4 bedrooms, on a plot of 292m2, excellently maintained and maintained, enjoys a beautiful and enjoyable garden, southeast orientation and an ideal location, in the prestigious, quiet and familiar neighbourhood of Vallsuau. Through the beautiful access to the house, crossing the side part of the garden, we enter the spacious entrance hall on the ground floor. On this floor we find the spacious, cosy and functional day area with the large living-dining room with glass wall with access to the porch and beautiful garden with barbecue, courtesy toilet, the practical kitchen with a table ideal to have breakfast enjoying the first rays of sun and, next to it, the access to the laundry area and parking (on the same floor and door with the kitchen). On the