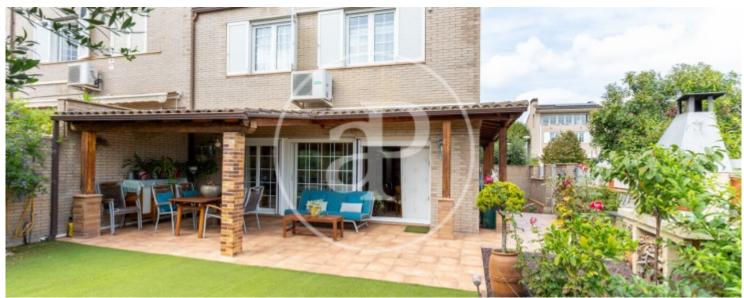

## **Features**

- ✓ Views
- Heating
- ✓ Boxroom
- ✓ AACC
- Backyard
- Security
- Has parking

Price

690,000 €

Surface Bedrooms Bathrooms  $224 \text{ m}^2$  4

This magnificent house of 224m2 built and 4 bedrooms, on a plot of 292m2, excellently maintained and maintained, enjoys a beautiful and enjoyable garden, southeast orientation and an ideal location, in the prestigious, quiet and familiar neighbourhood of Vallsuau. Through the beautiful access to the house, crossing the side part of the garden, we enter the spacious entrance hall on the ground floor. On this floor we find the spacious, cosy and functional day area with the large living-dining room with glass wall with access to the porch and beautiful garden with barbecue, courtesy toilet, the practical kitchen with a table ideal to have breakfast enjoying the first rays of sun and, next to it, the access to the laundry area and parking (on the same floor and door with the kitchen). On the

first floor there are 4 spacious bedrooms, one of them en suite, with built-in wardrobes and finally, on the top floor, the large multi-purpose room with spectacular views over Sant Quirze and the mountains in the background. Currently used as a family living area, for leisure, play, reading, work or any other use, and the storage room. The house has all the comfort, heating by natural gas radiators, air conditioning by splits, Climalit carpentry with double glazing and air chamber, electric blinds, automatic irrigation, alarm and everything you may need to enjoy this house, ready to...