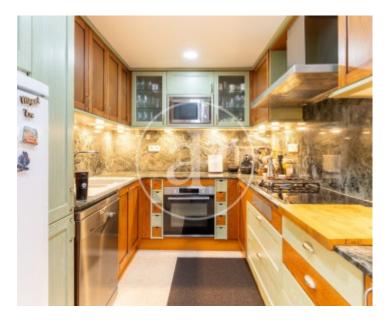

## **Features**

- ✓ Views
- Heating
- ✓ Boxroom
- ✓ AACC
- Backyard
- Security
- Has parking

Price

690,000 €

Surface Bedrooms Bathrooms  $224 \text{ m}^2$  4

This magnificent house of 224m2 built and 4 bedrooms, on a plot of 292m2, excellently maintained and maintained, enjoys a beautiful and enjoyable garden, southeast orientation and an ideal location, in the prestigious, quiet and familiar neighbourhood of Vallsuau. Through the beautiful access to the house, crossing the side part of the garden, we enter the spacious entrance hall on the ground floor. On this floor we find the spacious, cosy and functional day area with the large living-dining room with glass wall with access to the porch and beautiful garden with barbecue, courtesy toilet, the practical kitchen with a table ideal to have breakfast enjoying the first rays of sun and, next to it, the access to the laundry area and parking (on the same floor and door with the kitchen). On the