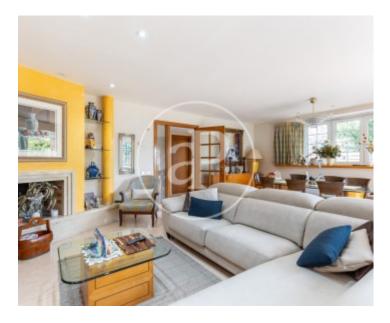

## **Features**

- ✓ Views
- Heating
- ✓ Boxroom
- ✓ AACC
- Backyard
- Security
- Has parking

Price

690,000 €

Surface Bedrooms Bathrooms  $224 \text{ m}^2$  4

This magnificent house of 224m2 built and 4 bedrooms, on a plot of 292m2, excellently maintained and maintained, enjoys a beautiful and enjoyable garden, southeast orientation and an ideal location, in the prestigious, quiet and familiar neighbourhood of Vallsuau. Through the beautiful access to the house, crossing the side part of the garden, we enter the spacious entrance hall on the ground floor. On this floor we find the spacious, cosy and functional day area with the large living-dining room with glass wall with access to the porch and beautiful garden with barbecue, courtesy toilet, the practical kitchen with a table ideal to have breakfast enjoying the first rays of sun and, next to it, the access to the laundry area and parking (on the same floor and door with the kitchen). On the