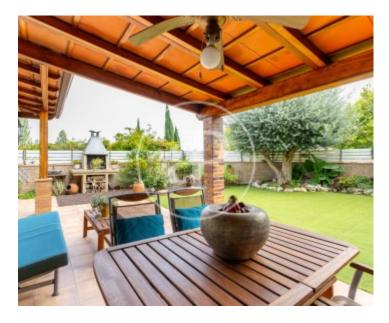

## **Features**

- ✓ Views
- Heating
- ✓ Boxroom
- ✓ AACC
- Backyard
- Security
- Has parking

Price

690,000 €

Surface Bedrooms Bathrooms  $224 \text{ m}^2$  4

This magnificent house of 224m2 built and 4 bedrooms, on a plot of 292m2, excellently maintained and maintained, enjoys a beautiful and enjoyable garden, southeast orientation and an ideal location, in the prestigious, quiet and familiar neighbourhood of Vallsuau. Through the beautiful access to the house, crossing the side part of the garden, we enter the spacious entrance hall on the ground floor. On this floor we find the spacious, cosy and functional day area with the large living-dining room with glass wall with access to the porch and beautiful garden with barbecue, courtesy toilet, the practical kitchen with a table ideal to have breakfast enjoying the first rays of sun and, next to it, the access to the laundry area and parking (on the same floor and door with the kitchen). On the