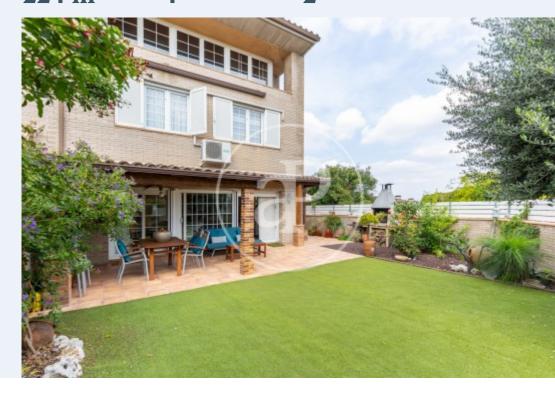

## Semi-detached house for sale corner in Vallsuau, Sant Quirze del Valles

## **Features**

- ✓ Views
- Heating
- ✓ Boxroom
- ✓ AACC
- Backyard
- Security
- Has parking

Price

690,000 €

Surface Bedrooms Bathrooms  $224 \text{ m}^2$  4

This magnificent house of 224m2 built and 4 bedrooms, on a plot of 292m2, excellently maintained and maintained, enjoys a beautiful and enjoyable garden, southeast orientation and an ideal location, in the prestigious, quiet and familiar neighbourhood of Vallsuau. Through the beautiful access to the house, crossing the side part of the garden, we enter the spacious entrance hall on the ground floor. On this floor we find the spacious, cosy and functional day area with the large living-dining room with glass wall with access to the porch and beautiful garden with barbecue, courtesy toilet, the practical kitchen with a table ideal to have breakfast enjoying the first rays of sun and, next to it, the access to the laundry area and parking (on the same floor and door with the kitchen). On the

first floor there are 4 spacious bedrooms, one of them en suite, with built-in wardrobes and finally, on the top floor, the large multi-purpose room with spectacular views over Sant Quirze and the mountains in the background. Currently used as a family living area, for leisure, play, reading, work or any other use, and the storage room. The house has all the comfort, heating by natural gas radiators, air conditioning by splits, Climalit carpentry with double glazing and air chamber, electric blinds, automatic irrigation, alarm and everything you may need to enjoy this house, ready to...