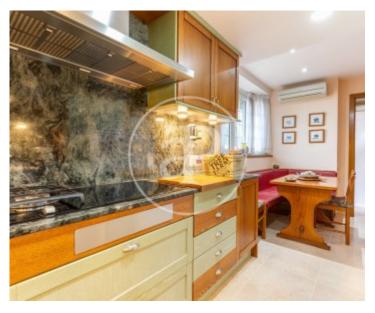

## **Features**

- ✓ Views
- Heating
- ✓ Boxroom
- ✓ AACC
- Backyard
- Security
- Has parking

Price

690,000 €

Surface Bedrooms Bathrooms  $224 \text{ m}^2$  4

This magnificent house of 224m2 built and 4 bedrooms, on a plot of 292m2, excellently maintained and maintained, enjoys a beautiful and enjoyable garden, southeast orientation and an ideal location, in the prestigious, quiet and familiar neighbourhood of Vallsuau. Through the beautiful access to the house, crossing the side part of the garden, we enter the spacious entrance hall on the ground floor. On this floor we find the spacious, cosy and functional day area with the large living-dining room with glass wall with access to the porch and beautiful garden with barbecue, courtesy toilet, the practical kitchen with a table ideal to have breakfast enjoying the first rays of sun and, next to it, the access to the laundry area and parking (on the same floor and door with the kitchen). On the