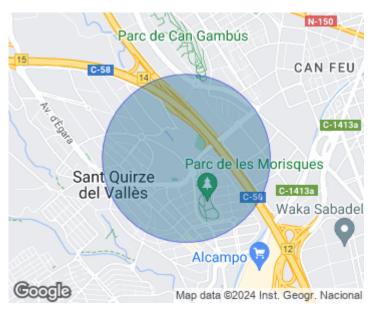

## Urban plot of 1.

220m2, which allows the construction of 4 single-family houses, next to all kind of services and less than 10 minutes walking from the FGC - Sant Quirze del Vallès train stop. LOCATION: Sant Quirze del Vallès is a beautiful and quiet town, with a high standard of living, located in the centre of Vallès Occidental and only 25 km from Barcelona. It has excellent communications and unbeatable access to Barcelona (by motorways, Vallvidrera Tunnels and roads), Sant Cugat, Sabadell, Terrassa and the surrounding area. Its strategic location allows you to enjoy its parks and gardens and go for long walks in the Serra de Galliners,