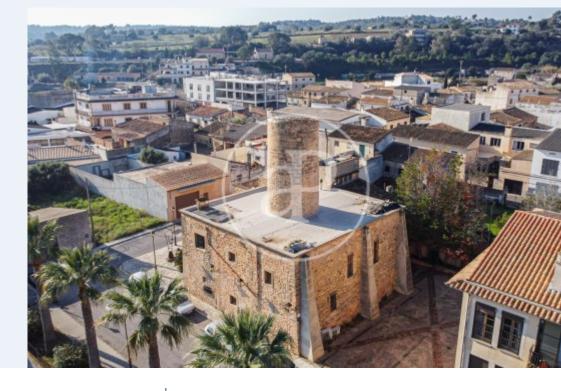

Surface Plot surface **Bedrooms Bathrooms**  $542 \text{ m}^2$  $1,100 \text{ m}^2$ 

Es Moli den Bau" is an institution for people, lovers of historical architecture and Mallorcan architecture and Mallorcan craftsmanship with posibility of change of use to a fantastic residencial property. The mill became famous thanks to the internationally renowned restaurant, under the direction of star chef Tomeu Caledentey. As the first Mallorcan to be awarded a Michelin star (since 2004). The mill "Es Moli den Bou" is conveniently located in the village of Sant Llorenc de Cardassar, in the east of Mallorca. east of Mallorca. 4 golf courses nearby. 15 minutes from Manacor far away. Mirrored views from the roof terrace and the main vault of the 1st floor The location of the mill "Es Moli den Bou" in St. Llorenc des Cardassar is marvellous with wonderful unobstructed

views of the neighbouring fields and mountains. The roof terrace of the mill was 2016 as a solarium/terrace in 2016 has been The mill can be used not only as a restaurant, but also as a spacious residential property. The 14th century mill was restored in 1993 and built on Roman ruins. It is one of the largest grain mills on the island. Tastefully restored, it was built with Mallorcan materials and lovingly reconstructed with Mallorcan materials and according to traditional Mallorcan craftsmanship. Materials include natural sandstone from the Mares, marble and hand-fired terracotta...