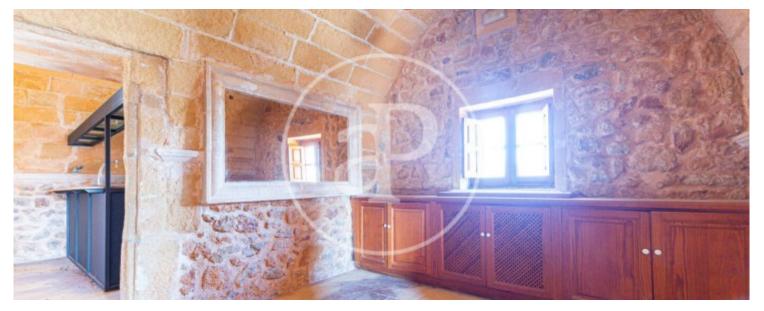

Surface Plot surface **Bedrooms Bathrooms**  $542 \text{ m}^2$  $1,100 \text{ m}^2$ 

Es Moli den Bau" is an institution for people, lovers of historical architecture and Mallorcan architecture and Mallorcan craftsmanship with posibility of change of use to a fantastic residencial property. The mill became famous thanks to the internationally renowned restaurant, under the direction of star chef Tomeu Caledentey. As the first Mallorcan to be awarded a Michelin star (since 2004). The mill "Es Moli den Bou" is conveniently located in the village of Sant Llorenc de Cardassar, in the east of Mallorca. east of Mallorca. 4 golf courses nearby. 15 minutes from Manacor far away. Mirrored views from the roof terrace and the main vault of the 1st floor The location of the mill "Es Moli den Bou" in St. Llorenc des Cardassar is marvellous with wonderful unobstructed

views of the neighbouring fields and mountains. The roof terrace of the mill was 2016 as a solarium/terrace in 2016 has been The mill can be used not only as a restaurant, but also as a spacious residential property. The 14th century mill was restored in 1993 and built on Roman ruins. It is one of the largest grain mills on the island. Tastefully restored, it was built with Mallorcan materials and lovingly reconstructed with Mallorcan materials and according to traditional Mallorcan craftsmanship. Materials include natural sandstone from the Mares, marble and hand-fired terracotta...