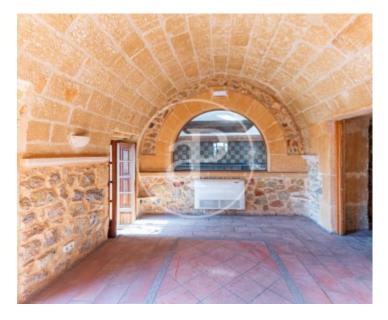

Surface Plot surface **Bedrooms Bathrooms**  $542 \text{ m}^2$  $1,100 \text{ m}^2$ 

Es Moli den Bau" is an institution for people, lovers of historical architecture and Mallorcan architecture and Mallorcan craftsmanship with posibility of change of use to a fantastic residencial property. The mill became famous thanks to the internationally renowned restaurant, under the direction of star chef Tomeu Caledentey. As the first Mallorcan to be awarded a Michelin star (since 2004). The mill "Es Moli den Bou" is conveniently located in the village of Sant Llorenc de Cardassar, in the east of Mallorca. east of Mallorca. 4 golf courses nearby. 15 minutes from Manacor far away. Mirrored views from the roof terrace and the main vault of the 1st floor The location of the mill "Es Moli den Bou" in St. Llorenc des Cardassar is marvellous with wonderful unobstructed

views of the neighbouring fields and mountains. The roof terrace of the mill was 2016 as a solarium/terrace in 2016 has been The mill can be used not only as a restaurant, but also as a spacious residential property. The 14th century mill was restored in 1993 and built on Roman ruins. It is one of the largest grain mills on the island. Tastefully restored, it was built with Mallorcan materials and lovingly reconstructed with Mallorcan materials and according to traditional Mallorcan craftsmanship. Materials include natural sandstone from the Mares, marble and hand-fired terracotta...