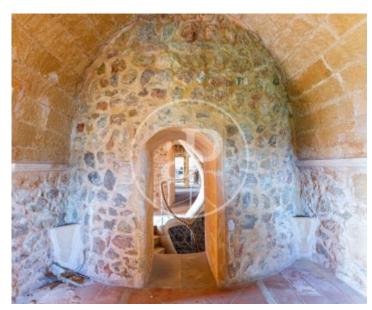

Surface Plot surface **Bedrooms Bathrooms**  $542 \text{ m}^2$  $1,100 \text{ m}^2$ 

Es Moli den Bau" is an institution for people, lovers of historical architecture and Mallorcan architecture and Mallorcan craftsmanship with posibility of change of use to a fantastic residencial property. The mill became famous thanks to the internationally renowned restaurant, under the direction of star chef Tomeu Caledentey. As the first Mallorcan to be awarded a Michelin star (since 2004). The mill "Es Moli den Bou" is conveniently located in the village of Sant Llorenc de Cardassar, in the east of Mallorca. east of Mallorca. 4 golf courses nearby. 15 minutes from Manacor far away. Mirrored views from the roof terrace and the main vault of the 1st floor The location of the mill "Es Moli den Bou" in St. Llorenc des Cardassar is marvellous with wonderful unobstructed

views of the neighbouring fields and mountains. The roof terrace of the mill was 2016 as a solarium/terrace in 2016 has been The mill can be used not only as a restaurant, but also as a spacious residential property. The 14th century mill was restored in 1993 and built on Roman ruins. It is one of the largest grain mills on the island. Tastefully restored, it was built with Mallorcan materials and lovingly reconstructed with Mallorcan materials and according to traditional Mallorcan craftsmanship. Materials include natural sandstone from the Mares, marble and hand-fired terracotta...