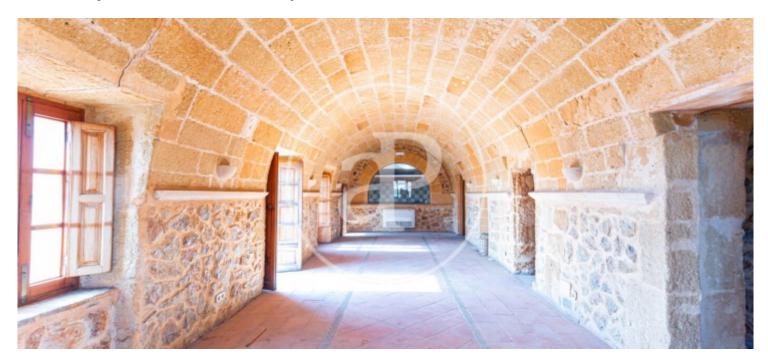

Surface Plot surface **Bedrooms Bathrooms**  $542 \text{ m}^2$  $1,100 \text{ m}^2$ 

Es Moli den Bau" is an institution for people, lovers of historical architecture and Mallorcan architecture and Mallorcan craftsmanship with posibility of change of use to a fantastic residencial property. The mill became famous thanks to the internationally renowned restaurant, under the direction of star chef Tomeu Caledentey. As the first Mallorcan to be awarded a Michelin star (since 2004). The mill "Es Moli den Bou" is conveniently located in the village of Sant Llorenc de Cardassar, in the east of Mallorca. east of Mallorca. 4 golf courses nearby. 15 minutes from Manacor far away. Mirrored views from the roof terrace and the main vault of the 1st floor The location of the mill "Es Moli den Bou" in St. Llorenc des Cardassar is marvellous with wonderful unobstructed

views of the neighbouring fields and mountains. The roof terrace of the mill was 2016 as a solarium/terrace in 2016 has been The mill can be used not only as a restaurant, but also as a spacious residential property. The 14th century mill was restored in 1993 and built on Roman ruins. It is one of the largest grain mills on the island. Tastefully restored, it was built with Mallorcan materials and lovingly reconstructed with Mallorcan materials and according to traditional Mallorcan craftsmanship. Materials include natural sandstone from the Mares, marble and hand-fired terracotta...