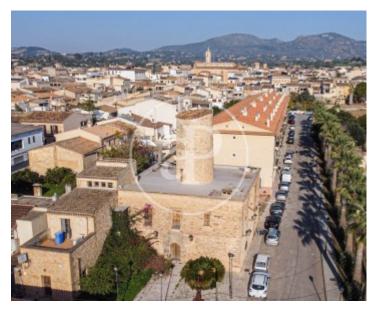

Surface Plot surface **Bedrooms Bathrooms**  $542 \text{ m}^2$  $1,100 \text{ m}^2$ 

Es Moli den Bau" is an institution for people, lovers of historical architecture and Mallorcan architecture and Mallorcan craftsmanship with posibility of change of use to a fantastic residencial property. The mill became famous thanks to the internationally renowned restaurant, under the direction of star chef Tomeu Caledentey. As the first Mallorcan to be awarded a Michelin star (since 2004). The mill "Es Moli den Bou" is conveniently located in the village of Sant Llorenc de Cardassar, in the east of Mallorca. east of Mallorca. 4 golf courses nearby. 15 minutes from Manacor far away. Mirrored views from the roof terrace and the main vault of the 1st floor The location of the mill "Es Moli den Bou" in St. Llorenc des Cardassar is marvellous with wonderful unobstructed

views of the neighbouring fields and mountains. The roof terrace of the mill was 2016 as a solarium/terrace in 2016 has been The mill can be used not only as a restaurant, but also as a spacious residential property. The 14th century mill was restored in 1993 and built on Roman ruins. It is one of the largest grain mills on the island. Tastefully restored, it was built with Mallorcan materials and lovingly reconstructed with Mallorcan materials and according to traditional Mallorcan craftsmanship. Materials include natural sandstone from the Mares, marble and hand-fired terracotta...