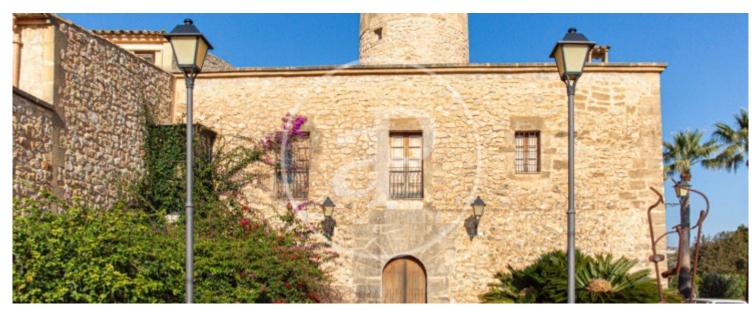

Surface Plot surface **Bedrooms Bathrooms**  $542 \text{ m}^2$  $1,100 \text{ m}^2$ 

Es Moli den Bau" is an institution for people, lovers of historical architecture and Mallorcan architecture and Mallorcan craftsmanship with posibility of change of use to a fantastic residencial property. The mill became famous thanks to the internationally renowned restaurant, under the direction of star chef Tomeu Caledentey. As the first Mallorcan to be awarded a Michelin star (since 2004). The mill "Es Moli den Bou" is conveniently located in the village of Sant Llorenc de Cardassar, in the east of Mallorca. east of Mallorca. 4 golf courses nearby. 15 minutes from Manacor far away. Mirrored views from the roof terrace and the main vault of the 1st floor The location of the mill "Es Moli den Bou" in St. Llorenc des Cardassar is marvellous with wonderful unobstructed

views of the neighbouring fields and mountains. The roof terrace of the mill was 2016 as a solarium/terrace in 2016 has been The mill can be used not only as a restaurant, but also as a spacious residential property. The 14th century mill was restored in 1993 and built on Roman ruins. It is one of the largest grain mills on the island. Tastefully restored, it was built with Mallorcan materials and lovingly reconstructed with Mallorcan materials and according to traditional Mallorcan craftsmanship. Materials include natural sandstone from the Mares, marble and hand-fired terracotta...