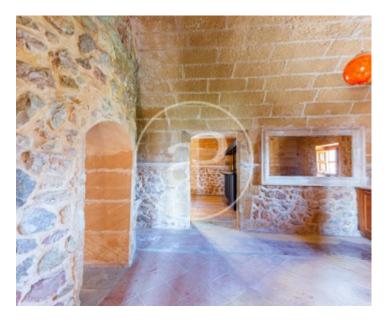

Surface Plot surface **Bedrooms Bathrooms**  $542 \text{ m}^2$  $1,100 \text{ m}^2$ 

Es Moli den Bau" is an institution for people, lovers of historical architecture and Mallorcan architecture and Mallorcan craftsmanship with posibility of change of use to a fantastic residencial property. The mill became famous thanks to the internationally renowned restaurant, under the direction of star chef Tomeu Caledentey. As the first Mallorcan to be awarded a Michelin star (since 2004). The mill "Es Moli den Bou" is conveniently located in the village of Sant Llorenc de Cardassar, in the east of Mallorca. east of Mallorca. 4 golf courses nearby. 15 minutes from Manacor far away. Mirrored views from the roof terrace and the main vault of the 1st floor The location of the mill "Es Moli den Bou" in St. Llorenc des Cardassar is marvellous with wonderful unobstructed

views of the neighbouring fields and mountains. The roof terrace of the mill was 2016 as a solarium/terrace in 2016 has been The mill can be used not only as a restaurant, but also as a spacious residential property. The 14th century mill was restored in 1993 and built on Roman ruins. It is one of the largest grain mills on the island. Tastefully restored, it was built with Mallorcan materials and lovingly reconstructed with Mallorcan materials and according to traditional Mallorcan craftsmanship. Materials include natural sandstone from the Mares, marble and hand-fired terracotta...