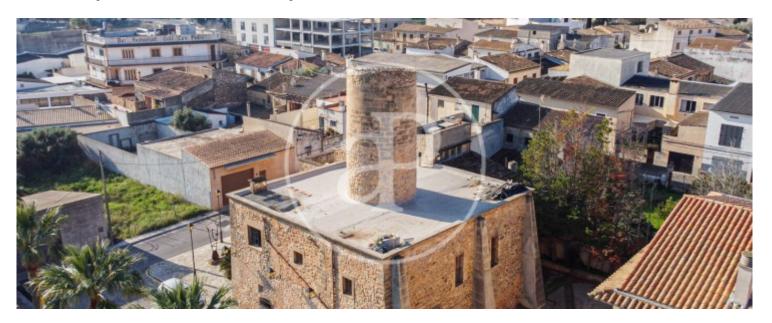

Surface Plot surface **Bedrooms Bathrooms**  $542 \text{ m}^2$  $1,100 \text{ m}^2$ 

Es Moli den Bau" is an institution for people, lovers of historical architecture and Mallorcan architecture and Mallorcan craftsmanship with posibility of change of use to a fantastic residencial property. The mill became famous thanks to the internationally renowned restaurant, under the direction of star chef Tomeu Caledentey. As the first Mallorcan to be awarded a Michelin star (since 2004). The mill "Es Moli den Bou" is conveniently located in the village of Sant Llorenc de Cardassar, in the east of Mallorca. east of Mallorca. 4 golf courses nearby. 15 minutes from Manacor far away. Mirrored views from the roof terrace and the main vault of the 1st floor The location of the mill "Es Moli den Bou" in St. Llorenc des Cardassar is marvellous with wonderful unobstructed

views of the neighbouring fields and mountains. The roof terrace of the mill was 2016 as a solarium/terrace in 2016 has been The mill can be used not only as a restaurant, but also as a spacious residential property. The 14th century mill was restored in 1993 and built on Roman ruins. It is one of the largest grain mills on the island. Tastefully restored, it was built with Mallorcan materials and lovingly reconstructed with Mallorcan materials and according to traditional Mallorcan craftsmanship. Materials include natural sandstone from the Mares, marble and hand-fired terracotta...