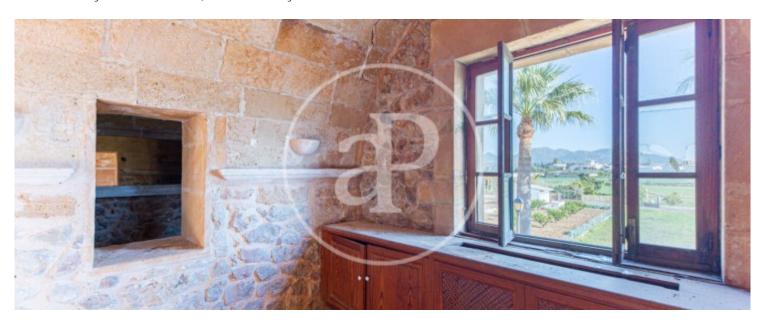

Surface Plot surface **Bedrooms Bathrooms**  $542 \text{ m}^2$  $1,100 \text{ m}^2$ 

Es Moli den Bau" is an institution for people, lovers of historical architecture and Mallorcan architecture and Mallorcan craftsmanship with posibility of change of use to a fantastic residencial property. The mill became famous thanks to the internationally renowned restaurant, under the direction of star chef Tomeu Caledentey. As the first Mallorcan to be awarded a Michelin star (since 2004). The mill "Es Moli den Bou" is conveniently located in the village of Sant Llorenc de Cardassar, in the east of Mallorca. east of Mallorca. 4 golf courses nearby. 15 minutes from Manacor far away. Mirrored views from the roof terrace and the main vault of the 1st floor The location of the mill "Es Moli den Bou" in St. Llorenc des Cardassar is marvellous with wonderful unobstructed

views of the neighbouring fields and mountains. The roof terrace of the mill was 2016 as a solarium/terrace in 2016 has been The mill can be used not only as a restaurant, but also as a spacious residential property. The 14th century mill was restored in 1993 and built on Roman ruins. It is one of the largest grain mills on the island. Tastefully restored, it was built with Mallorcan materials and lovingly reconstructed with Mallorcan materials and according to traditional Mallorcan craftsmanship. Materials include natural sandstone from the Mares, marble and hand-fired terracotta...