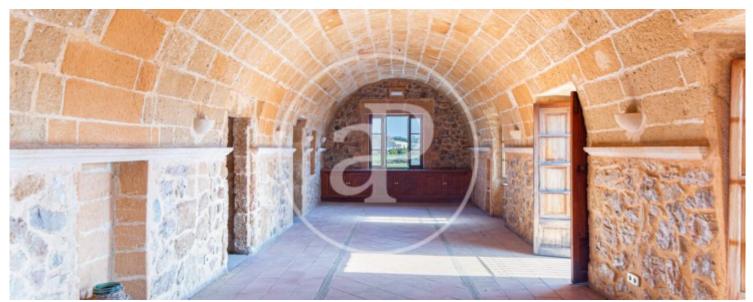

Surface Plot surface **Bedrooms Bathrooms**  $542 \text{ m}^2$  $1,100 \text{ m}^2$ 

Es Moli den Bau" is an institution for people, lovers of historical architecture and Mallorcan architecture and Mallorcan craftsmanship with posibility of change of use to a fantastic residencial property. The mill became famous thanks to the internationally renowned restaurant, under the direction of star chef Tomeu Caledentey. As the first Mallorcan to be awarded a Michelin star (since 2004). The mill "Es Moli den Bou" is conveniently located in the village of Sant Llorenc de Cardassar, in the east of Mallorca. east of Mallorca. 4 golf courses nearby. 15 minutes from Manacor far away. Mirrored views from the roof terrace and the main vault of the 1st floor The location of the mill "Es Moli den Bou" in St. Llorenc des Cardassar is marvellous with wonderful unobstructed

views of the neighbouring fields and mountains. The roof terrace of the mill was 2016 as a solarium/terrace in 2016 has been The mill can be used not only as a restaurant, but also as a spacious residential property. The 14th century mill was restored in 1993 and built on Roman ruins. It is one of the largest grain mills on the island. Tastefully restored, it was built with Mallorcan materials and lovingly reconstructed with Mallorcan materials and according to traditional Mallorcan craftsmanship. Materials include natural sandstone from the Mares, marble and hand-fired terracotta...