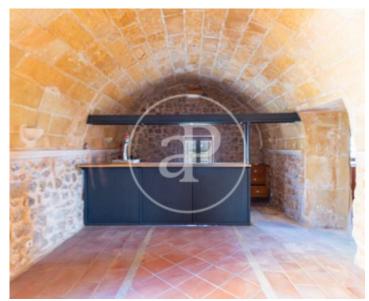

Surface Plot surface **Bedrooms Bathrooms**  $542 \text{ m}^2$  $1,100 \text{ m}^2$ 

Es Moli den Bau" is an institution for people, lovers of historical architecture and Mallorcan architecture and Mallorcan craftsmanship with posibility of change of use to a fantastic residencial property. The mill became famous thanks to the internationally renowned restaurant, under the direction of star chef Tomeu Caledentey. As the first Mallorcan to be awarded a Michelin star (since 2004). The mill "Es Moli den Bou" is conveniently located in the village of Sant Llorenc de Cardassar, in the east of Mallorca. east of Mallorca. 4 golf courses nearby. 15 minutes from Manacor far away. Mirrored views from the roof terrace and the main vault of the 1st floor The location of the mill "Es Moli den Bou" in St. Llorenc des Cardassar is marvellous with wonderful unobstructed

views of the neighbouring fields and mountains. The roof terrace of the mill was 2016 as a solarium/terrace in 2016 has been The mill can be used not only as a restaurant, but also as a spacious residential property. The 14th century mill was restored in 1993 and built on Roman ruins. It is one of the largest grain mills on the island. Tastefully restored, it was built with Mallorcan materials and lovingly reconstructed with Mallorcan materials and according to traditional Mallorcan craftsmanship. Materials include natural sandstone from the Mares, marble and hand-fired terracotta...