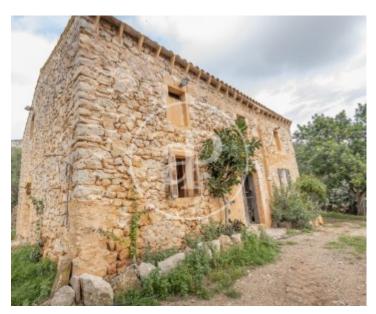

# Finca to renovate for sale in Sant Llorenç

4

Great investment opportunity! Rustic finca to be totally reformed with project already approved for a house of approximately 300 sqm, divided as follows, on the ground floor is a spacious and bright living room with open plan modern kitchen with own pantry, and a bedroom with bathroom en suite and guest toilet. The kitchen is equipped with a wood-burning oven, and the living room has a place for a fireplace. On the first floor, there are two further bedrooms with two bathrooms and a room for sports activities. The heating is by underfloor heating and split hot/cold air conditioning. On the 57.000 sqm plot there is a swimming pool of approximately 14m² and a pergola on a higher part of the plot to create a chill out area with a breathtaking view of the surroundings. Would you like to take