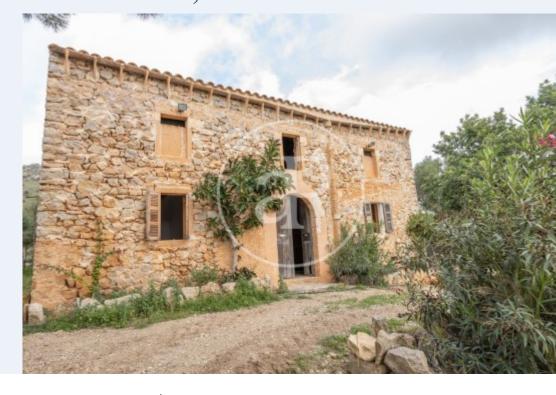

# Finca to renovate for sale in Sant Llorenç

4

Great investment opportunity! Rustic finca to be totally reformed with project already approved for a house of approximately 300 sqm, divided as follows, on the ground floor is a spacious and bright living room with open plan modern kitchen with own pantry, and a bedroom with bathroom en suite and guest toilet. The kitchen is equipped with a wood-burning oven, and the living room has a place for a fireplace. On the first floor, there are two further bedrooms with two bathrooms and a room for sports activities. The heating is by underfloor heating and split hot/cold air conditioning. On the 57.000 sqm plot there is a swimming pool of approximately 14m² and a pergola on a higher part of the plot to create a chill out area with a breathtaking view of the surroundings. Would you like to take