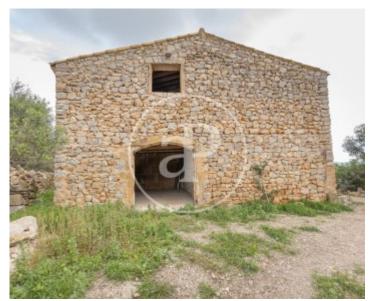

4

Great investment opportunity! Rustic finca to be totally reformed with project already approved for a house of approximately 300 sqm, divided as follows, on the ground floor is a spacious and bright living room with open plan modern kitchen with own pantry, and a bedroom with bathroom en suite and guest toilet. The kitchen is equipped with a wood-burning oven, and the living room has a place for a fireplace. On the first floor, there are two further bedrooms with two bathrooms and a room for sports activities. The heating is by underfloor heating and split hot/cold air conditioning. On the 57.000 sqm plot there is a swimming pool of approximately 14m² and a pergola on a higher part of the plot to create a chill out area with a breathtaking view of the surroundings. Would you like to take