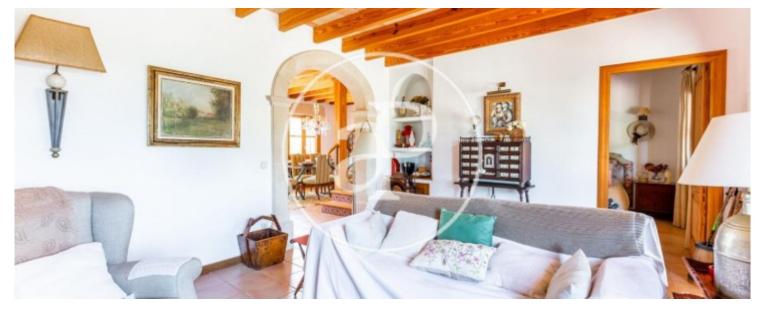

## Sos Ferreres is an agricultural estate situated between the towns of Manacor and Colònia de Sant Pere.

It stands out as a traditionally Mallorcan construction characterised by its dry stone walls on its 25.2 hectares of land, divided into plots equally delimited by handmade walls. Dedicated to the growing of nuts, almond and carob trees, its entire surface has a drip irrigation system. Three different buildings are currently used for multiple purposes: the main house of 368 sqm is divided into two floors. The ground floor consists of three bedrooms, one of them en suite plus a separate bathroom, a fully equipped kitchen with lots of character and access to one

of the porches where you can eat and cook in the stone oven, the living room with a fireplace to heat the house and the dining room which communicates with the kitchen and has access to the back garden with orange and lemon trees. The first floor has a large hall which also serves as a living room, a bedroom with dressing room, bathroom and terrace with views of the bay of Alcúdia and a large laundry room also with a terrace. The annex located at the back of the house is divided into three rooms, one of them for the batteries of the solar panels and another one with the alternator and...