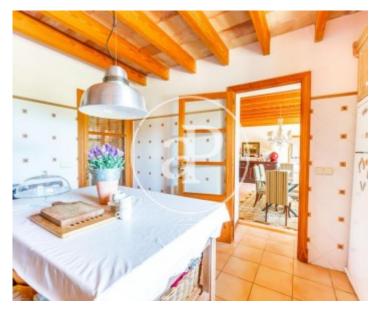

## Sos Ferreres is an agricultural estate situated between the towns of Manacor and Colònia de Sant Pere.

It stands out as a traditionally Mallorcan construction characterised by its dry stone walls on its 25.2 hectares of land, divided into plots equally delimited by handmade walls. Dedicated to the growing of nuts, almond and carob trees, its entire surface has a drip irrigation system. Three different buildings are currently used for multiple purposes: the main house of 368 sqm is divided into two floors. The ground floor consists of three bedrooms, one of them en suite plus a separate bathroom, a fully equipped kitchen with lots of character and access to one

of the porches where you can eat and cook in the stone oven, the living room with a fireplace to heat the house and the dining room which communicates with the kitchen and has access to the back garden with orange and lemon trees. The first floor has a large hall which also serves as a living room, a bedroom with dressing room, bathroom and terrace with views of the bay of Alcúdia and a large laundry room also with a terrace. The annex located at the back of the house is divided into three rooms, one of them for the batteries of the solar panels and another one with the alternator and...