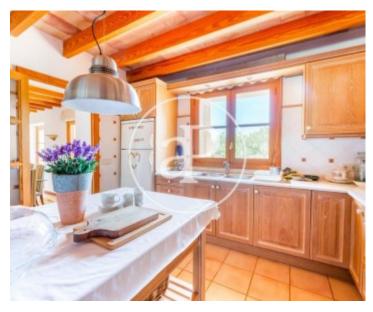

## Sos Ferreres is an agricultural estate situated between the towns of Manacor and Colònia de Sant Pere.

It stands out as a traditionally Mallorcan construction characterised by its dry stone walls on its 25.2 hectares of land, divided into plots equally delimited by handmade walls. Dedicated to the growing of nuts, almond and carob trees, its entire surface has a drip irrigation system. Three different buildings are currently used for multiple purposes: the main house of 368 sqm is divided into two floors. The ground floor consists of three bedrooms, one of them en suite plus a separate bathroom, a fully equipped kitchen with lots of character and access to one

of the porches where you can eat and cook in the stone oven, the living room with a fireplace to heat the house and the dining room which communicates with the kitchen and has access to the back garden with orange and lemon trees. The first floor has a large hall which also serves as a living room, a bedroom with dressing room, bathroom and terrace with views of the bay of Alcúdia and a large laundry room also with a terrace. The annex located at the back of the house is divided into three rooms, one of them for the batteries of the solar panels and another one with the alternator and...