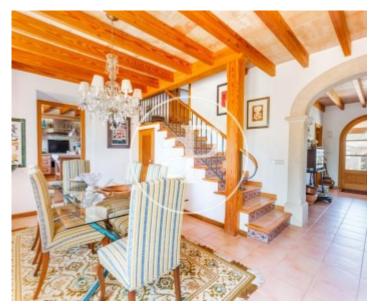

## Sos Ferreres is an agricultural estate situated between the towns of Manacor and Colònia de Sant Pere.

It stands out as a traditionally Mallorcan construction characterised by its dry stone walls on its 25.2 hectares of land, divided into plots equally delimited by handmade walls. Dedicated to the growing of nuts, almond and carob trees, its entire surface has a drip irrigation system. Three different buildings are currently used for multiple purposes: the main house of 368 sqm is divided into two floors. The ground floor consists of three bedrooms, one of them en suite plus a separate bathroom, a fully equipped kitchen with lots of character and access to one

of the porches where you can eat and cook in the stone oven, the living room with a fireplace to heat the house and the dining room which communicates with the kitchen and has access to the back garden with orange and lemon trees. The first floor has a large hall which also serves as a living room, a bedroom with dressing room, bathroom and terrace with views of the bay of Alcúdia and a large laundry room also with a terrace. The annex located at the back of the house is divided into three rooms, one of them for the batteries of the solar panels and another one with the alternator and...