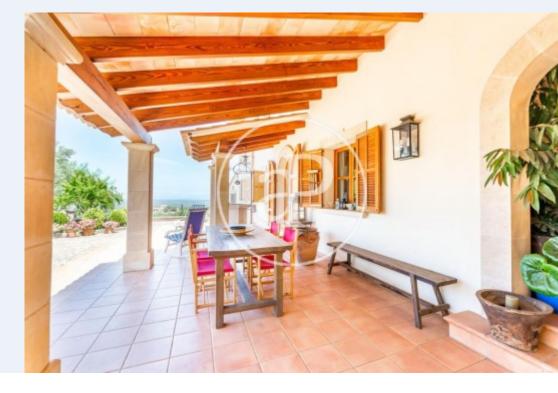

## Sos Ferreres is an agricultural estate situated between the towns of Manacor and Colònia de Sant Pere.

It stands out as a traditionally Mallorcan construction characterised by its dry stone walls on its 25.2 hectares of land, divided into plots equally delimited by handmade walls. Dedicated to the growing of nuts, almond and carob trees, its entire surface has a drip irrigation system. Three different buildings are currently used for multiple purposes: the main house of 368 sqm is divided into two floors. The ground floor consists of three bedrooms, one of them en suite plus a separate bathroom, a fully equipped kitchen with lots of character and access to one

of the porches where you can eat and cook in the stone oven, the living room with a fireplace to heat the house and the dining room which communicates with the kitchen and has access to the back garden with orange and lemon trees. The first floor has a large hall which also serves as a living room, a bedroom with dressing room, bathroom and terrace with views of the bay of Alcúdia and a large laundry room also with a terrace. The annex located at the back of the house is divided into three rooms, one of them for the batteries of the solar panels and another one with the alternator and...