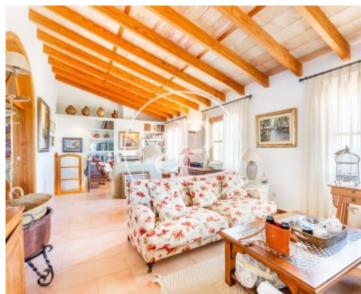

## Sos Ferreres is an agricultural estate situated between the towns of Manacor and Colònia de Sant Pere.

It stands out as a traditionally Mallorcan construction characterised by its dry stone walls on its 25.2 hectares of land, divided into plots equally delimited by handmade walls. Dedicated to the growing of nuts, almond and carob trees, its entire surface has a drip irrigation system. Three different buildings are currently used for multiple purposes: the main house of 368 sqm is divided into two floors. The ground floor consists of three bedrooms, one of them en suite plus a separate bathroom, a fully equipped kitchen with lots of character and access to one

of the porches where you can eat and cook in the stone oven, the living room with a fireplace to heat the house and the dining room which communicates with the kitchen and has access to the back garden with orange and lemon trees. The first floor has a large hall which also serves as a living room, a bedroom with dressing room, bathroom and terrace with views of the bay of Alcúdia and a large laundry room also with a terrace. The annex located at the back of the house is divided into three rooms, one of them for the batteries of the solar panels and another one with the alternator and...