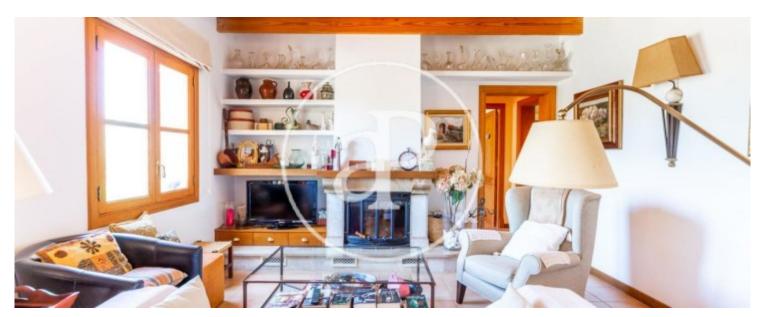

## Sos Ferreres is an agricultural estate situated between the towns of Manacor and Colònia de Sant Pere.

It stands out as a traditionally Mallorcan construction characterised by its dry stone walls on its 25.2 hectares of land, divided into plots equally delimited by handmade walls. Dedicated to the growing of nuts, almond and carob trees, its entire surface has a drip irrigation system. Three different buildings are currently used for multiple purposes: the main house of 368 sqm is divided into two floors. The ground floor consists of three bedrooms, one of them en suite plus a separate bathroom, a fully equipped kitchen with lots of character and access to one

of the porches where you can eat and cook in the stone oven, the living room with a fireplace to heat the house and the dining room which communicates with the kitchen and has access to the back garden with orange and lemon trees. The first floor has a large hall which also serves as a living room, a bedroom with dressing room, bathroom and terrace with views of the bay of Alcúdia and a large laundry room also with a terrace. The annex located at the back of the house is divided into three rooms, one of them for the batteries of the solar panels and another one with the alternator and...