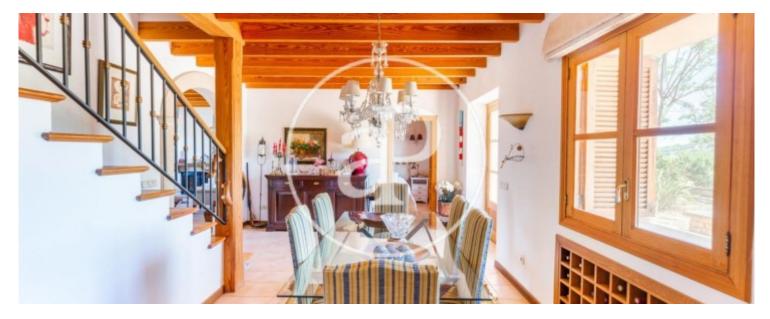

## Sos Ferreres is an agricultural estate situated between the towns of Manacor and Colònia de Sant Pere.

It stands out as a traditionally Mallorcan construction characterised by its dry stone walls on its 25.2 hectares of land, divided into plots equally delimited by handmade walls. Dedicated to the growing of nuts, almond and carob trees, its entire surface has a drip irrigation system. Three different buildings are currently used for multiple purposes: the main house of 368 sqm is divided into two floors. The ground floor consists of three bedrooms, one of them en suite plus a separate bathroom, a fully equipped kitchen with lots of character and access to one

of the porches where you can eat and cook in the stone oven, the living room with a fireplace to heat the house and the dining room which communicates with the kitchen and has access to the back garden with orange and lemon trees. The first floor has a large hall which also serves as a living room, a bedroom with dressing room, bathroom and terrace with views of the bay of Alcúdia and a large laundry room also with a terrace. The annex located at the back of the house is divided into three rooms, one of them for the batteries of the solar panels and another one with the alternator and...