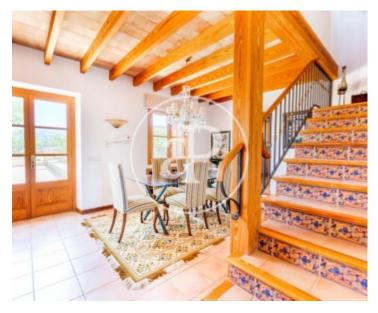

## Sos Ferreres is an agricultural estate situated between the towns of Manacor and Colònia de Sant Pere.

It stands out as a traditionally Mallorcan construction characterised by its dry stone walls on its 25.2 hectares of land, divided into plots equally delimited by handmade walls. Dedicated to the growing of nuts, almond and carob trees, its entire surface has a drip irrigation system. Three different buildings are currently used for multiple purposes: the main house of 368 sqm is divided into two floors. The ground floor consists of three bedrooms, one of them en suite plus a separate bathroom, a fully equipped kitchen with lots of character and access to one

of the porches where you can eat and cook in the stone oven, the living room with a fireplace to heat the house and the dining room which communicates with the kitchen and has access to the back garden with orange and lemon trees. The first floor has a large hall which also serves as a living room, a bedroom with dressing room, bathroom and terrace with views of the bay of Alcúdia and a large laundry room also with a terrace. The annex located at the back of the house is divided into three rooms, one of them for the batteries of the solar panels and another one with the alternator and...