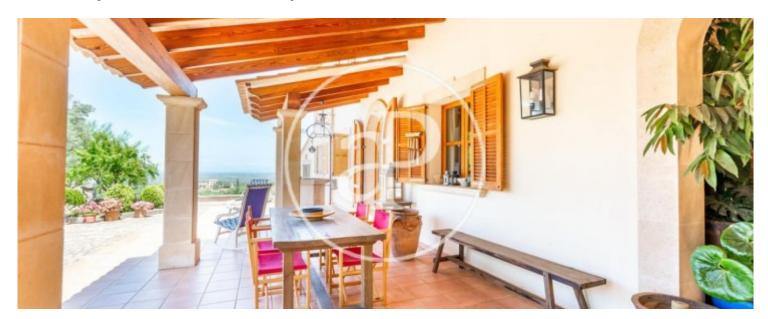

## Sos Ferreres is an agricultural estate situated between the towns of Manacor and Colònia de Sant Pere.

It stands out as a traditionally Mallorcan construction characterised by its dry stone walls on its 25.2 hectares of land, divided into plots equally delimited by handmade walls. Dedicated to the growing of nuts, almond and carob trees, its entire surface has a drip irrigation system. Three different buildings are currently used for multiple purposes: the main house of 368 sqm is divided into two floors. The ground floor consists of three bedrooms, one of them en suite plus a separate bathroom, a fully equipped kitchen with lots of character and access to one

of the porches where you can eat and cook in the stone oven, the living room with a fireplace to heat the house and the dining room which communicates with the kitchen and has access to the back garden with orange and lemon trees. The first floor has a large hall which also serves as a living room, a bedroom with dressing room, bathroom and terrace with views of the bay of Alcúdia and a large laundry room also with a terrace. The annex located at the back of the house is divided into three rooms, one of them for the batteries of the solar panels and another one with the alternator and...