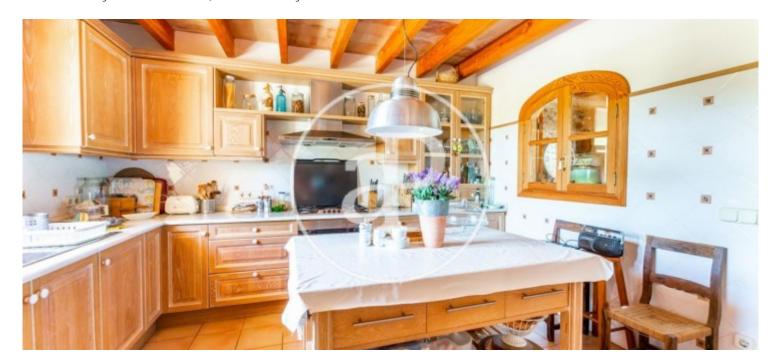

## Sos Ferreres is an agricultural estate situated between the towns of Manacor and Colònia de Sant Pere.

It stands out as a traditionally Mallorcan construction characterised by its dry stone walls on its 25.2 hectares of land, divided into plots equally delimited by handmade walls. Dedicated to the growing of nuts, almond and carob trees, its entire surface has a drip irrigation system. Three different buildings are currently used for multiple purposes: the main house of 368 sqm is divided into two floors. The ground floor consists of three bedrooms, one of them en suite plus a separate bathroom, a fully equipped kitchen with lots of character and access to one

of the porches where you can eat and cook in the stone oven, the living room with a fireplace to heat the house and the dining room which communicates with the kitchen and has access to the back garden with orange and lemon trees. The first floor has a large hall which also serves as a living room, a bedroom with dressing room, bathroom and terrace with views of the bay of Alcúdia and a large laundry room also with a terrace. The annex located at the back of the house is divided into three rooms, one of them for the batteries of the solar panels and another one with the alternator and...