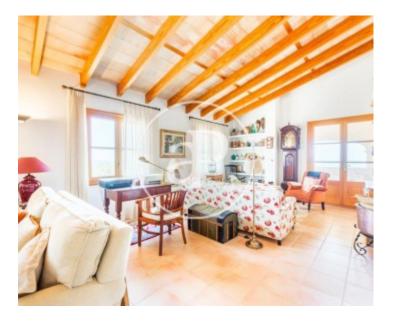

## Sos Ferreres is an agricultural estate situated between the towns of Manacor and Colònia de Sant Pere.

It stands out as a traditionally Mallorcan construction characterised by its dry stone walls on its 25.2 hectares of land, divided into plots equally delimited by handmade walls. Dedicated to the growing of nuts, almond and carob trees, its entire surface has a drip irrigation system. Three different buildings are currently used for multiple purposes: the main house of 368 sqm is divided into two floors. The ground floor consists of three bedrooms, one of them en suite plus a separate bathroom, a fully equipped kitchen with lots of character and access to one

of the porches where you can eat and cook in the stone oven, the living room with a fireplace to heat the house and the dining room which communicates with the kitchen and has access to the back garden with orange and lemon trees. The first floor has a large hall which also serves as a living room, a bedroom with dressing room, bathroom and terrace with views of the bay of Alcúdia and a large laundry room also with a terrace. The annex located at the back of the house is divided into three rooms, one of them for the batteries of the solar panels and another one with the alternator and...