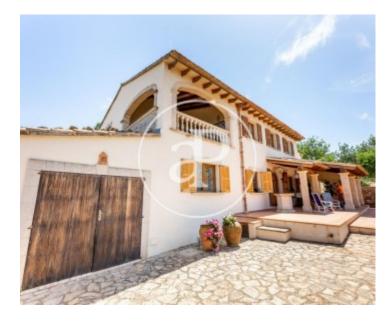

## Sos Ferreres is an agricultural estate situated between the towns of Manacor and Colònia de Sant Pere.

It stands out as a traditionally Mallorcan construction characterised by its dry stone walls on its 25.2 hectares of land, divided into plots equally delimited by handmade walls. Dedicated to the growing of nuts, almond and carob trees, its entire surface has a drip irrigation system. Three different buildings are currently used for multiple purposes: the main house of 368 sqm is divided into two floors. The ground floor consists of three bedrooms, one of them en suite plus a separate bathroom, a fully equipped kitchen with lots of character and access to one

of the porches where you can eat and cook in the stone oven, the living room with a fireplace to heat the house and the dining room which communicates with the kitchen and has access to the back garden with orange and lemon trees. The first floor has a large hall which also serves as a living room, a bedroom with dressing room, bathroom and terrace with views of the bay of Alcúdia and a large laundry room also with a terrace. The annex located at the back of the house is divided into three rooms, one of them for the batteries of the solar panels and another one with the alternator and...