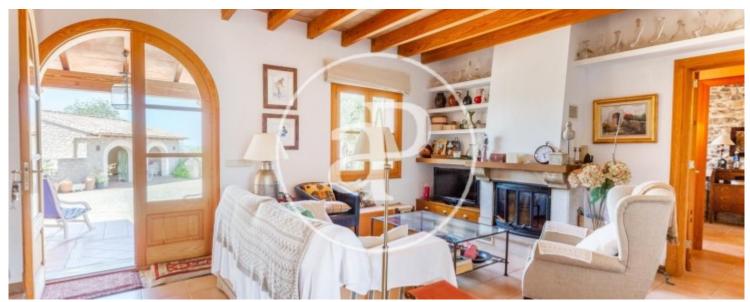

## Sos Ferreres is an agricultural estate situated between the towns of Manacor and Colònia de Sant Pere.

It stands out as a traditionally Mallorcan construction characterised by its dry stone walls on its 25.2 hectares of land, divided into plots equally delimited by handmade walls. Dedicated to the growing of nuts, almond and carob trees, its entire surface has a drip irrigation system. Three different buildings are currently used for multiple purposes: the main house of 368 sqm is divided into two floors. The ground floor consists of three bedrooms, one of them en suite plus a separate bathroom, a fully equipped kitchen with lots of character and access to one

of the porches where you can eat and cook in the stone oven, the living room with a fireplace to heat the house and the dining room which communicates with the kitchen and has access to the back garden with orange and lemon trees. The first floor has a large hall which also serves as a living room, a bedroom with dressing room, bathroom and terrace with views of the bay of Alcúdia and a large laundry room also with a terrace. The annex located at the back of the house is divided into three rooms, one of them for the batteries of the solar panels and another one with the alternator and...