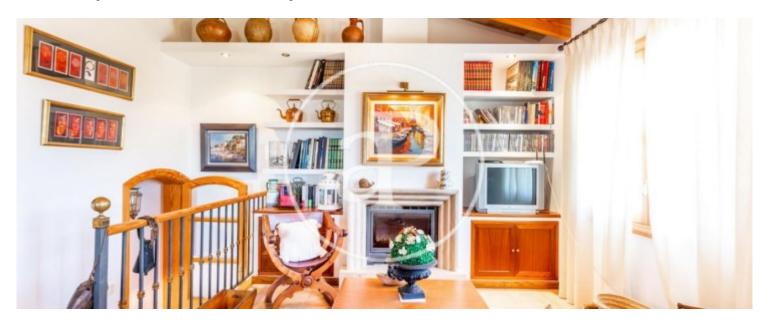

## Sos Ferreres is an agricultural estate situated between the towns of Manacor and Colònia de Sant Pere.

It stands out as a traditionally Mallorcan construction characterised by its dry stone walls on its 25.2 hectares of land, divided into plots equally delimited by handmade walls. Dedicated to the growing of nuts, almond and carob trees, its entire surface has a drip irrigation system. Three different buildings are currently used for multiple purposes: the main house of 368 sqm is divided into two floors. The ground floor consists of three bedrooms, one of them en suite plus a separate bathroom, a fully equipped kitchen with lots of character and access to one

of the porches where you can eat and cook in the stone oven, the living room with a fireplace to heat the house and the dining room which communicates with the kitchen and has access to the back garden with orange and lemon trees. The first floor has a large hall which also serves as a living room, a bedroom with dressing room, bathroom and terrace with views of the bay of Alcúdia and a large laundry room also with a terrace. The annex located at the back of the house is divided into three rooms, one of them for the batteries of the solar panels and another one with the alternator and...