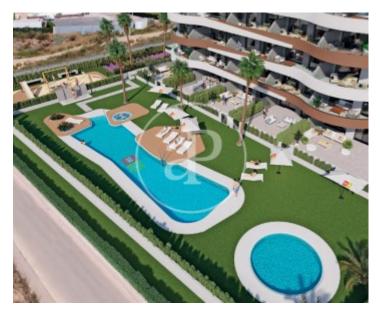

It is close to spectacular beaches with wide sandy beaches and transparent waters and to the protected natural area of Punta de N'Amer. All this makes your beach house an ideal place to enjoy the coast of Mallorca and its beautiful nature. The development has flats and penthouses with solarium with 2 and 3 bedrooms and 2 bathrooms and includes an outdoor parking space and/or in the basement with storage room. The residential complex has a perimeter fence, which will allow greater security

for you and your family to enjoy its excellent communal areas with: adult and children's swimming pool, jacuzzi, playground, interior green area and interior paths.