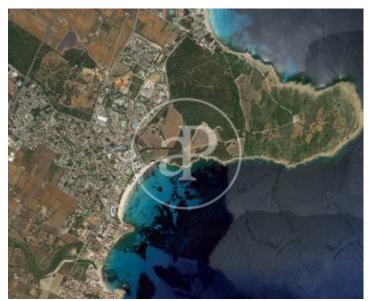

Surface Bedrooms Bathrooms  $185 m^2$  2

La Perla de Sa Coma is located in the northeast of the island of Mallorca, in the magnificent area of Sa Coma, in the municipality of Sant Llorenç des Cardassar.

It is close to spectacular beaches with wide sandy beaches and transparent waters and to the protected natural area of Punta de N'Amer. All this makes your beach house an ideal place to enjoy the coast of Mallorca and its beautiful nature. The development has flats and penthouses with solarium with 2 and 3 bedrooms and 2 bathrooms and includes an outdoor parking space and/or in the basement with storage room. The residential complex has a perimeter fence, which will allow greater security

for you and your family to enjoy its excellent communal areas with: adult and children's swimming pool, jacuzzi, playground, interior green area and interior paths.