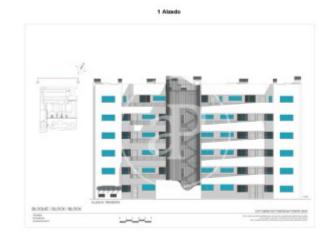

# Brand new apartment for sale in La Perla de Sa Coma

La Perla de Sa Coma is located in the northeast of the island of Mallorca, in the magnificent area of Sa Coma, in the municipality of Sant Llorenç des Cardassar.

It is close to spectacular beaches with wide sandy beaches and transparent waters and to the protected natural area of Punta de N'Amer. All this makes your beach house an ideal place to enjoy the coast of Mallorca and its beautiful nature. The development has flats and penthouses with solarium with 2 and 3 bedrooms and 2 bathrooms and includes an outdoor parking space and/or in the basement with storage room. The residential complex has a perimeter fence, which will allow for greater security for you and your family to enjoy its excellent communal areas with: swimming pool for adults and children, jacuzzi, playground, interior green area and interior paths. Can you imagine living here?