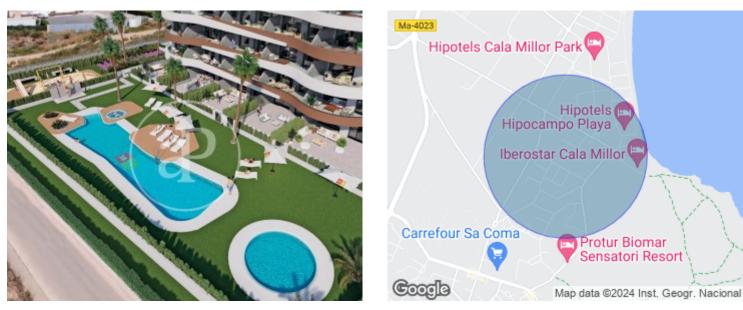

# Brand new apartment for sale in La Perla de Sa Coma

La Perla de Sa Coma is located in the northeast of the island of Mallorca, in the magnificent area of Sa Coma, in the municipality of Sant Llorenç des Cardassar.

It is close to spectacular beaches with wide sandy beaches and transparent waters and to the protected natural area of Punta de N'Amer. All this makes your beach house an ideal place to enjoy the coast of Mallorca and its beautiful nature. The development has flats and penthouses with solarium with 2 and 3 bedrooms and 2 bathrooms and includes an outdoor parking space and/or in the basement with storage room. The residential complex has a perimeter fence, which will allow for greater security for you and your family to enjoy its excellent communal areas with: swimming pool for adults and children, jacuzzi, playground, interior green area and interior paths. Can you imagine living here?