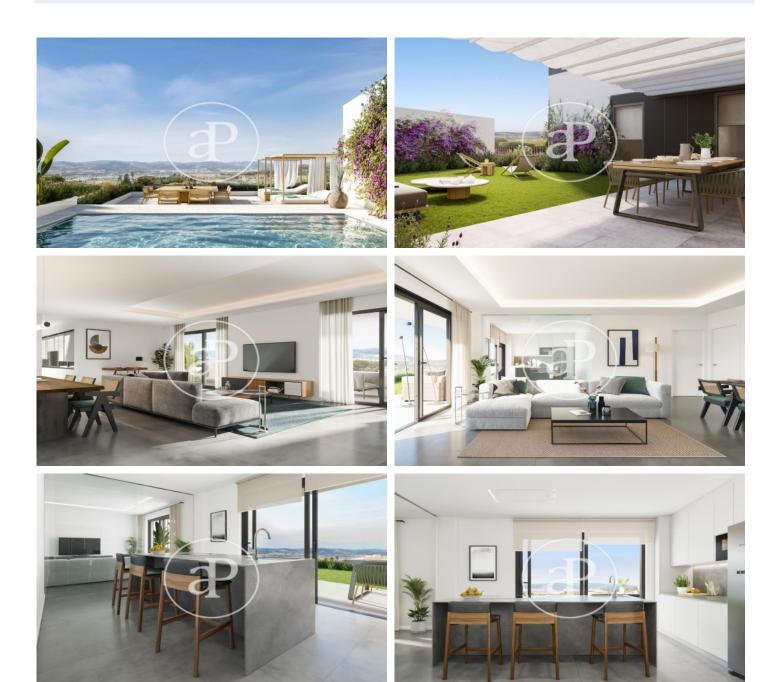

# New Build Homes in La Miranda, Sant Just Desvern

5 exclusive homes built under the highest quality standards SUNSET HOUSE BARCELONA is a residential complex of 5 luxury homes located in La Miranda, Sant Just Desvern. 15 minutes from the historic center of Barcelona and 10 minutes from the airport, SuhB has an unbeatable location for those who value their privacy, while still being connected to the urban center or the infrastructures of a big city. Its privileged views of the sunset, the natural situation and the amenities of the housing complex provide its owner with a healthy, exclusive and privileged lifestyle. All units have landscaped outdoor spaces with generous surfaces, providing these homes with the comforts of being in a building, but with the privileges of a house. The community area with pool enjoys the tranquility and views of its location. The building has 10 parking spaces, and storage rooms for each of the houses.

#### **FEATURES**

Surface 110 m<sup>2</sup> / 67 m<sup>2</sup> terrace 3 Rooms 2 Toilets

- ✓ Views
- Heating
- Boxroom
- AACC
- Terrace
- Backyard
- Pool