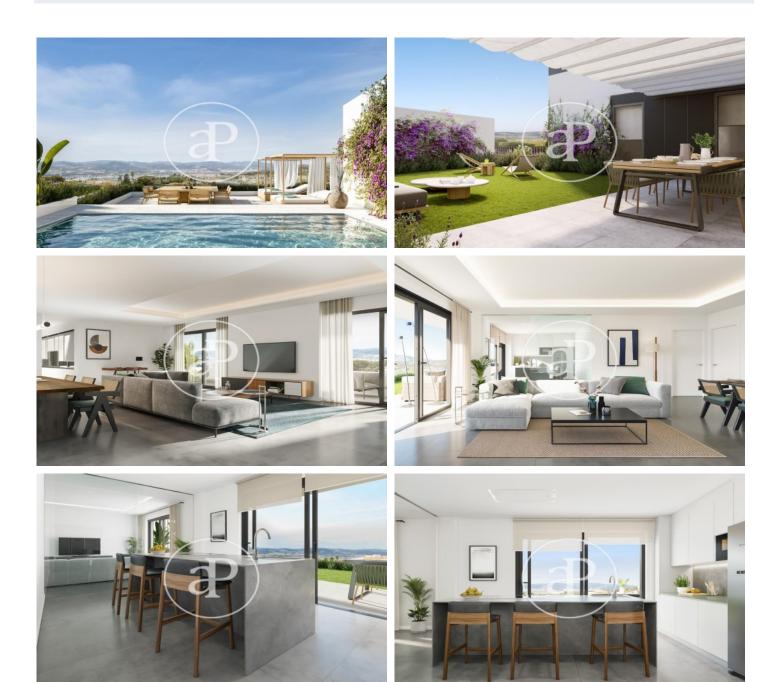

# New Build Homes in La Miranda, Sant Just Desvern

5 exclusive homes built under the highest quality standards SUNSET HOUSE BARCELONA is a residential complex of 5 luxury homes located in La Miranda, Sant Just Desvern. 15 minutes from the historic center of Barcelona and 10 minutes from the airport, SuhB has an unbeatable location for those who value their privacy, while still being connected to the urban center or the infrastructures of a big city. Its privileged views of the sunset, the natural situation and the amenities of the housing complex provide its owner with a healthy, exclusive and privileged lifestyle. All units have landscaped outdoor spaces with generous surfaces, providing these homes with the comforts of being in a building, but with the privileges of a house. The community area with pool enjoys the tranquility and views of its location. The building has 10 parking spaces, and storage rooms for each of the houses.

### **FEATURES**

Surface 110 m<sup>2</sup> / 68 m<sup>2</sup> terrace 3 Rooms 2 Toilets

- ✓ Views
- Heating
- Boxroom
- AACC
- Terrace
- Backyard
- Pool