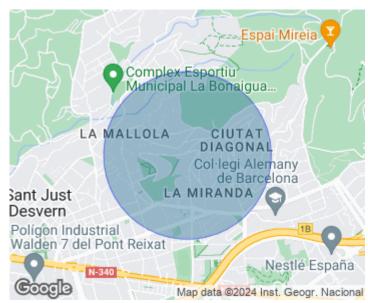

# This is a brand new house in the Miranda area, very close to the Miranda school.

It is a house whose main feature is the brightness in any of its plants, and has exceptional sea and mountain views. The house is distributed in four floors and upstairs a solarium. The house can be accessed through the main door or through the garage. Through the main entrance we access a small hall and a guest toilet, then we give way to the kitchen which is open to the living room, which has an adjoining terrace with spectacular views, on the ground floor there are two bedrooms with two bathrooms one of them en suite and on the lower floor an ideal area for guests or