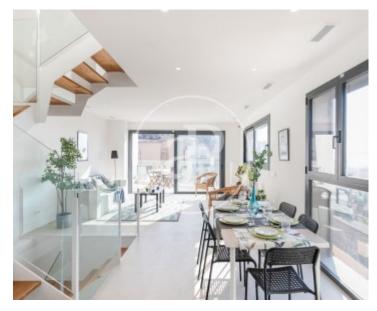

# This is a brand new house in the Miranda area, very close to the Miranda school.

It is a house whose main feature is the brightness in any of its plants, and has exceptional sea and mountain views. The house is distributed in four floors and upstairs a solarium. The house can be accessed through the main door or through the garage. Through the main entrance we access a small hall and a guest toilet, then we give way to the kitchen which is open to the living room, which has an adjoining terrace with spectacular views, on the ground floor there are two bedrooms with two bathrooms one of them en suite and on the lower floor an ideal area for guests or

teenage children with a double bedroom with en suite bathroom and a living room with access to a large terrace, with lots of light and views. The master bedroom is located on the floor above the living room, it is a large room with its own en-suite bathroom and a living room with access to a solarium terrace. On the top floor there is a machinery area and laundry area with access to the outside, to a large solarium, which can be used for different purposes. The house has a very neutral style, with high quality materials. Heating and cooling system by aerothermal, with underfloor heating....