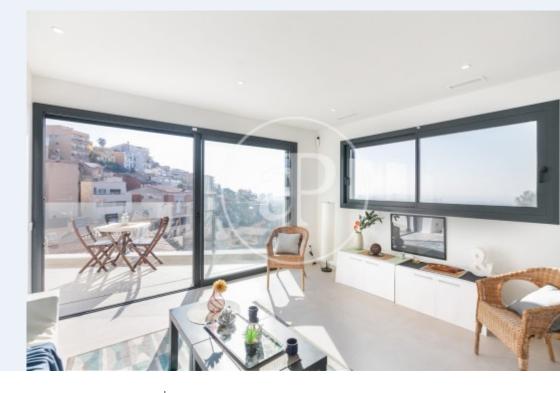

# This is a brand new house in the Miranda area, very close to the Miranda school.

It is a house whose main feature is the brightness in any of its plants, and has exceptional sea and mountain views. The house is distributed in four floors and upstairs a solarium. The house can be accessed through the main door or through the garage. Through the main entrance we access a small hall and a guest toilet, then we give way to the kitchen which is open to the living room, which has an adjoining terrace with spectacular views, on the ground floor there are two bedrooms with two bathrooms one of them en suite and on the lower floor an ideal area for guests or

teenage children with a double bedroom with en suite bathroom and a living room with access to a large terrace, with lots of light and views. The master bedroom is located on the floor above the living room, it is a large room with its own en-suite bathroom and a living room with access to a solarium terrace. On the top floor there is a machinery area and laundry area with access to the outside, to a large solarium, which can be used for different purposes. The house has a very neutral style, with high quality materials. Heating and cooling system by aerothermal, with underfloor heating....