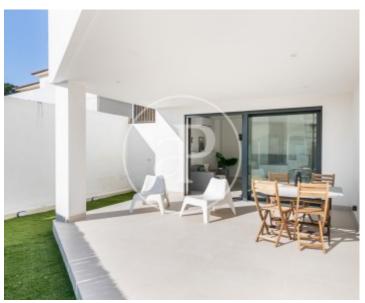

# This is a brand new house in the Miranda area, very close to the Miranda school.

It is a house whose main feature is the brightness in any of its plants, and has exceptional sea and mountain views. The house is distributed in four floors and upstairs a solarium. The house can be accessed through the main door or through the garage. Through the main entrance we access a small hall and a guest toilet, then we give way to the kitchen which is open to the living room, which has an adjoining terrace with spectacular views, on the ground floor there are two bedrooms with two bathrooms one of them en suite and on the lower floor an ideal area for guests or

teenage children with a double bedroom with en suite bathroom and a living room with access to a large terrace, with lots of light and views. The master bedroom is located on the floor above the living room, it is a large room with its own en-suite bathroom and a living room with access to a solarium terrace. On the top floor there is a machinery area and laundry area with access to the outside, to a large solarium, which can be used for different purposes. The house has a very neutral style, with high quality materials. Heating and cooling system by aerothermal, with underfloor heating....