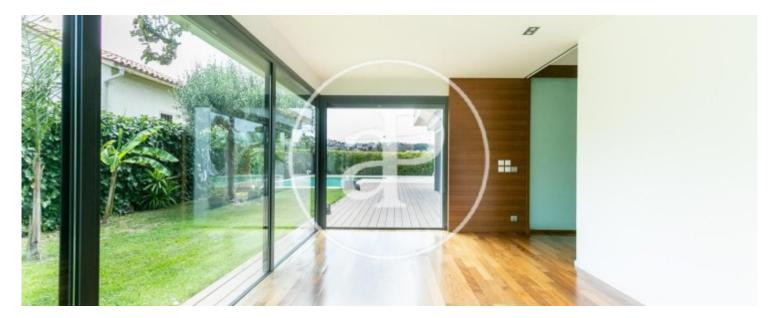

# Spectacular house in Sant Just Desvern

Unique house in the area, not only because of its modern architecture and first quality materials, but also because of the location of the plot and the views from any point of the house.

It has a water well, which is used for irrigation of the garden, which is Automatic and programmable, this well is also used for the pool, and can go through the decalcification, although it is not necessary, since the filtering systems in the basement solve it, avoiding a waste of salt. The plot is almost eight hundred metres long, has a garden that surrounds the entire house and a saline pool, surrounded in part by a quality wooden platform and the rest by a natural slate floor. As we entered the house we could breathe an atmosphere of tranquility, with some windows that surround the whole house and give way to the garden, a spectacle of light. Garden with olive trees, palms, laurel, lemon tree, cypresses. Garden with mesh fence, heather and natural ivy cover. Biohort garden tool shed, and woodshed. On the ground floor we find the entrance hall, the dining room part attached to the living room with a Hergom fireplace, with remote control. The whole house has IroKo flooring, freshly slashed, except in the bathrooms, and terraces, which are made of natural...