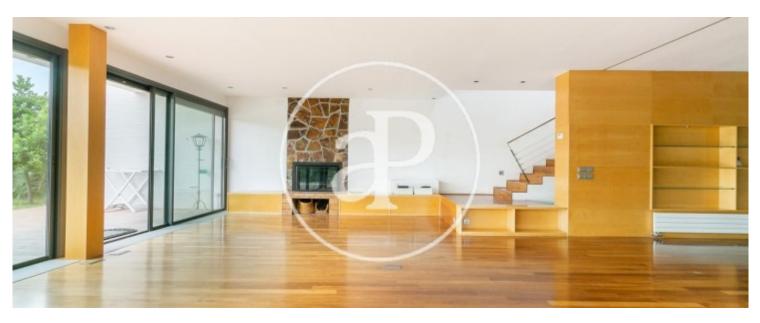

It has a water well, which is used for irrigation of the garden, which is Automatic and programmable, this well is also used for the pool, and can go through the decalcification, although it is not necessary, since the filtering systems in the basement solve it, avoiding a waste of salt. The plot is almost eight hundred metres long, has a garden that surrounds the entire house and a saline pool, surrounded in part by a quality wooden platform and the rest by a natural slate floor. As we entered the house we could breathe an atmosphere of tranquility, with some windows that surround the whole house and give way to the garden, a spectacle of light. Garden with olive trees, palms, laurel, lemon tree, cypresses. Garden with mesh fence, heather and natural ivy cover. Biohort garden tool shed, and woodshed. On the ground floor we find the entrance hall, the dining room part attached to the living room with a Hergom fireplace, with remote control. The whole house has IroKo flooring, freshly slashed, except in the bathrooms, and terraces, which are made of natural...