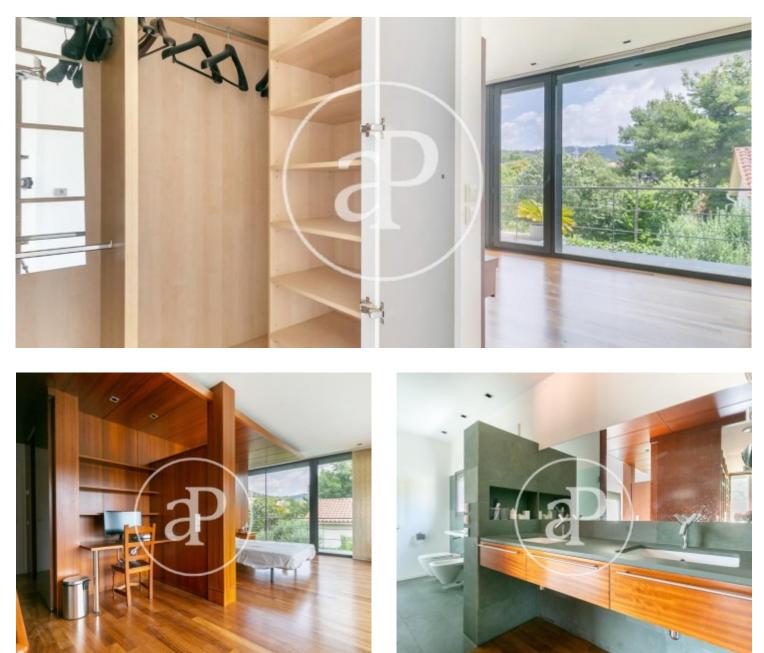

It has a water well, which is used for irrigation of the garden, which is Automatic and programmable, this well is also used for the pool, and can go through the decalcification, although it is not necessary, since the filtering systems in the basement solve it, avoiding a waste of salt. The plot is almost eight hundred metres long, has a garden that surrounds the entire house and a saline pool, surrounded in part by a quality wooden platform and the rest by a natural slate floor. As we entered the house we could breathe an atmosphere of tranquility, with some windows that surround the whole house and give way to the garden, a spectacle of light. Garden with olive trees, palms, laurel, lemon tree, cypresses. Garden with mesh fence, heather and natural ivy cover. Biohort garden tool shed, and woodshed. On the ground floor we find the entrance hall, the dining room part attached to the living room with a Hergom fireplace, with remote control. The whole house has IroKo flooring, freshly slashed, except in the bathrooms, and terraces, which are made of natural...