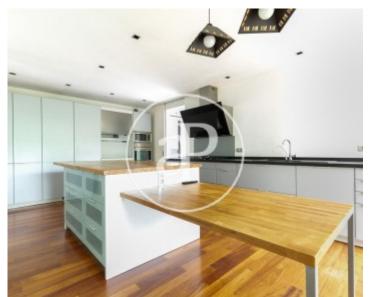

It has a water well, which is used for irrigation of the garden, which is Automatic and programmable, this well is also used for the pool, and can go through the decalcification, although it is not necessary, since the filtering systems in the basement solve it, avoiding a waste of salt. The plot is almost eight hundred metres long, has a garden that surrounds the entire house and a saline pool, surrounded in part by a quality wooden platform and the rest by a natural slate floor. As we entered the house we could breathe an atmosphere of tranquility, with some windows that surround the whole house and give way to the garden, a spectacle of light. Garden with olive trees, palms, laurel, lemon tree, cypresses. Garden with mesh fence, heather and natural ivy cover. Biohort garden tool shed, and woodshed. On the ground floor we find the entrance hall, the dining room part attached to the living room with a Hergom fireplace, with remote control. The whole house has IroKo flooring, freshly slashed, except in the bathrooms, and terraces, which are made of natural...