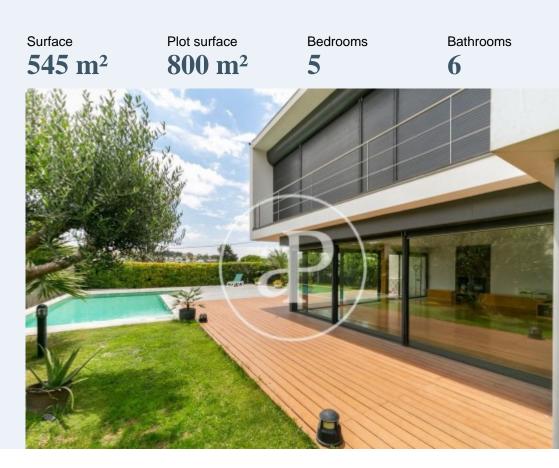

# Spectacular house in Sant Just Desvern

Unique house in the area, not only because of its modern architecture and first quality materials, but also because of the location of the plot and the views from any point of the house.

It has a water well, which is used for irrigation of the garden, which is Automatic and programmable, this well is also used for the pool, and can go through the decalcification, although it is not necessary, since the filtering systems in the basement solve it, avoiding a waste of salt. The plot is almost eight hundred metres long, has a garden that surrounds the entire house and a saline pool, surrounded in part by a quality wooden platform and the rest by a natural slate floor. As we entered the house we could breathe an atmosphere of tranquility, with some windows that surround the whole house and give way to the garden, a spectacle of light. Garden with olive trees, palms, laurel, lemon tree, cypresses. Garden with mesh fence, heather and natural ivy cover. Biohort garden tool shed, and woodshed. On the ground floor we find the entrance hall, the dining room part attached to the living room with a Hergom fireplace, with remote control. The whole house has IroKo flooring, freshly slashed, except in the bathrooms, and terraces, which are made of natural...