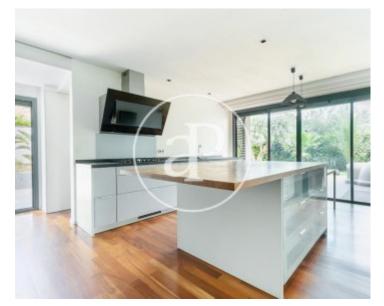

It has a water well, which is used for irrigation of the garden, which is Automatic and programmable, this well is also used for the pool, and can go through the decalcification, although it is not necessary, since the filtering systems in the basement solve it, avoiding a waste of salt. The plot is almost eight hundred metres long, has a garden that surrounds the entire house and a saline pool, surrounded in part by a quality wooden platform and the rest by a natural slate floor. As we entered the house we could breathe an atmosphere of tranquility, with some windows that surround the whole house and give way to the garden, a spectacle of light. Garden with olive trees, palms, laurel, lemon tree, cypresses. Garden with mesh fence, heather and natural ivy cover. Biohort garden tool shed, and woodshed. On the ground floor we find the entrance hall, the dining room part attached to the living room with a Hergom fireplace, with remote control. The whole house has IroKo flooring, freshly slashed, except in the bathrooms, and terraces, which are made of natural...