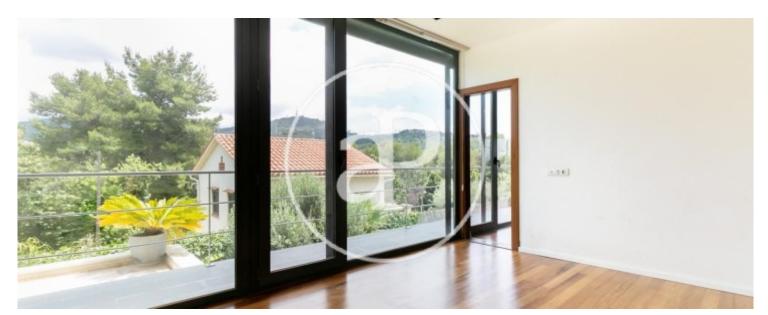

# Spectacular house in Sant Just Desvern

Unique house in the area, not only because of its modern architecture and first quality materials, but also because of the location of the plot and the views from any point of the house.

It has a water well, which is used for irrigation of the garden, which is Automatic and programmable, this well is also used for the pool, and can go through the decalcification, although it is not necessary, since the filtering systems in the basement solve it, avoiding a waste of salt. The plot is almost eight hundred metres long, has a garden that surrounds the entire house and a saline pool, surrounded in part by a quality wooden platform and the rest by a natural slate floor. As we entered the house we could breathe an atmosphere of tranquility, with some windows that surround the whole house and give way to the garden, a spectacle of light. Garden with olive trees, palms, laurel, lemon tree, cypresses. Garden with mesh fence, heather and natural ivy cover. Biohort garden tool shed, and woodshed. On the ground floor we find the entrance hall, the dining room part attached to the living room with a Hergom fireplace, with remote control. The whole house has IroKo flooring, freshly slashed, except in the bathrooms, and terraces, which are made of natural...