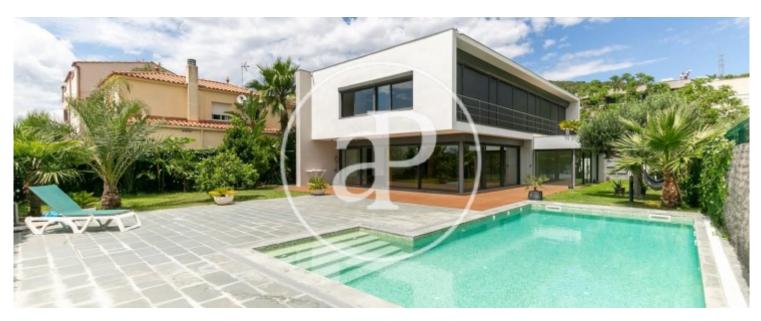

It has a water well, which is used for irrigation of the garden, which is Automatic and programmable, this well is also used for the pool, and can go through the decalcification, although it is not necessary, since the filtering systems in the basement solve it, avoiding a waste of salt. The plot is almost eight hundred metres long, has a garden that surrounds the entire house and a saline pool, surrounded in part by a quality wooden platform and the rest by a natural slate floor. As we entered the house we could breathe an atmosphere of tranquility, with some windows that surround the whole house and give way to the garden, a spectacle of light. Garden with olive trees, palms, laurel, lemon tree, cypresses. Garden with mesh fence, heather and natural ivy cover. Biohort garden tool shed, and woodshed. On the ground floor we find the entrance hall, the dining room part attached to the living room with a Hergom fireplace, with remote control. The whole house has IroKo flooring, freshly slashed, except in the bathrooms, and terraces, which are made of natural...