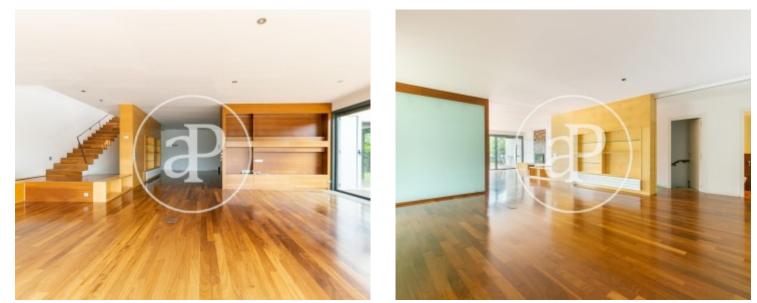

It has a water well, which is used for irrigation of the garden, which is Automatic and programmable, this well is also used for the pool, and can go through the decalcification, although it is not necessary, since the filtering systems in the basement solve it, avoiding a waste of salt. The plot is almost eight hundred metres long, has a garden that surrounds the entire house and a saline pool, surrounded in part by a quality wooden platform and the rest by a natural slate floor. As we entered the house we could breathe an atmosphere of tranquility, with some windows that surround the whole house and give way to the garden, a spectacle of light. Garden with olive trees, palms, laurel, lemon tree, cypresses. Garden with mesh fence, heather and natural ivy cover. Biohort garden tool shed, and woodshed. On the ground floor we find the entrance hall, the dining room part attached to the living room with a Hergom fireplace, with remote control. The whole house has IroKo flooring, freshly slashed, except in the bathrooms, and terraces, which are made of natural...