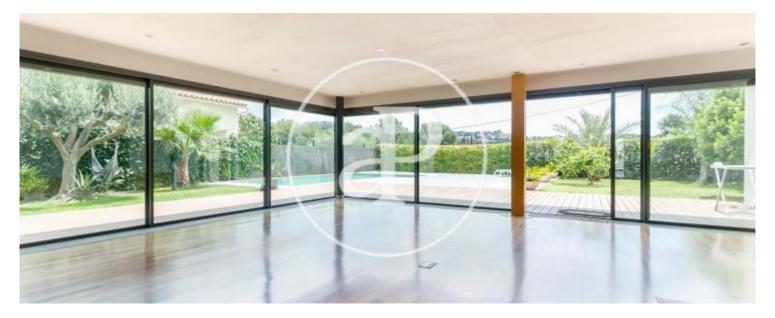

It has a water well, which is used for irrigation of the garden, which is Automatic and programmable, this well is also used for the pool, and can go through the decalcification, although it is not necessary, since the filtering systems in the basement solve it, avoiding a waste of salt. The plot is almost eight hundred metres long, has a garden that surrounds the entire house and a saline pool, surrounded in part by a quality wooden platform and the rest by a natural slate floor. As we entered the house we could breathe an atmosphere of tranquility, with some windows that surround the whole house and give way to the garden, a spectacle of light. Garden with olive trees, palms, laurel, lemon tree, cypresses. Garden with mesh fence, heather and natural ivy cover. Biohort garden tool shed, and woodshed. On the ground floor we find the entrance hall, the dining room part attached to the living room with a Hergom fireplace, with remote control. The whole house has IroKo flooring, freshly slashed, except in the bathrooms, and terraces, which are made of natural...