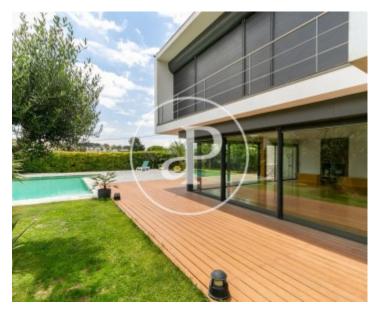

It has a water well, which is used for irrigation of the garden, which is Automatic and programmable, this well is also used for the pool, and can go through the decalcification, although it is not necessary, since the filtering systems in the basement solve it, avoiding a waste of salt. The plot is almost eight hundred metres long, has a garden that surrounds the entire house and a saline pool, surrounded in part by a quality wooden platform and the rest by a natural slate floor. As we entered the house we could breathe an atmosphere of tranquility, with some windows that surround the whole house and give way to the garden, a spectacle of light. Garden with olive trees, palms, laurel, lemon tree, cypresses. Garden with mesh fence, heather and natural ivy cover. Biohort garden tool shed, and woodshed. On the ground floor we find the entrance hall, the dining room part attached to the living room with a Hergom fireplace, with remote control. The whole house has IroKo flooring, freshly slashed, except in the bathrooms, and terraces, which are made of natural...