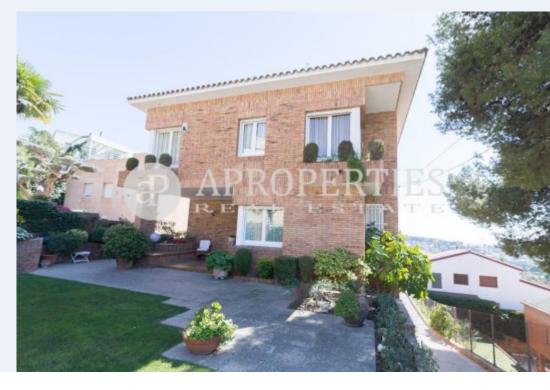

# In Can Melich, a residential area of Sant Just, we find this family house with spectacular views and good orientation.

The housing is built on three floors. It has a floor with five bedrooms; two of them double en suite with access to a terrace with the same views. In the access floor we find a living-dining room, an outside office kitchen and an office. All bedrooms are outward-facing and with lots of natural light. In addition, it has a large garden with barbecue, parking for three cars and a storage room. The property needs to be updated.