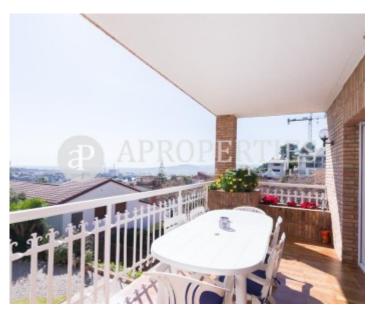

# In Can Melich, a residential area of Sant Just, we find this family house with spectacular views and good orientation.

The housing is built on three floors. It has a floor with five bedrooms; two of them double en suite with access to a terrace with the same views. In the access floor we find a living-dining room, an outside office kitchen and an office. All bedrooms are outward-facing and with lots of natural light. In addition, it has a large garden with barbecue, parking for three cars and a storage room. The property needs to be updated.