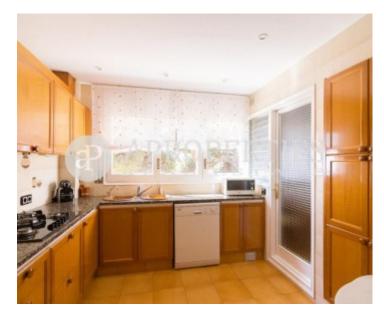

# In Can Melich, a residential area of Sant Just, we find this family house with spectacular views and good orientation.

The housing is built on three floors. It has a floor with five bedrooms; two of them double en suite with access to a terrace with the same views. In the access floor we find a living-dining room, an outside office kitchen and an office. All bedrooms are outward-facing and with lots of natural light. In addition, it has a large garden with barbecue, parking for three cars and a storage room. The property needs to be updated.