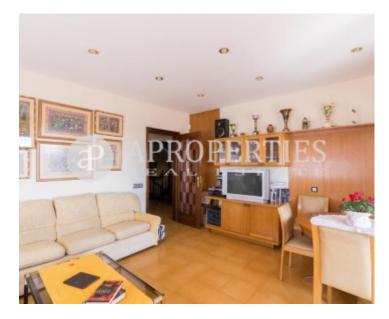

# In Can Melich, a residential area of Sant Just, we find this family house with spectacular views and good orientation.

The housing is built on three floors. It has a floor with five bedrooms; two of them double en suite with access to a terrace with the same views. In the access floor we find a living-dining room, an outside office kitchen and an office. All bedrooms are outward-facing and with lots of natural light. In addition, it has a large garden with barbecue, parking for three cars and a storage room. The property needs to be updated.