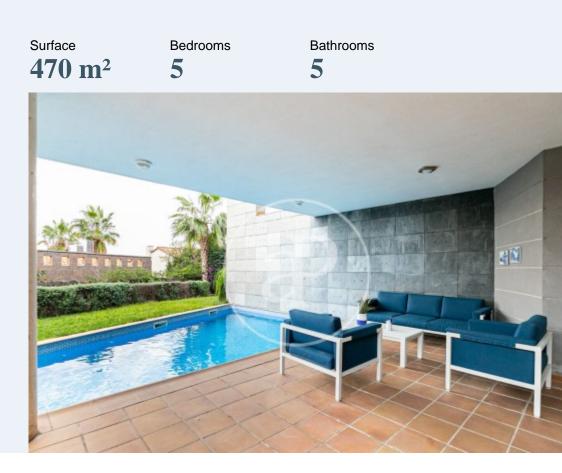

# **Detached house for sale garden and pool in San Just**

Price 1,590,000 €

This is one of the most beautiful houses in the area of Sant Just - La Plana de Bellsoleig, where light and views are the main protagonists, being able to enjoy natural light anywhere in the house and stunning sea and mountain views. Also noteworthy is the exquisiteness of its distribution, its materials, the house is cared for and maintained like few houses. Every corner has been thought and designed and each room has its meaning. The house was built in 2004 on a plot of 650 meters, the total construction is 470 meters including garage and machinery area. It is a house that consists of three floors, very spacious each one of them, which translates into a feeling of comfort and very pleasant spaces. On the second floor we have a large distributor that leads to a very spacious living room with

stunning views, the kitchen is also on this floor with lots of light, exit to a large terrace with views, a toilet, all marble. Upstairs we have four double bedrooms, two of them en suite and the other two share a bathroom, the rooms have access to terraces with wonderful views. On the first floor there is an office and a huge multipurpose room, from this floor there is access to the garden where we find the pool and a beautiful large porch, surrounded by lawn. This house is equipped with solar panels so the electricity consumption is very low. The garage is as for two cars and motorcycles,...