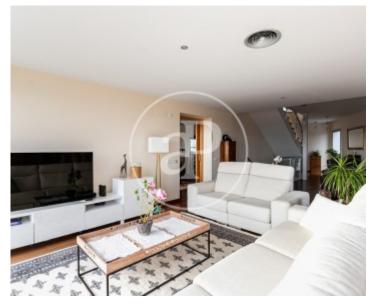

# **Detached house for sale garden and pool in San Just**

Price 1,590,000 €

This is one of the most beautiful houses in the area of Sant Just - La Plana de Bellsoleig, where light and views are the main protagonists, being able to enjoy natural light anywhere in the house and stunning sea and mountain views. Also noteworthy is the exquisiteness of its distribution, its materials, the house is cared for and maintained like few houses. Every corner has been thought and designed and each room has its meaning. The house was built in 2004 on a plot of 650 meters, the total construction is 470 meters including garage and machinery area. It is a house that consists of three floors, very spacious each one of them, which translates into a feeling of comfort and very pleasant spaces. On the second floor we have a large distributor that leads to a very spacious living room with

stunning views, the kitchen is also on this floor with lots of light, exit to a large terrace with views, a toilet, all marble. Upstairs we have four double bedrooms, two of them en suite and the other two share a bathroom, the rooms have access to terraces with wonderful views. On the first floor there is an office and a huge multipurpose room, from this floor there is access to the garden where we find the pool and a beautiful large porch, surrounded by lawn. This house is equipped with solar panels so the electricity consumption is very low. The garage is as for two cars and motorcycles,...