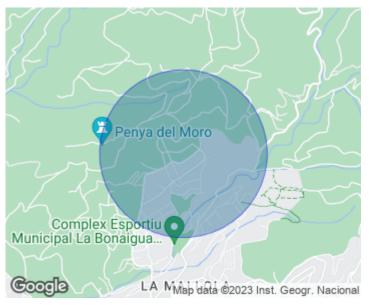

# **Detached house for sale garden and pool in San Just**

Price 1,590,000 €

This is one of the most beautiful houses in the area of Sant Just - La Plana de Bellsoleig, where light and views are the main protagonists, being able to enjoy natural light anywhere in the house and stunning sea and mountain views. Also noteworthy is the exquisiteness of its distribution, its materials, the house is cared for and maintained like few houses. Every corner has been thought and designed and each room has its meaning. The house was built in 2004 on a plot of 650 meters, the total construction is 470 meters including garage and machinery area. It is a house that consists of three floors, very spacious each one of them, which translates into a feeling of comfort and very pleasant spaces. On the second floor we have a large distributor that leads to a very spacious living room with