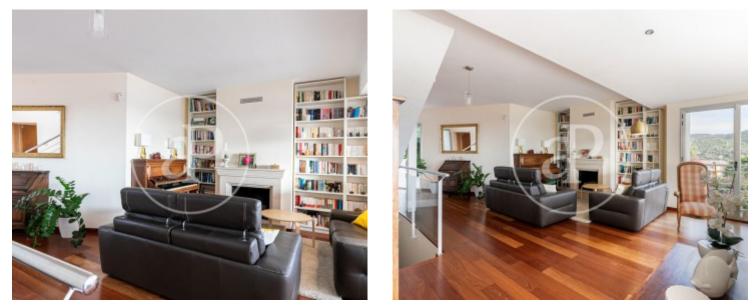

# **Detached house for sale garden and pool in San Just**

Price 1,590,000 €

This is one of the most beautiful houses in the area of Sant Just - La Plana de Bellsoleig, where light and views are the main protagonists, being able to enjoy natural light anywhere in the house and stunning sea and mountain views. Also noteworthy is the exquisiteness of its distribution, its materials, the house is cared for and maintained like few houses. Every corner has been thought and designed and each room has its meaning. The house was built in 2004 on a plot of 650 meters, the total construction is 470 meters including garage and machinery area. It is a house that consists of three floors, very spacious each one of them, which translates into a feeling of comfort and very pleasant spaces. On the second floor we have a large distributor that leads to a very spacious living room with

stunning views, the kitchen is also on this floor with lots of light, exit to a large terrace with views, a toilet, all marble. Upstairs we have four double bedrooms, two of them en suite and the other two share a bathroom, the rooms have access to terraces with wonderful views. On the first floor there is an office and a huge multipurpose room, from this floor there is access to the garden where we find the pool and a beautiful large porch, surrounded by lawn. This house is equipped with solar panels so the electricity consumption is very low. The garage is as for two cars and motorcycles,...