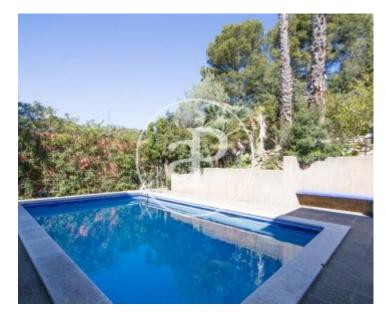

# In the area of La Plana - Bellsoleig we find this rationalist style house with views and privacy.

The house has a different garden with Mediterranean and exotic vegetation on several levels, on a plot of 1100sqm, with a large swimming pool and a barbecue area that frames a 480sqm German Rationalist style house divided into three floors. The access floor has a kitchen open to the dining room and a separate living room. The first floor consists of four bedrooms, one en suite, a bathroom and a dressing room, all exterior with access to a terrace that surrounds the house. It has a large area dedicated to an office/studio in the upper part of the house, with industrial