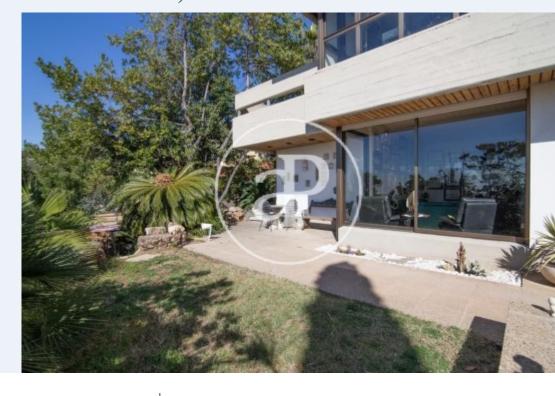

# In the area of La Plana - Bellsoleig we find this rationalist style house with views and privacy.

The house has a different garden with Mediterranean and exotic vegetation on several levels, on a plot of 1100sqm, with a large swimming pool and a barbecue area that frames a 480sqm German Rationalist style house divided into three floors. The access floor has a kitchen open to the dining room and a separate living room. The first floor consists of four bedrooms, one en suite, a bathroom and a dressing room, all exterior with access to a terrace that surrounds the house. It has a large area dedicated to an office/studio in the upper part of the house, with industrial

style, views and sea orientation. On this same floor we find a kitchen and a bathroom. The whole house has a lot of light and privacy. The property has heating, air conditioning and a fireplace. Includes parking for 2-3 cars.