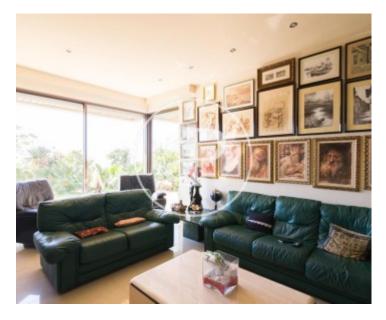

# In the area of La Plana - Bellsoleig we find this rationalist style house with views and privacy.

The house has a different garden with Mediterranean and exotic vegetation on several levels, on a plot of 1100sqm, with a large swimming pool and a barbecue area that frames a 480sqm German Rationalist style house divided into three floors. The access floor has a kitchen open to the dining room and a separate living room. The first floor consists of four bedrooms, one en suite, a bathroom and a dressing room, all exterior with access to a terrace that surrounds the house. It has a large area dedicated to an office/studio in the upper part of the house, with industrial