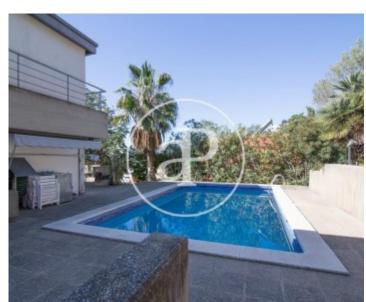

# In the area of La Plana - Bellsoleig we find this rationalist style house with views and privacy.

The house has a different garden with Mediterranean and exotic vegetation on several levels, on a plot of 1100sqm, with a large swimming pool and a barbecue area that frames a 480sqm German Rationalist style house divided into three floors. The access floor has a kitchen open to the dining room and a separate living room. The first floor consists of four bedrooms, one en suite, a bathroom and a dressing room, all exterior with access to a terrace that surrounds the house. It has a large area dedicated to an office/studio in the upper part of the house, with industrial