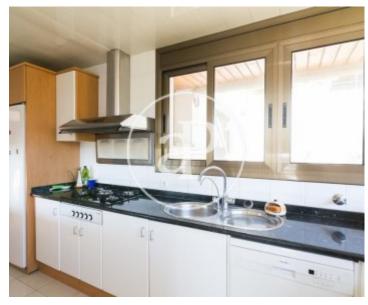

# In the area of La Plana - Bellsoleig we find this rationalist style house with views and privacy.

The house has a different garden with Mediterranean and exotic vegetation on several levels, on a plot of 1100sqm, with a large swimming pool and a barbecue area that frames a 480sqm German Rationalist style house divided into three floors. The access floor has a kitchen open to the dining room and a separate living room. The first floor consists of four bedrooms, one en suite, a bathroom and a dressing room, all exterior with access to a terrace that surrounds the house. It has a large area dedicated to an office/studio in the upper part of the house, with industrial