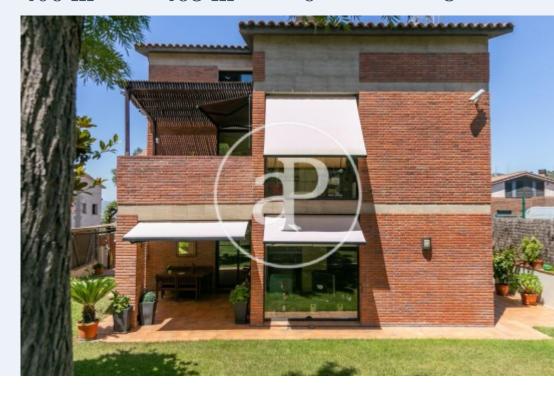

# Detached house of 411 m2 on a plot of 468 m2, in Sant Just Desvern.

The property is located in a privileged area, in the middle of nature, close to Collserola Park, very close to the international schools, two minutes from the town center and 10 minutes from Diagonal Avenue. Distributed in 3 floors and semi-basement (garage), all communicated with stairs and forklift. It is a unique property, as it is currently as two houses with separate entrances. In total the house has 5 bedrooms, two living rooms, two kitchens and 5 bathrooms. This property as it currently stands is perfect for all those who want to be together, but with privacy and independence,

families with teenage children, for those who receive visitors and need space, for those who want their own place. But if you want to join everything together, it is also possible, you choose how you want to live and with whom to share. The garage for three cars is spacious and very comfortable and on the same floor independently there is a multipurpose space that is currently as a small apartment, with kitchen, open, bathroom and dressing room. The house is made with top quality materials and its timeless and neutral style, easily adapts to all tastes. We love the porch and the two...