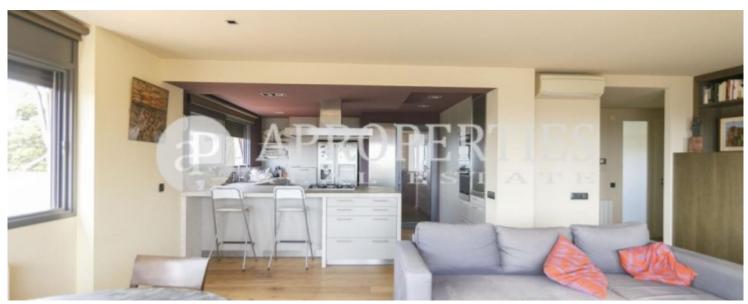

# Spectacular views from this duplex penthouse a unique property in the downtown area in a building from 2003.

Featuring top quality finishings, heating, air conditioning, plus two parking spaces included in the price and a large storage room of 40 m². The downtown area of Sant Just stands out for being a service area, very close to schools and the market. This unit consists of three bedrooms, one of them en-suite, an open kitchen with island and views, a living room with access to a 10sqm balcony with the same south orientation, the whole apartment is totally exterior. In the upper level, there is a multipurpose room with access to two terraces. The hardwood