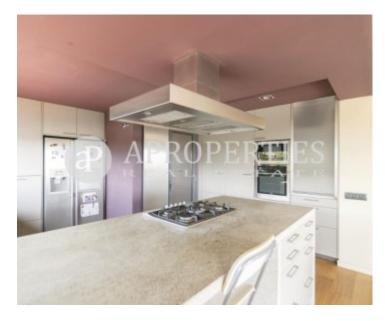

# Spectacular views from this duplex penthouse a unique property in the downtown area in a building from 2003.

Featuring top quality finishings, heating, air conditioning, plus two parking spaces included in the price and a large storage room of 40 m². The downtown area of Sant Just stands out for being a service area, very close to schools and the market. This unit consists of three bedrooms, one of them en-suite, an open kitchen with island and views, a living room with access to a 10sqm balcony with the same south orientation, the whole apartment is totally exterior. In the upper level, there is a multipurpose room with access to two terraces. The hardwood

floors give it an air of great warmth and comfort.