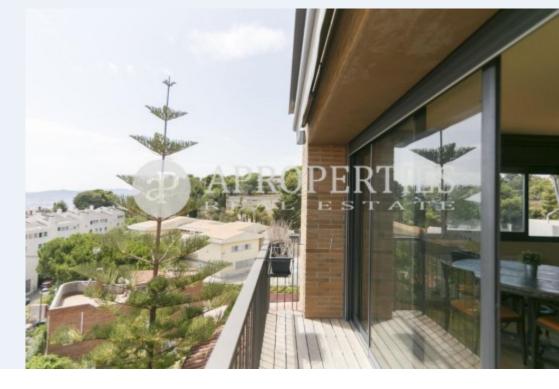

# Spectacular views from this duplex penthouse a unique property in the downtown area in a building from 2003.

Featuring top quality finishings, heating, air conditioning, plus two parking spaces included in the price and a large storage room of 40 m². The downtown area of Sant Just stands out for being a service area, very close to schools and the market. This unit consists of three bedrooms, one of them en-suite, an open kitchen with island and views, a living room with access to a 10sqm balcony with the same south orientation, the whole apartment is totally exterior. In the upper level, there is a multipurpose room with access to two terraces. The hardwood

floors give it an air of great warmth and comfort.