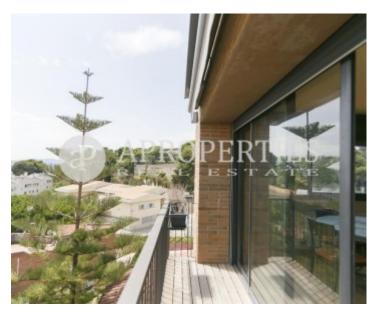

# Spectacular views from this duplex penthouse a unique property in the downtown area in a building from 2003.

Featuring top quality finishings, heating, air conditioning, plus two parking spaces included in the price and a large storage room of 40 m². The downtown area of Sant Just stands out for being a service area, very close to schools and the market. This unit consists of three bedrooms, one of them en-suite, an open kitchen with island and views, a living room with access to a 10sqm balcony with the same south orientation, the whole apartment is totally exterior. In the upper level, there is a multipurpose room with access to two terraces. The hardwood

floors give it an air of great warmth and comfort.