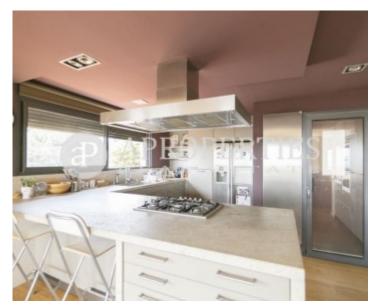

# Spectacular views from this duplex penthouse a unique property in the downtown area in a building from 2003.

Featuring top quality finishings, heating, air conditioning, plus two parking spaces included in the price and a large storage room of 40 m². The downtown area of Sant Just stands out for being a service area, very close to schools and the market. This unit consists of three bedrooms, one of them en-suite, an open kitchen with island and views, a living room with access to a 10sqm balcony with the same south orientation, the whole apartment is totally exterior. In the upper level, there is a multipurpose room with access to two terraces. The hardwood

floors give it an air of great warmth and comfort.