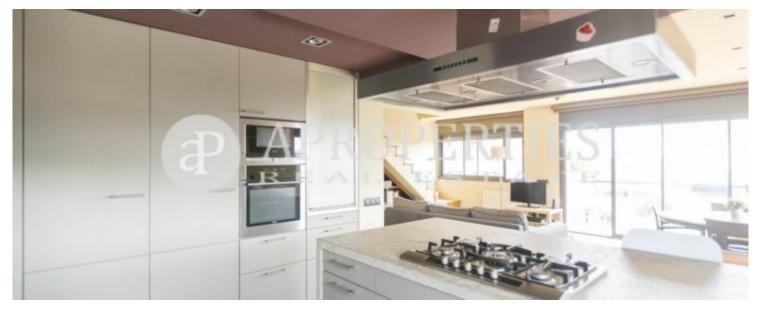

# Spectacular views from this duplex penthouse a unique property in the downtown area in a building from 2003.

Featuring top quality finishings, heating, air conditioning, plus two parking spaces included in the price and a large storage room of 40 m². The downtown area of Sant Just stands out for being a service area, very close to schools and the market. This unit consists of three bedrooms, one of them en-suite, an open kitchen with island and views, a living room with access to a 10sqm balcony with the same south orientation, the whole apartment is totally exterior. In the upper level, there is a multipurpose room with access to two terraces. The hardwood

floors give it an air of great warmth and comfort.