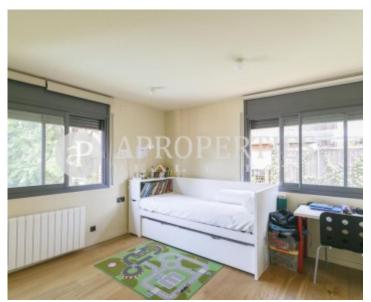

# Spectacular views from this duplex penthouse a unique property in the downtown area in a building from 2003.

Featuring top quality finishings, heating, air conditioning, plus two parking spaces included in the price and a large storage room of 40 m². The downtown area of Sant Just stands out for being a service area, very close to schools and the market. This unit consists of three bedrooms, one of them en-suite, an open kitchen with island and views, a living room with access to a 10sqm balcony with the same south orientation, the whole apartment is totally exterior. In the upper level, there is a multipurpose room with access to two terraces. The hardwood

floors give it an air of great warmth and comfort.