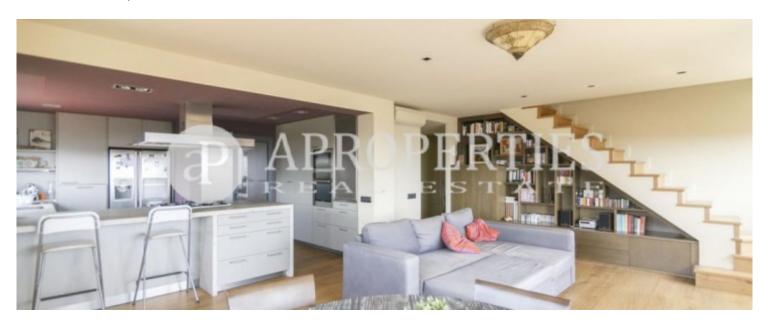

# Spectacular views from this duplex penthouse a unique property in the downtown area in a building from 2003.

Featuring top quality finishings, heating, air conditioning, plus two parking spaces included in the price and a large storage room of 40 m². The downtown area of Sant Just stands out for being a service area, very close to schools and the market. This unit consists of three bedrooms, one of them en-suite, an open kitchen with island and views, a living room with access to a 10sqm balcony with the same south orientation, the whole apartment is totally exterior. In the upper level, there is a multipurpose room with access to two terraces. The hardwood

floors give it an air of great warmth and comfort.