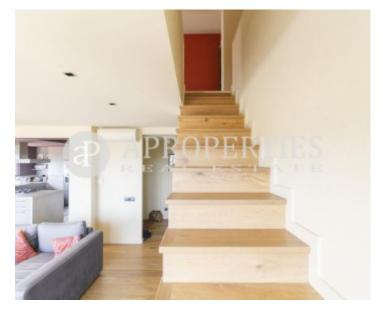

# Spectacular views from this duplex penthouse a unique property in the downtown area in a building from 2003.

Featuring top quality finishings, heating, air conditioning, plus two parking spaces included in the price and a large storage room of 40 m². The downtown area of Sant Just stands out for being a service area, very close to schools and the market. This unit consists of three bedrooms, one of them en-suite, an open kitchen with island and views, a living room with access to a 10sqm balcony with the same south orientation, the whole apartment is totally exterior. In the upper level, there is a multipurpose room with access to two terraces. The hardwood

floors give it an air of great warmth and comfort.