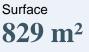

# Land for sale in the centre of Sant Just

Features

Price 1,600,000 €

It is the best area of Sant Just, it is an almost flat plot in the centre of the village, where there is no longer a free plot, it has a size of 829 urban meters with urban qualification 20a/10, suitable for detached single-family house, the orientation is south west and the possibilities of construction are incredible. It allows a maximum buildability of 0.75 and an occupation of the plot of 30% that is 621 metres and 248 metres on the ground floor. The minimum distance to the neighbouring boundaries is 3 square metres and 5 square metres on the façade. Come and see it and build your own dream.