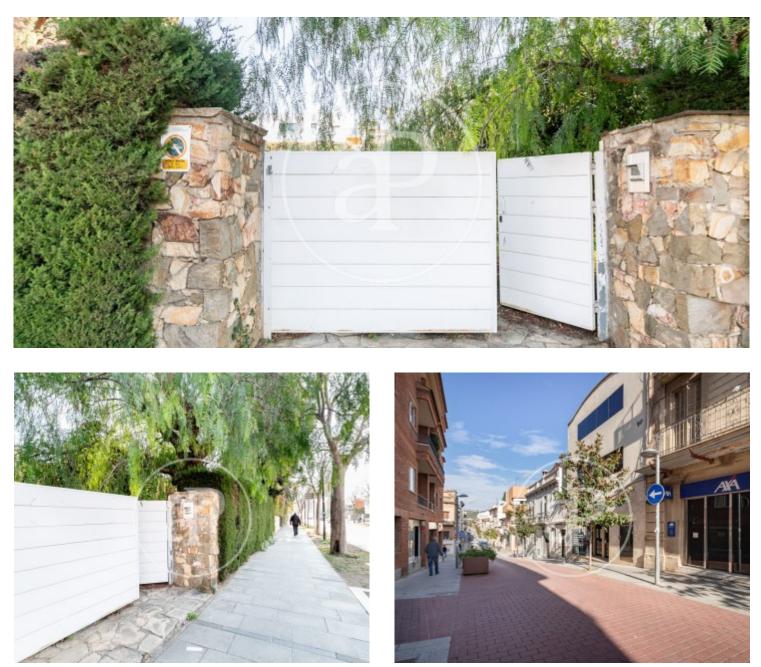

# Land for sale in the centre of Sant Just

Features

Price 1,600,000 €

It is the best area of Sant Just, it is an almost flat plot in the centre of the village, where there is no longer a free plot, it has a size of 829 urban meters with urban qualification 20a/10, suitable for detached single-family house, the orientation is south west and the possibilities of construction are incredible. It allows a maximum buildability of 0.75 and an occupation of the plot of 30% that is 621 metres and 248 metres on the ground floor. The minimum distance to the neighbouring boundaries is 3 square metres and 5 square metres on the façade. Come and see it and build your own dream.