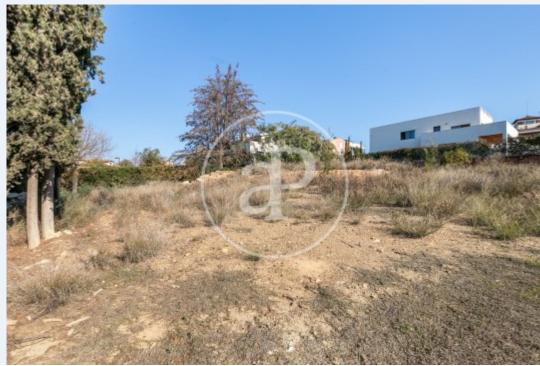

# Land for sale in the centre of Sant Just

Features

Price 1,600,000 €

It is the best area of Sant Just, it is an almost flat plot in the centre of the village, where there is no longer a free plot, it has a size of 829 urban meters with urban qualification 20a/10, suitable for detached single-family house, the orientation is south west and the possibilities of construction are incredible. It allows a maximum buildability of 0.75 and an occupation of the plot of 30% that is 621 metres and 248 metres on the ground floor. The minimum distance to the neighbouring boundaries is 3 square metres and 5 square metres on the façade. Come and see it and build your own dream.