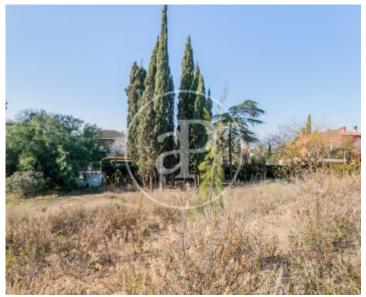

# Land for sale in the centre of Sant Just

Features

Price 1,600,000 €

It is the best area of Sant Just, it is an almost flat plot in the centre of the village, where there is no longer a free plot, it has a size of 829 urban meters with urban qualification 20a/10, suitable for detached single-family house, the orientation is south west and the possibilities of construction are incredible. It allows a maximum buildability of 0.75 and an occupation of the plot of 30% that is 621 metres and 248 metres on the ground floor. The minimum distance to the neighbouring boundaries is 3 square metres and 5 square metres on the façade. Come and see it and build your own dream.