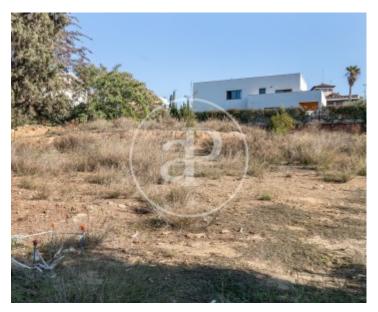

# Land for sale in the centre of Sant Just

Features

Price 1,600,000 €

It is the best area of Sant Just, it is an almost flat plot in the centre of the village, where there is no longer a free plot, it has a size of 829 urban meters with urban qualification 20a/10, suitable for detached single-family house, the orientation is south west and the possibilities of construction are incredible. It allows a maximum buildability of 0.75 and an occupation of the plot of 30% that is 621 metres and 248 metres on the ground floor. The minimum distance to the neighbouring boundaries is 3 square metres and 5 square metres on the façade. Come and see it and build your own dream.