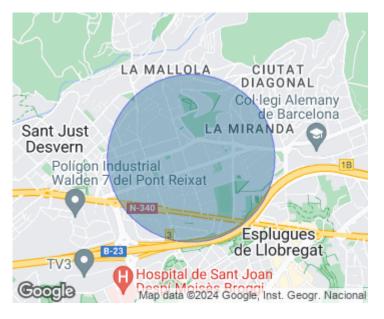

# Land for sale in the centre of Sant Just

Features

Price 1,600,000 €

It is the best area of Sant Just, it is an almost flat plot in the centre of the village, where there is no longer a free plot, it has a size of 829 urban meters with urban qualification 20a/10, suitable for detached single-family house, the orientation is south west and the possibilities of construction are incredible. It allows a maximum buildability of 0.75 and an occupation of the plot of 30% that is 621 metres and 248 metres on the ground floor. The minimum distance to the neighbouring boundaries is 3 square metres and 5 square metres on the façade. Come and see it and build your own dream.