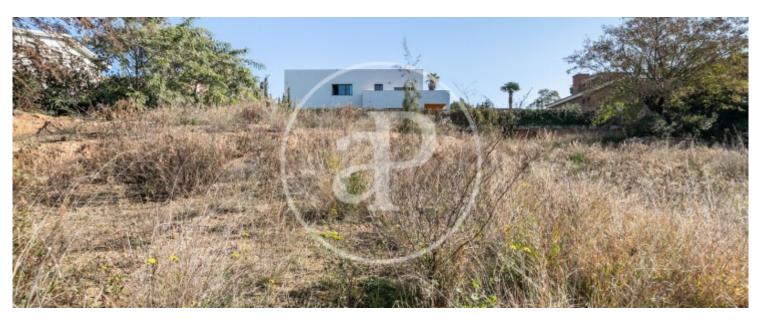

# Land for sale in the centre of Sant Just

Features

Price 1,600,000 €

It is the best area of Sant Just, it is an almost flat plot in the centre of the village, where there is no longer a free plot, it has a size of 829 urban meters with urban qualification 20a/10, suitable for detached single-family house, the orientation is south west and the possibilities of construction are incredible. It allows a maximum buildability of 0.75 and an occupation of the plot of 30% that is 621 metres and 248 metres on the ground floor. The minimum distance to the neighbouring boundaries is 3 square metres and 5 square metres on the façade. Come and see it and build your own dream.