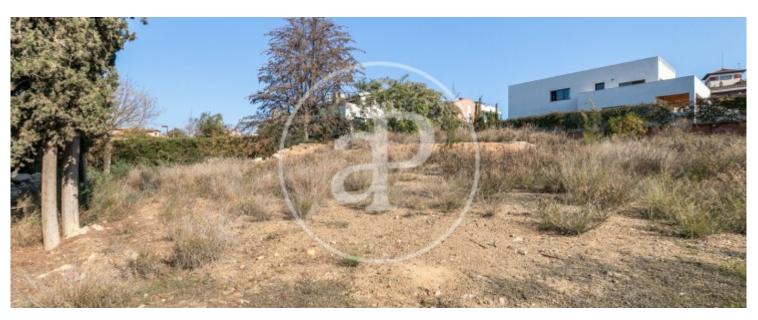

# Land for sale in the centre of Sant Just

Features

Price 1,600,000 €

It is the best area of Sant Just, it is an almost flat plot in the centre of the village, where there is no longer a free plot, it has a size of 829 urban meters with urban qualification 20a/10, suitable for detached single-family house, the orientation is south west and the possibilities of construction are incredible. It allows a maximum buildability of 0.75 and an occupation of the plot of 30% that is 621 metres and 248 metres on the ground floor. The minimum distance to the neighbouring boundaries is 3 square metres and 5 square metres on the façade. Come and see it and build your own dream.