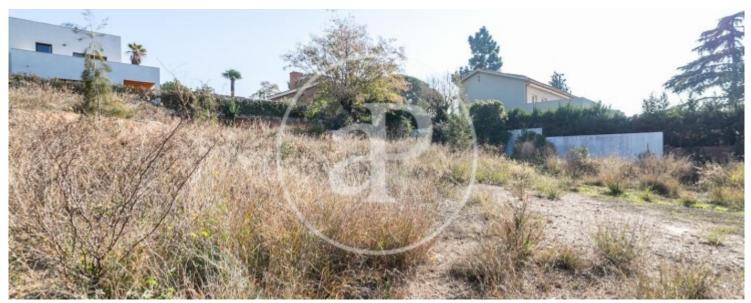

# Land for sale in the centre of Sant Just

Features

Price 1,600,000 €

It is the best area of Sant Just, it is an almost flat plot in the centre of the village, where there is no longer a free plot, it has a size of 829 urban meters with urban qualification 20a/10, suitable for detached single-family house, the orientation is south west and the possibilities of construction are incredible. It allows a maximum buildability of 0.75 and an occupation of the plot of 30% that is 621 metres and 248 metres on the ground floor. The minimum distance to the neighbouring boundaries is 3 square metres and 5 square metres on the façade. Come and see it and build your own dream.