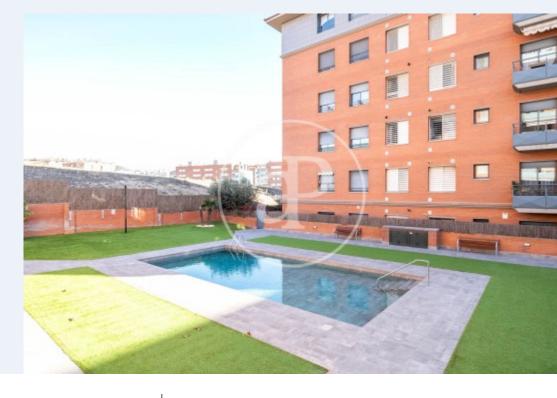

## Beautiful flat with two terraces, one of 23 metres and the other of 8 metres.

It has access to the garden with swimming pool directly from the terrace of the flat, something very comfortable and demanded by customers. It is a ground floor with a lot of light and very comfortable to access. The flat was refurbished in 2015, so it is ready to live in without the need for any renovation. The kitchen is fully equipped with a laundry room and natural light. It has three bedrooms, two doubles and one single. The master bedroom is en suite. The living room is quite spacious and has access to the terrace of 23 meters, which makes it a very comfortable stay. The