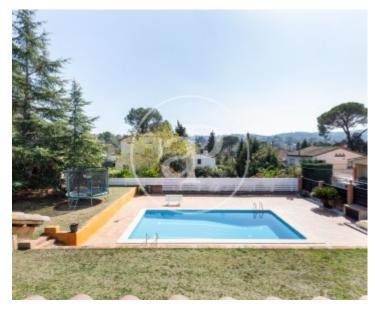

## Plot for sale in Valldoreix

**Features** 

Price **490,000 €** 

Surface 635 m<sup>2</sup>

# Exceptional plot of 735 m<sup>2</sup> in the prestigious area of Valldoreix, Sant Cugat del Vallès.

This property is truly unique; the location of the land is incomparable and the potential for development is extraordinary. There is the option to create a detached house on one of the only well located plots of land for sale in Valldoreix. There are no comparable offers in the area, making it a unique and unrivalled investment. The classification of this plot is 20a/10, it has the possibility of building 0.75% of occupation, a height of 9.15mts, ground floor plus two and the possibility of one more floor underground, an