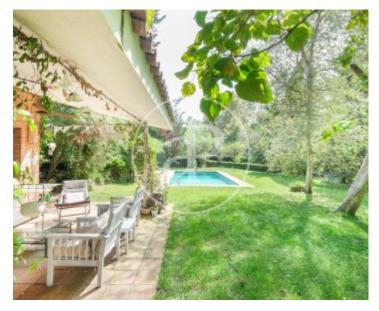

home. After crossing the entrance garden, we begin our tour through the living room of fifty square meters, with fireplace, with direct access and views of the amazing garden that surrounds it all, but then we'll talk about it. On the ground floor, as I said, the living room of 50 mts, the kitchen, the pantry, a double bedroom, also with direct access to the garden, two bathrooms and parking for four cars. On the second floor there are 3 double bedrooms, one of them en suite and a studio with great lighting and fireplace. It has a large swimming pool with chillout, fronton court....