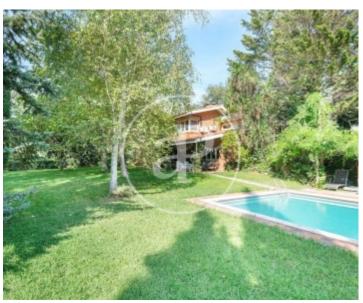

## **Features**

- ✓ Views
- Heating
- ✓ Boxroom
- Terrace
- Backyard
- ✓ Pool
- Has parking

Price

995,000 €

Surface Bedrooms Bathrooms  $308 \ m^2$  5

In the exclusive city of Sant Cugat, one of the last houses with eternally guaranteed views to the Natural Park of Collserola, with a completely natural environment, accompanied by houses of high standing, in a quiet area and at the same time perfectly connected. Just fifteen minutes from Barcelona, quick access to both tunnels and freeway, with public transport two minutes walk and less than ten minutes walk from the small center of stores in the area, market, restaurants, tennis club, volleyball club, swimming, close to both public schools and the most select private schools in the Vallés. With its 2.300 square meters of land and 230m2 built, south facing, 32 meters front, by 34 meters deep this house fully developed on only two floors will leave you dreaming of moving to your future

home. After crossing the entrance garden, we begin our tour through the living room of fifty square meters, with fireplace, with direct access and views of the amazing garden that surrounds it all, but then we'll talk about it. On the ground floor, as I said, the living room of 50 mts, the kitchen, the pantry, a double bedroom, also with direct access to the garden, two bathrooms and parking for four cars. On the second floor there are 3 double bedrooms, one of them en suite and a studio with great lighting and fireplace. It has a large swimming pool with chillout, fronton court....