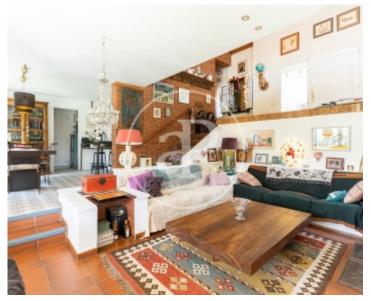

home. After crossing the entrance garden, we begin our tour through the living room of fifty square meters, with fireplace, with direct access and views of the amazing garden that surrounds it all, but then we'll talk about it. On the ground floor, as I said, the living room of 50 mts, the kitchen, the pantry, a double bedroom, also with direct access to the garden, two bathrooms and parking for four cars. On the second floor there are 3 double bedrooms, one of them en suite and a studio with great lighting and fireplace. It has a large swimming pool with chillout, fronton court....