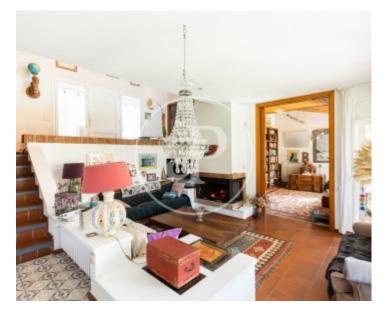

home. After crossing the entrance garden, we begin our tour through the living room of fifty square meters, with fireplace, with direct access and views of the amazing garden that surrounds it all, but then we'll talk about it. On the ground floor, as I said, the living room of 50 mts, the kitchen, the pantry, a double bedroom, also with direct access to the garden, two bathrooms and parking for four cars. On the second floor there are 3 double bedrooms, one of them en suite and a studio with great lighting and fireplace. It has a large swimming pool with chillout, fronton court....