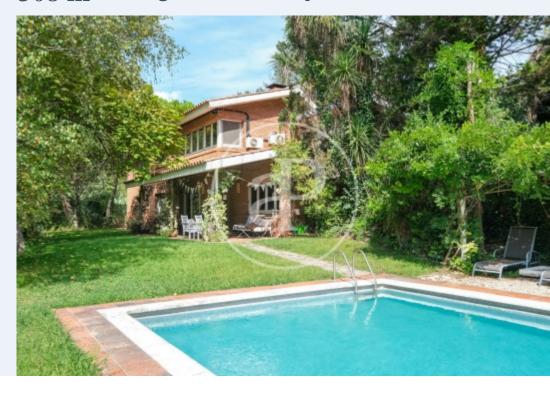

## **Features**

- ✓ Views
- Heating
- ✓ Boxroom
- Terrace
- Backyard
- ✓ Pool
- Has parking

Price

995,000 €

Surface Bedrooms Bathrooms  $308 \ m^2$  5

In the exclusive city of Sant Cugat, one of the last houses with eternally guaranteed views to the Natural Park of Collserola, with a completely natural environment, accompanied by houses of high standing, in a quiet area and at the same time perfectly connected. Just fifteen minutes from Barcelona, quick access to both tunnels and freeway, with public transport two minutes walk and less than ten minutes walk from the small center of stores in the area, market, restaurants, tennis club, volleyball club, swimming, close to both public schools and the most select private schools in the Vallés. With its 2.300 square meters of land and 230m2 built, south facing, 32 meters front, by 34 meters deep this house fully developed on only two floors will leave you dreaming of moving to your future

home. After crossing the entrance garden, we begin our tour through the living room of fifty square meters, with fireplace, with direct access and views of the amazing garden that surrounds it all, but then we'll talk about it. On the ground floor, as I said, the living room of 50 mts, the kitchen, the pantry, a double bedroom, also with direct access to the garden, two bathrooms and parking for four cars. On the second floor there are 3 double bedrooms, one of them en suite and a studio with great lighting and fireplace. It has a large swimming pool with chillout, fronton court....