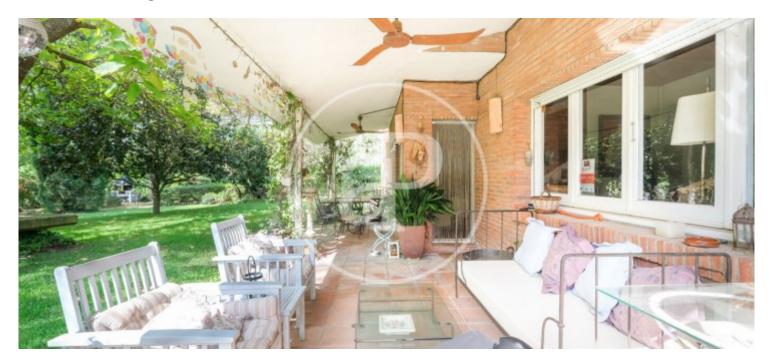

home. After crossing the entrance garden, we begin our tour through the living room of fifty square meters, with fireplace, with direct access and views of the amazing garden that surrounds it all, but then we'll talk about it. On the ground floor, as I said, the living room of 50 mts, the kitchen, the pantry, a double bedroom, also with direct access to the garden, two bathrooms and parking for four cars. On the second floor there are 3 double bedrooms, one of them en suite and a studio with great lighting and fireplace. It has a large swimming pool with chillout, fronton court....