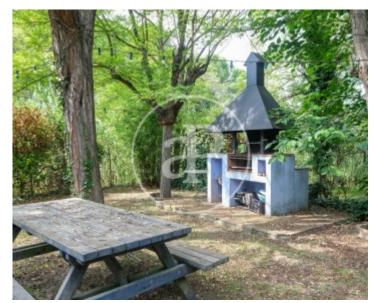

home. After crossing the entrance garden, we begin our tour through the living room of fifty square meters, with fireplace, with direct access and views of the amazing garden that surrounds it all, but then we'll talk about it. On the ground floor, as I said, the living room of 50 mts, the kitchen, the pantry, a double bedroom, also with direct access to the garden, two bathrooms and parking for four cars. On the second floor there are 3 double bedrooms, one of them en suite and a studio with great lighting and fireplace. It has a large swimming pool with chillout, fronton court....