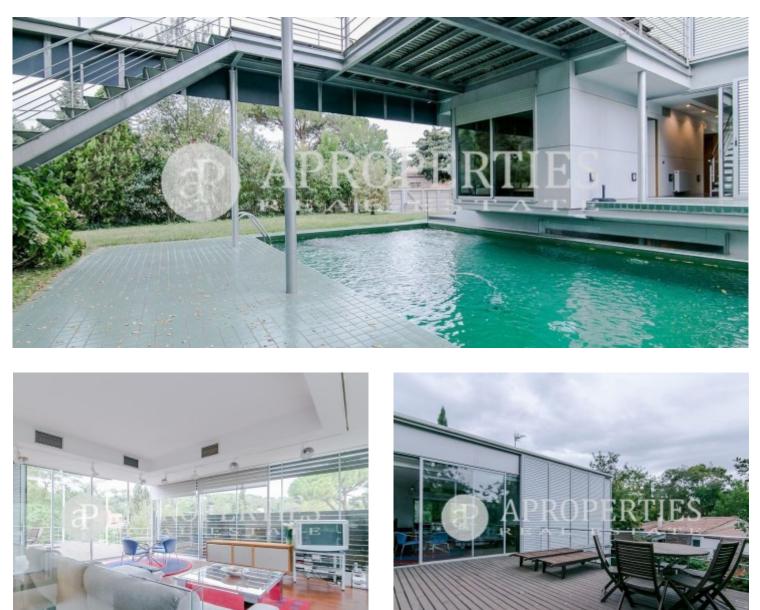

## Magnificent designer house of 300sqm and 600sqm of garden located in a quiet and exclusive area.

On the ground floor there is a parking and maids area. On the first floor there are four bedrooms, two doubles and two suites, all facing outside, and three bathrooms. On the top floor we find a large living-dining room, a kitchen and a large terrace with spectacular views. The house is furnished and fully equipped. It has a magnificent pool and garden. It has an elevator from the garage to the house.