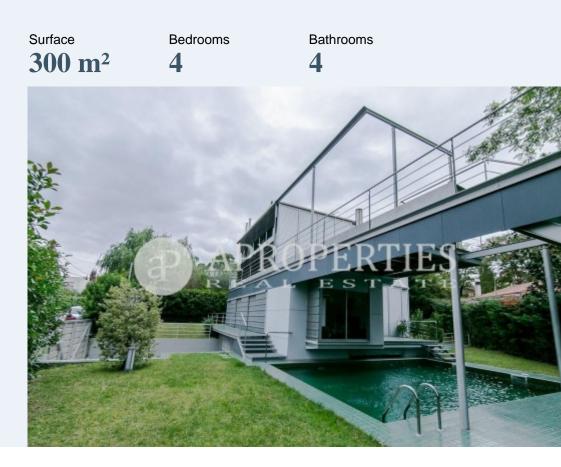

## Magnificent designer house of 300sqm and 600sqm of garden located in a quiet and exclusive area.

On the ground floor there is a parking and maids area. On the first floor there are four bedrooms, two doubles and two suites, all facing outside, and three bathrooms. On the top floor we find a large living-dining room, a kitchen and a large terrace with spectacular views. The house is furnished and fully equipped. It has a magnificent pool and garden. It has an elevator from the garage to the house.