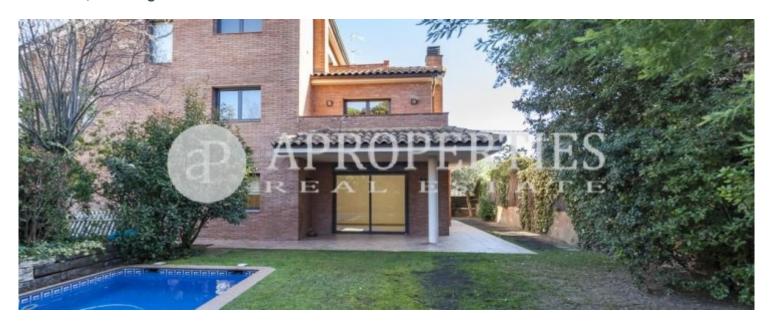

### **Features**

- ✓ Views
- Heating
- ✓ AACC
- ✓ Terrace
- Backyard
- ✓ Pool
- Has parking

Price

3,200 €

Surface Plot surface Bedrooms Bathrooms  $400 \ m^2$  5

Beautiful detached house in Valldoreix, 400m2 spectacular Montmany area with 800m2 of land with a Mediterranean garden with fruit trees.

It has a dining room of 50m2 with access to private garden and pool. 20m2 office kitchen with lots of natural light. En suite room on the floor with bathroom with shower tray. Toilet complimentary. On the street floor, parking for 4 cars and laundry area. On the first floor there are 3 double bedrooms with fitted wardrobes. One of the rooms has the suite with jacuzzi and separate shower. The multipurpose room is open. Altillo on the third floor of 60m2 with full bathroom and large windows with spectacular views. Solarium terrace.