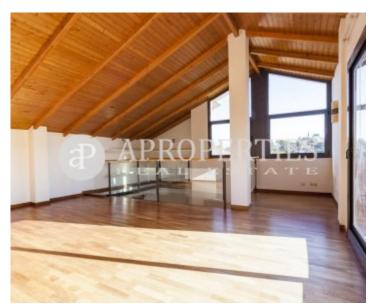

It has a dining room of 50m2 with access to private garden and pool. 20m2 office kitchen with lots of natural light. En suite room on the floor with bathroom with shower tray. Toilet complimentary. On the street floor, parking for 4 cars and laundry area. On the first floor there are 3 double bedrooms with fitted wardrobes. One of the rooms has the suite with jacuzzi and separate shower. The multipurpose room is open. Altillo on the third floor of 60m2 with full bathroom and large windows with spectacular views. Solarium terrace.