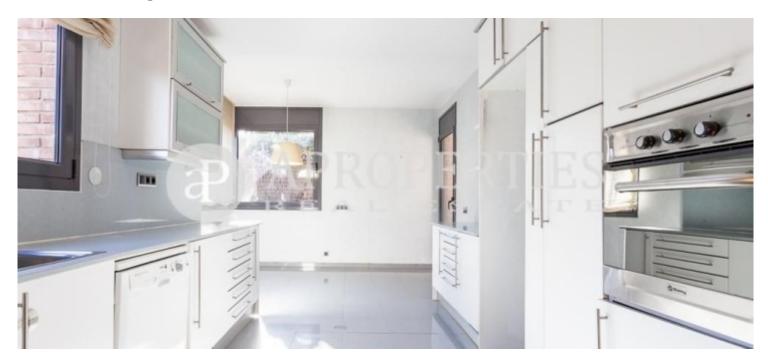

It has a dining room of 50m2 with access to private garden and pool. 20m2 office kitchen with lots of natural light. En suite room on the floor with bathroom with shower tray. Toilet complimentary. On the street floor, parking for 4 cars and laundry area. On the first floor there are 3 double bedrooms with fitted wardrobes. One of the rooms has the suite with jacuzzi and separate shower. The multipurpose room is open. Altillo on the third floor of 60m2 with full bathroom and large windows with spectacular views. Solarium terrace.