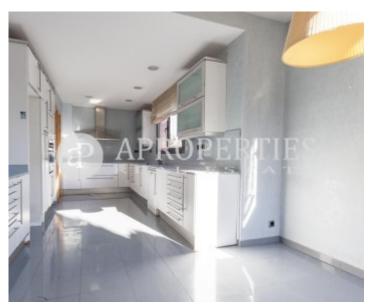

It has a dining room of 50m2 with access to private garden and pool. 20m2 office kitchen with lots of natural light. En suite room on the floor with bathroom with shower tray. Toilet complimentary. On the street floor, parking for 4 cars and laundry area. On the first floor there are 3 double bedrooms with fitted wardrobes. One of the rooms has the suite with jacuzzi and separate shower. The multipurpose room is open. Altillo on the third floor of 60m2 with full bathroom and large windows with spectacular views. Solarium terrace.