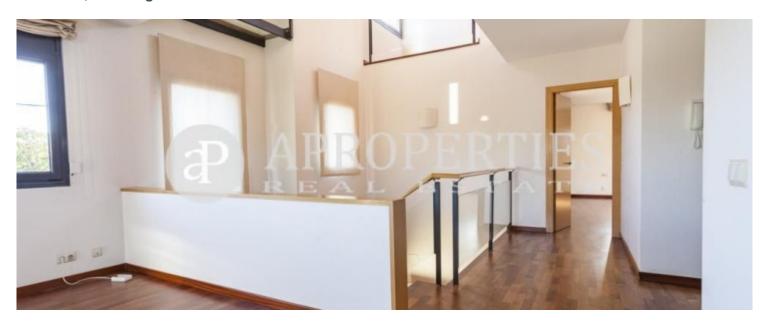

It has a dining room of 50m2 with access to private garden and pool. 20m2 office kitchen with lots of natural light. En suite room on the floor with bathroom with shower tray. Toilet complimentary. On the street floor, parking for 4 cars and laundry area. On the first floor there are 3 double bedrooms with fitted wardrobes. One of the rooms has the suite with jacuzzi and separate shower. The multipurpose room is open. Altillo on the third floor of 60m2 with full bathroom and large windows with spectacular views. Solarium terrace.