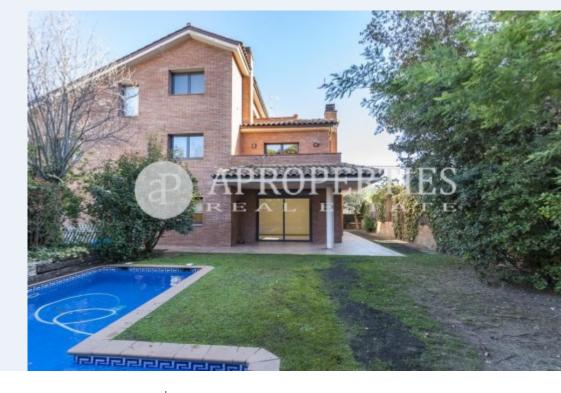

### **Features**

- ✓ Views
- Heating
- ✓ AACC
- ✓ Terrace
- Backyard
- ✓ Pool
- Has parking

Price

3,200 €

Surface Plot surface Bedrooms Bathrooms  $400 \ m^2$  5

Beautiful detached house in Valldoreix, 400m2 spectacular Montmany area with 800m2 of land with a Mediterranean garden with fruit trees.

It has a dining room of 50m2 with access to private garden and pool. 20m2 office kitchen with lots of natural light. En suite room on the floor with bathroom with shower tray. Toilet complimentary. On the street floor, parking for 4 cars and laundry area. On the first floor there are 3 double bedrooms with fitted wardrobes. One of the rooms has the suite with jacuzzi and separate shower. The multipurpose room is open. Altillo on the third floor of 60m2 with full bathroom and large windows with spectacular views. Solarium terrace.