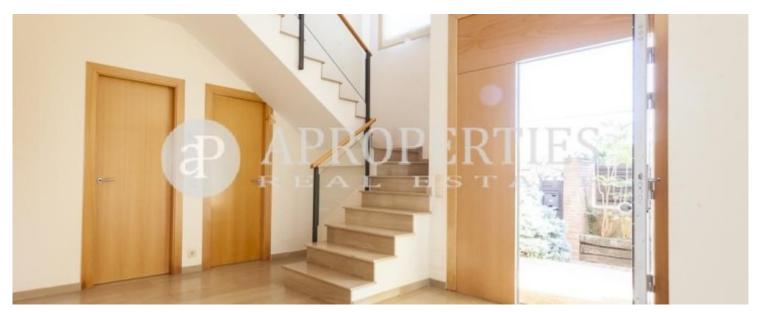

It has a dining room of 50m2 with access to private garden and pool. 20m2 office kitchen with lots of natural light. En suite room on the floor with bathroom with shower tray. Toilet complimentary. On the street floor, parking for 4 cars and laundry area. On the first floor there are 3 double bedrooms with fitted wardrobes. One of the rooms has the suite with jacuzzi and separate shower. The multipurpose room is open. Altillo on the third floor of 60m2 with full bathroom and large windows with spectacular views. Solarium terrace.