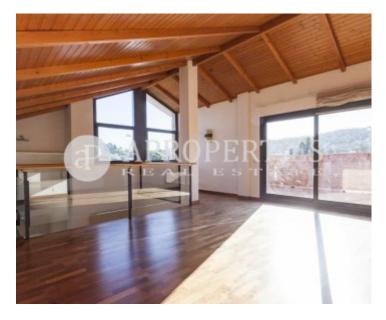

It has a dining room of 50m2 with access to private garden and pool. 20m2 office kitchen with lots of natural light. En suite room on the floor with bathroom with shower tray. Toilet complimentary. On the street floor, parking for 4 cars and laundry area. On the first floor there are 3 double bedrooms with fitted wardrobes. One of the rooms has the suite with jacuzzi and separate shower. The multipurpose room is open. Altillo on the third floor of 60m2 with full bathroom and large windows with spectacular views. Solarium terrace.