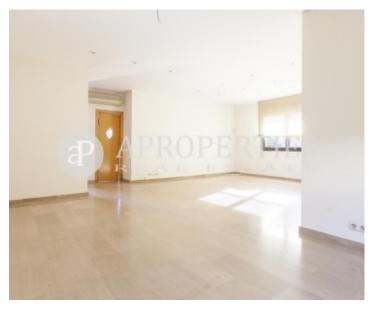

It has a dining room of 50m2 with access to private garden and pool. 20m2 office kitchen with lots of natural light. En suite room on the floor with bathroom with shower tray. Toilet complimentary. On the street floor, parking for 4 cars and laundry area. On the first floor there are 3 double bedrooms with fitted wardrobes. One of the rooms has the suite with jacuzzi and separate shower. The multipurpose room is open. Altillo on the third floor of 60m2 with full bathroom and large windows with spectacular views. Solarium terrace.