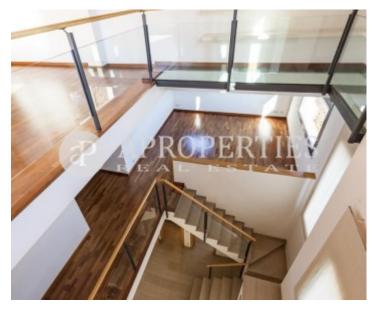

It has a dining room of 50m2 with access to private garden and pool. 20m2 office kitchen with lots of natural light. En suite room on the floor with bathroom with shower tray. Toilet complimentary. On the street floor, parking for 4 cars and laundry area. On the first floor there are 3 double bedrooms with fitted wardrobes. One of the rooms has the suite with jacuzzi and separate shower. The multipurpose room is open. Altillo on the third floor of 60m2 with full bathroom and large windows with spectacular views. Solarium terrace.