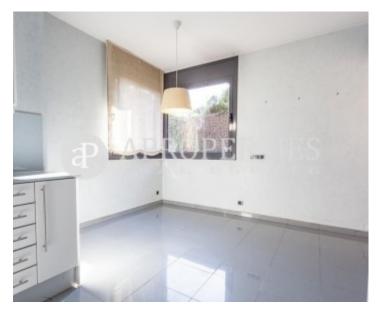

It has a dining room of 50m2 with access to private garden and pool. 20m2 office kitchen with lots of natural light. En suite room on the floor with bathroom with shower tray. Toilet complimentary. On the street floor, parking for 4 cars and laundry area. On the first floor there are 3 double bedrooms with fitted wardrobes. One of the rooms has the suite with jacuzzi and separate shower. The multipurpose room is open. Altillo on the third floor of 60m2 with full bathroom and large windows with spectacular views. Solarium terrace.