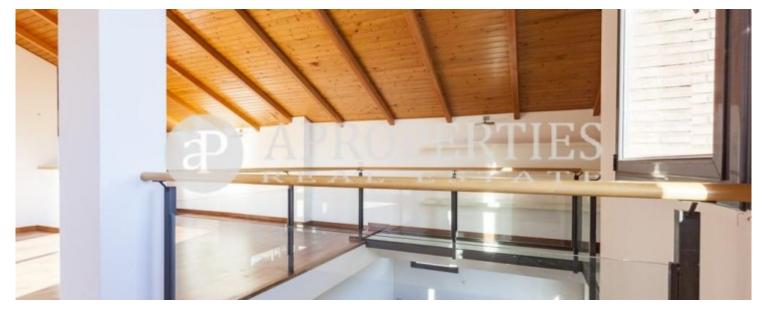

It has a dining room of 50m2 with access to private garden and pool. 20m2 office kitchen with lots of natural light. En suite room on the floor with bathroom with shower tray. Toilet complimentary. On the street floor, parking for 4 cars and laundry area. On the first floor there are 3 double bedrooms with fitted wardrobes. One of the rooms has the suite with jacuzzi and separate shower. The multipurpose room is open. Altillo on the third floor of 60m2 with full bathroom and large windows with spectacular views. Solarium terrace.